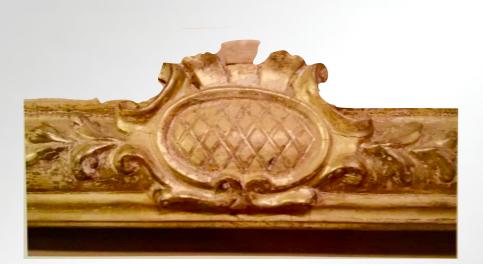

Mirror with Period Frame: c.1880's American ova portrait frame. Gilded cast ornament over wood; astragal, flat bevel frieze with fine geometric and floral pattern incising, astragal, flat bevel slight edge with large ribbon crust. Sight size: 25- 3 1/4" x 22" Molding width: 3 1/2" Outer dimensions: 36" x 29" (height including crest) Item #GL3968, purchase price \$4,200