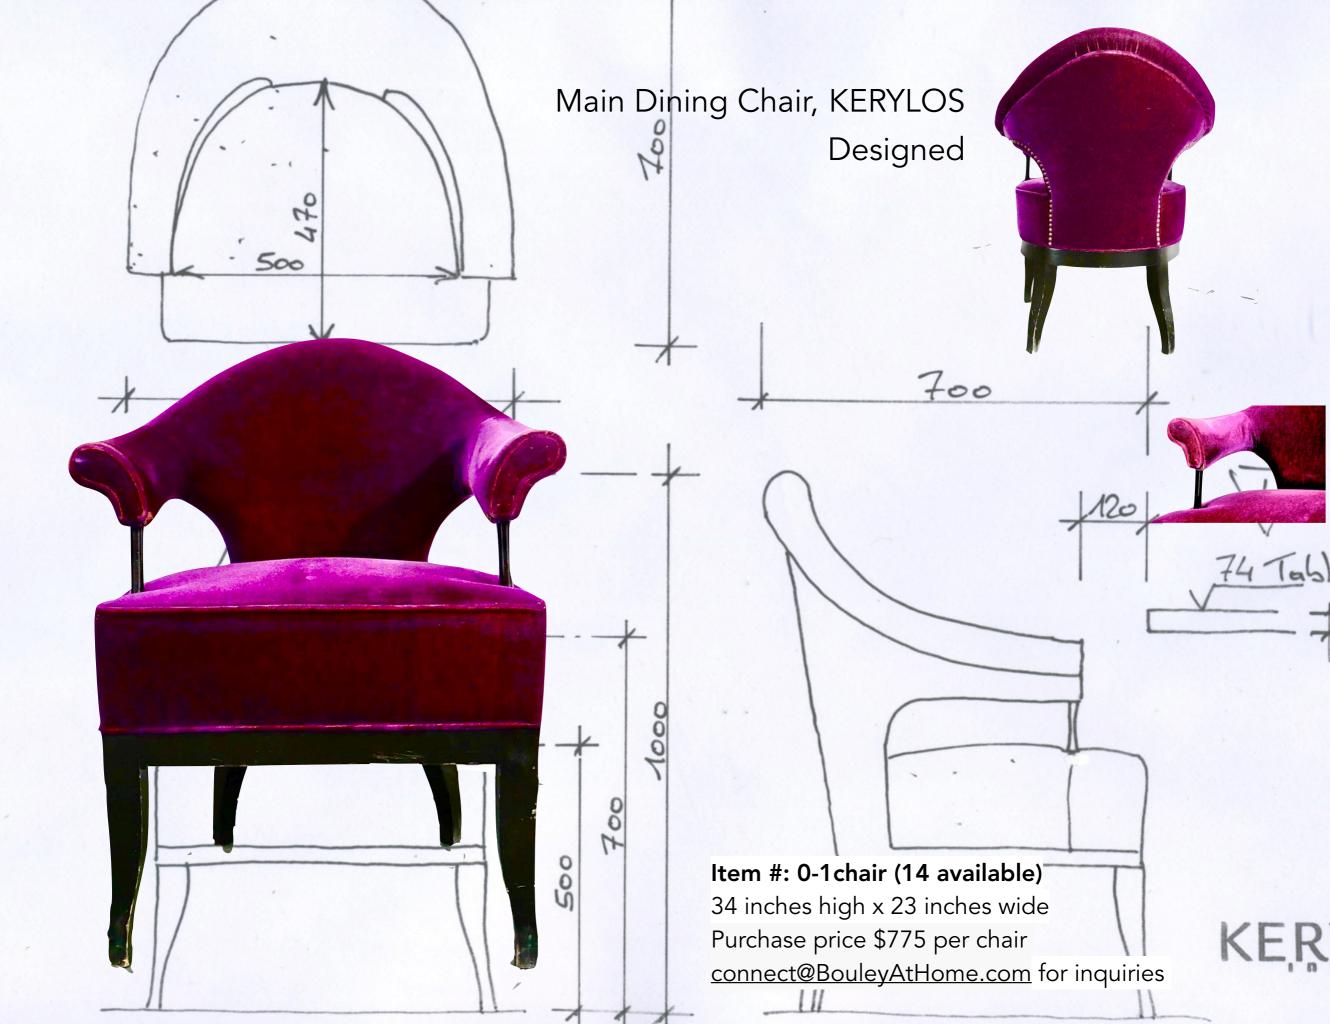

# Furniture: Chairs, Tables, Mirrors +

In keeping with Chef David Bouley's signature dishes, his orchestration of decor and attention to detail are as profound as his use of ingredients. With a collaborative mind Bouley plays an active roll with each trade, guild artisans and renowned designers he has had the chance to commission: from Legion of Honored Jacques García to the Kerylos design team in Paris, to Takashi Sugimoto/SuperPotato from Japan, to Ian Ingersoll from Cornwall, Connecticut. Artists are guided with inspirational directions that push their own limits with encouraged freedom. All this to define Bouley's vision for his guests: to be transported from the moment they enter the room - all the senses magnified, receptive to discovery. We hope these items take you and your family on their own journey of exploration..

#### Main dining chair, SuperPotato Designed

#### Item #: 0-2chair (18 available) 34 inches high x 17 inches wide Purchase price \$275 per chair <u>connect@BouleyAtHome.com</u> for inquiries