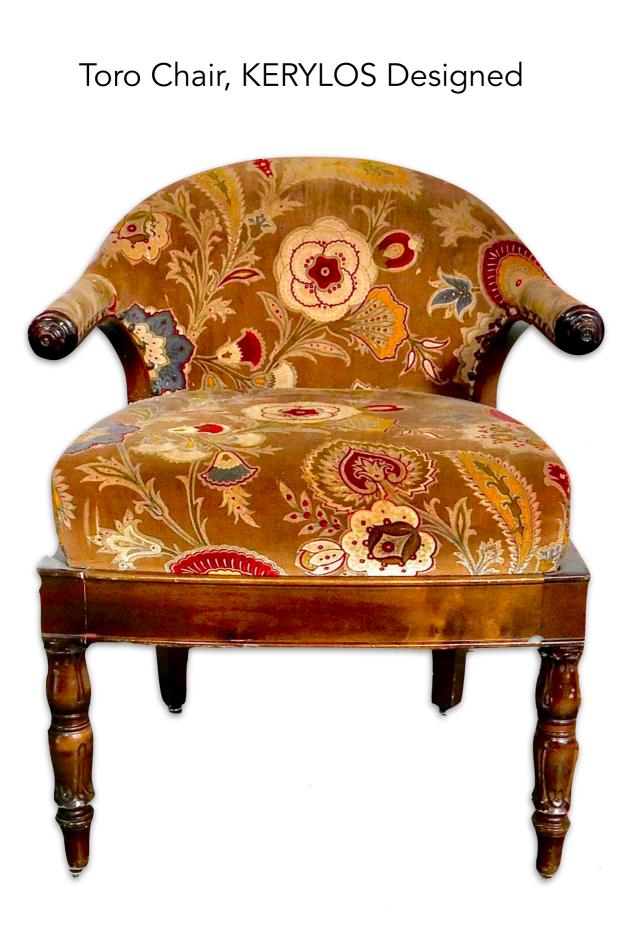

#### Round Table, KERYLOS Designed

#### **Item #: 0-3A-BRTS (3 available)** 40 inches in diameter Purchase price \$1,200 each

Item #: 0-3BRT (2 available) 44 inches in diameter Purchase price \$1,500 each connect@BouleyAtHome.com for inquiries