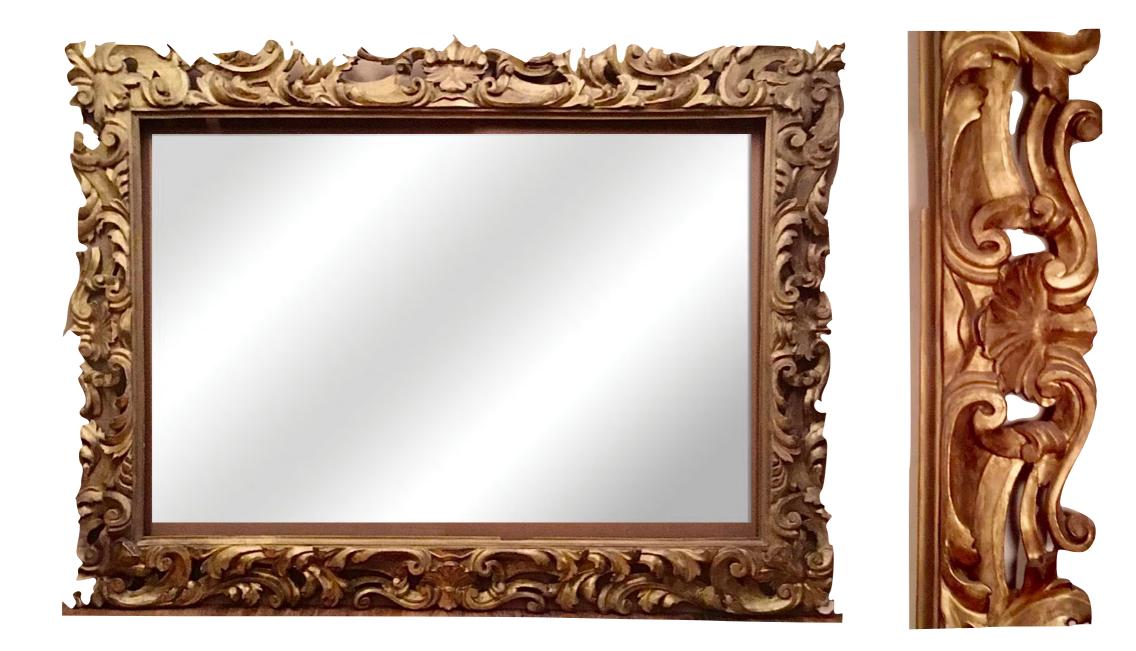

for inquiries

Mirror with Period Frame: 18th Century Italian Florentine painted frame; gilded hand carved wood. Molding width: 7-1/2", Outside dimensions: 59" x 79" Item #GL4134, purchase price \$28,000 connect@BouleyAtHome.com for inquiries