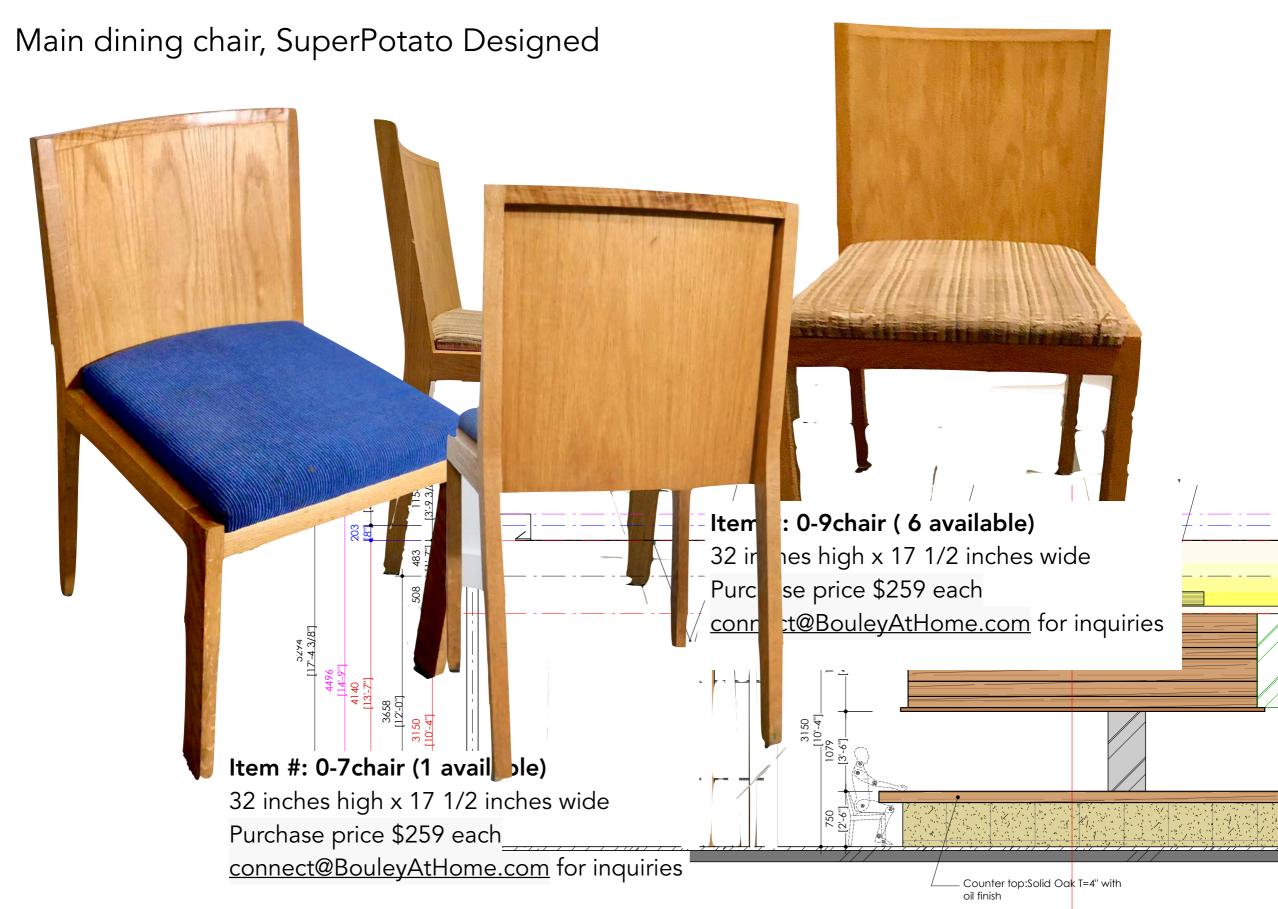

#### Main dining chair, SuperPotato Designed

#### Item #: 0-2chair (18 available) 34 inches high x 17 inches wide Purchase price \$275 per chair <u>connect@BouleyAtHome.com</u> for inquiries