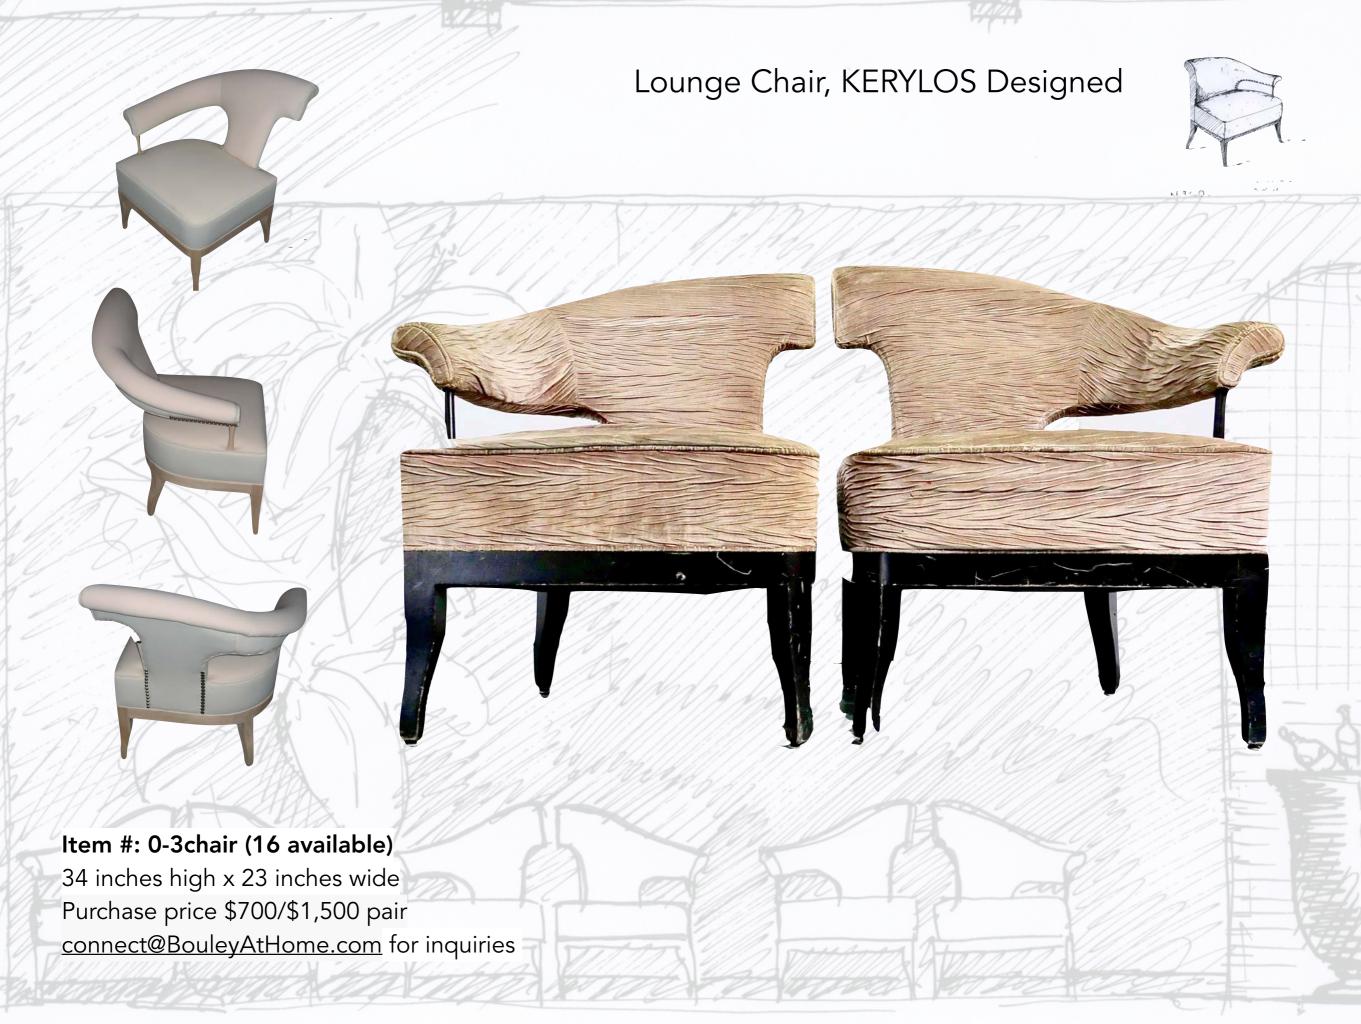

# Furniture: Chairs, Tables, Mirrors +

In keeping with Chef David Bouley's signature dishes, his orchestration of decor and attention to detail are as profound as his use of ingredients. With a collaborative mind Bouley plays an active roll with each trade, guild artisans and renowned designers he has had the chance to commission: from Legion of Honored Jacques García to the Kerylos design team in Paris, to Takashi Sugimoto/SuperPotato from Japan, to Ian Ingersoll from Cornwall, Connecticut. Artists are guided with inspirational directions that push their own limits with encouraged freedom. All this to define Bouley's vision for his guests: to be transported from the moment they enter the room - all the senses magnified, receptive to discovery. We hope these items take you and your family on their own journey of exploration..

#### Lounge Chair, Jacques García Designed

**Item #: 0-8chair (6 available)** 41 inches high x 20 inches wide Purchase price \$1,600 each