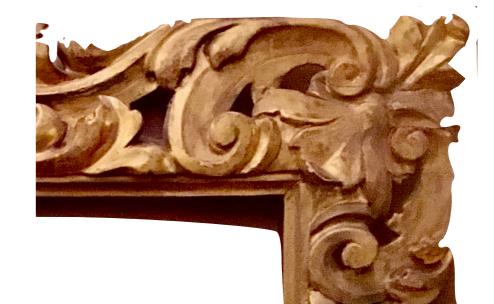

for inquiries

Mirror with Period Frame: 18th Century Italian Florentine painted frame; gilded hand carved wood. Molding width: 7-1/2", Outside dimensions: 59" x 79" Item #GL4134, purchase price \$28,000 connect@BouleyAtHome.com for inquiries