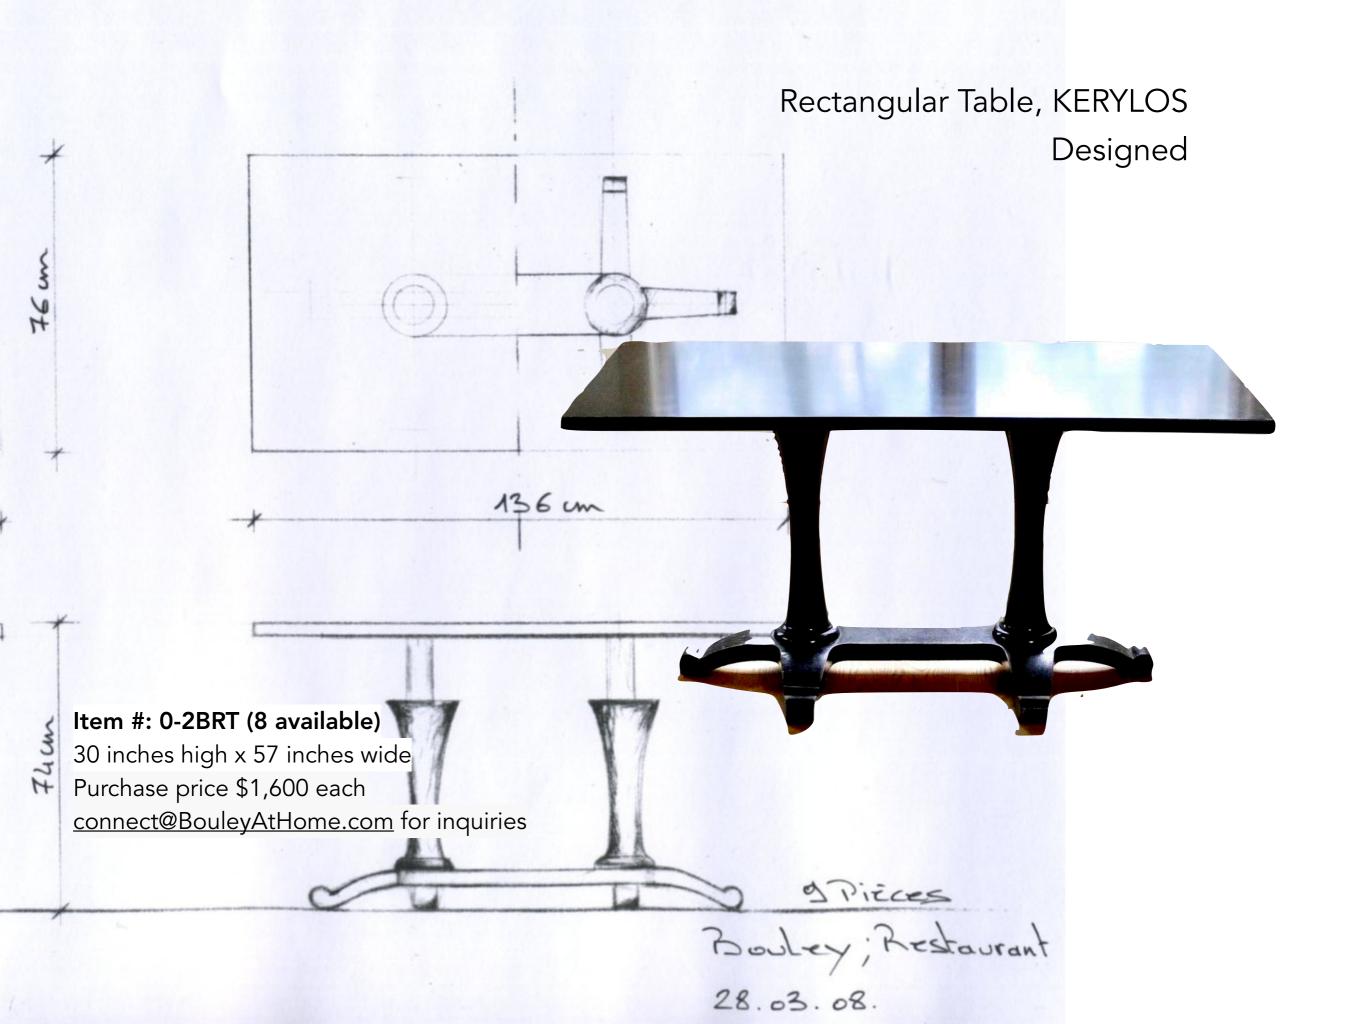

#### Round Table, KERYLOS Designed

#### **Item #: 0-3A-BRTS (3 available)** 40 inches in diameter Purchase price \$1,200 each

Item #: 0-3BRT (2 available) 44 inches in diameter Purchase price \$1,500 each connect@BouleyAtHome.com for inquiries