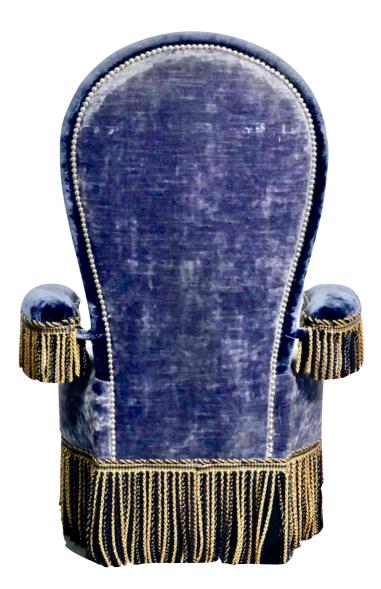

#### Lounge Chair, Jacques García Designed

**Item #: 0-8chair (6 available)** 41 inches high x 20 inches wide Purchase price \$1,600 each