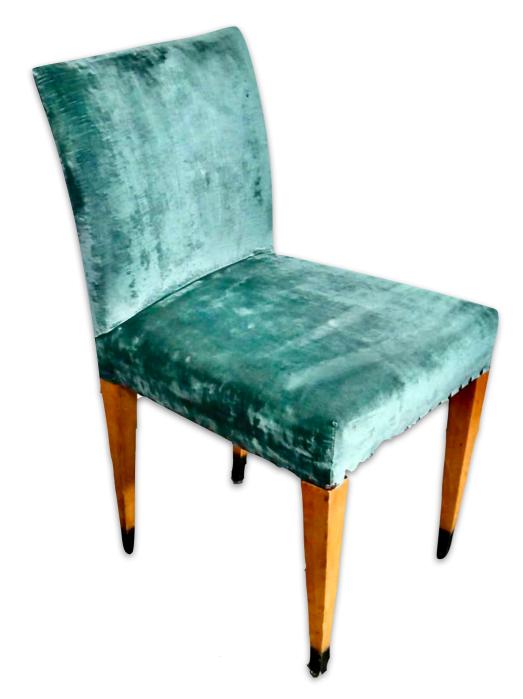

#### **Botanical Chair**

#### **Item #: 0-10chair (24 available)** 40" H 17.7" W 18.1" D Bar Height Purchase price \$260 each <u>connect@BouleyAtHome.com</u> for inquiries