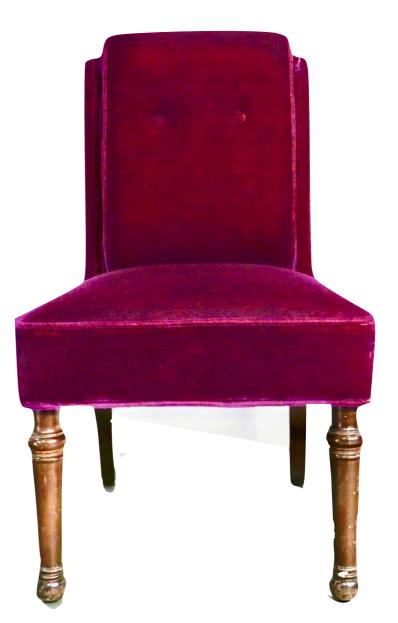

#### Chef's Pass Chair, KERYLOS Designed

Item #: 0-4chair (9 available) 35 inches high x 16 inches wide Purchase price \$1,800 each connect@BouleyAtHome.com for inquiries

Item #: 0-5chair (47 available) 29 inches high x 20 inches wide Purchase price \$950 each <u>connect@BouleyAtHome.com</u> for inquiries