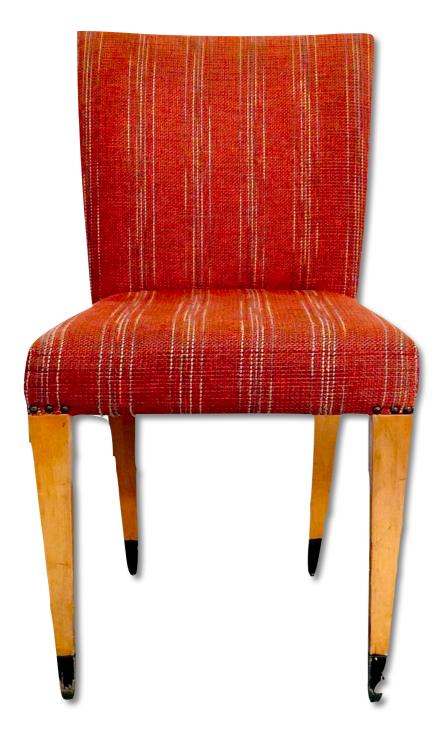

#### Main dining chair, SuperPotato Designed

#### Item #: 0-2chair (18 available) 34 inches high x 17 inches wide Purchase price \$275 per chair <u>connect@BouleyAtHome.com</u> for inquiries