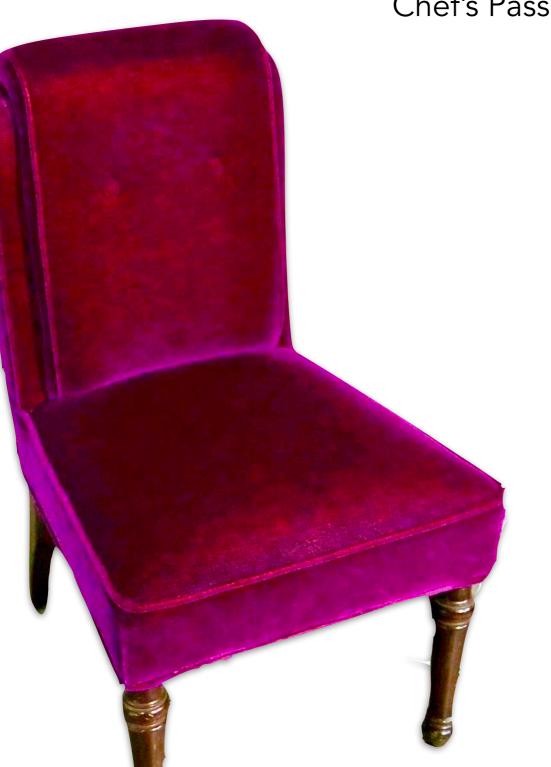

#### Chef's Pass Chair, KERYLOS Designed

Item #: 0-4chair (9 available) 35 inches high x 16 inches wide Purchase price \$1,800 each connect@BouleyAtHome.com for inquiries

Item #: 0-5chair (47 available) 29 inches high x 20 inches wide Purchase price \$950 each <u>connect@BouleyAtHome.com</u> for inquiries