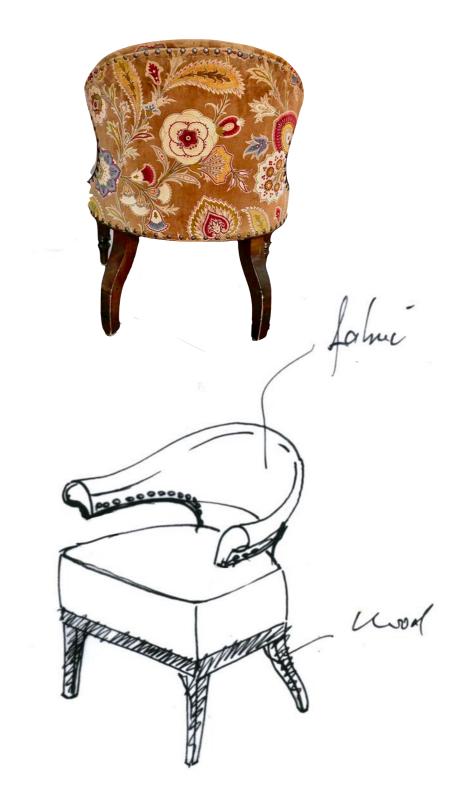

#### Round Table, KERYLOS Designed

#### **Item #: 0-3A-BRTS (3 available)** 40 inches in diameter Purchase price \$1,200 each

Item #: 0-3BRT (2 available) 44 inches in diameter Purchase price \$1,500 each connect@BouleyAtHome.com for inquiries