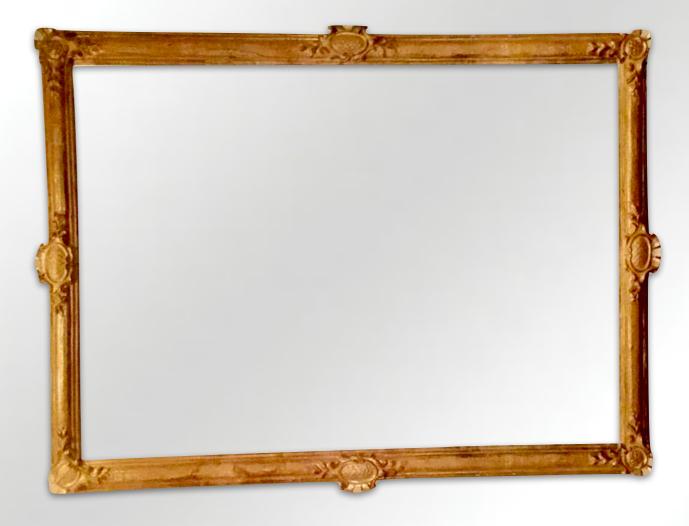

for inquiries

Mirror with Period Frame: 18th Century Italian Florentine painted frame; gilded hand carved wood. Molding width: 7-1/2", Outside dimensions: 59" x 79" Item #GL4134, purchase price \$28,000 connect@BouleyAtHome.com for inquiries

Mirror with Period Frame: 18th Century Continental painting frame; gilded hand carved wood, cushion profile with hollow site and back edges, carved cartouche corners and centers, original worn gilding. Sight size: 51 5/8" x 74 5/8" Molding; four and three-quarter inches ( 5 1/4 inches at corners). Outside dimensions; 63" x 86" Item #GL7924, purchase price \$22,000. <u>connect@BouleyAtHome.com</u> for inquiries