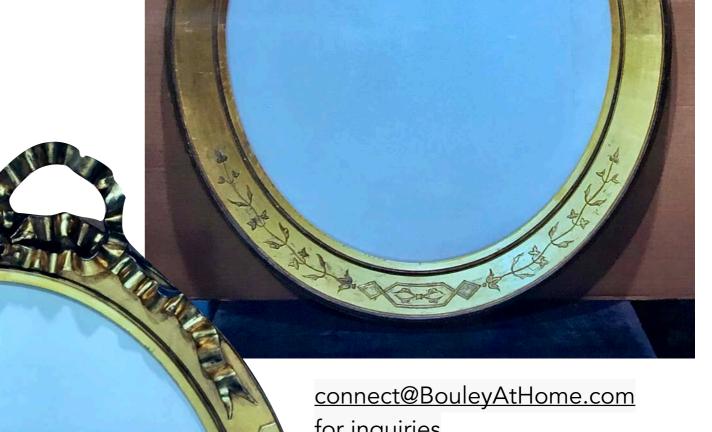

Mirror with Period Frame: c.1880's American ova portrait frame. Gilded cast ornament over wood; astragal, flat bevel frieze with fine geometric and floral pattern incising, astragal, flat bevel slight edge with large ribbon crust. Sight size: 25- 3 1/4" x 22" Molding width: 3 1/2" Outer dimensions: 36" x 29" (height including crest) Item #GL3968, purchase price \$4,200

for inquiries

Mirror with Period Frame: 18th Century Italian Florentine painted frame; gilded hand carved wood. Molding width: 7-1/2", Outside dimensions: 59" x 79" Item #GL4134, purchase price \$28,000 connect@BouleyAtHome.com for inquiries