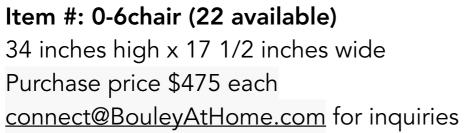

#### **Botanical Chair**

#### **Item #: 0-10chair (24 available)** 40" H 17.7" W 18.1" D Bar Height Purchase price \$260 each <u>connect@BouleyAtHome.com</u> for inquiries