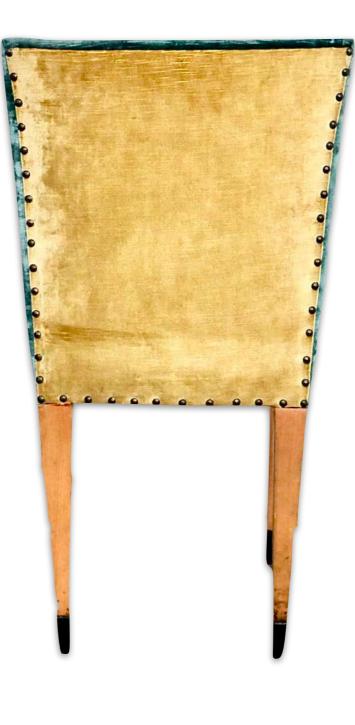

#### **Botanical Chair**

#### **Item #: 0-10chair (24 available)** 40" H 17.7" W 18.1" D Bar Height Purchase price \$260 each <u>connect@BouleyAtHome.com</u> for inquiries