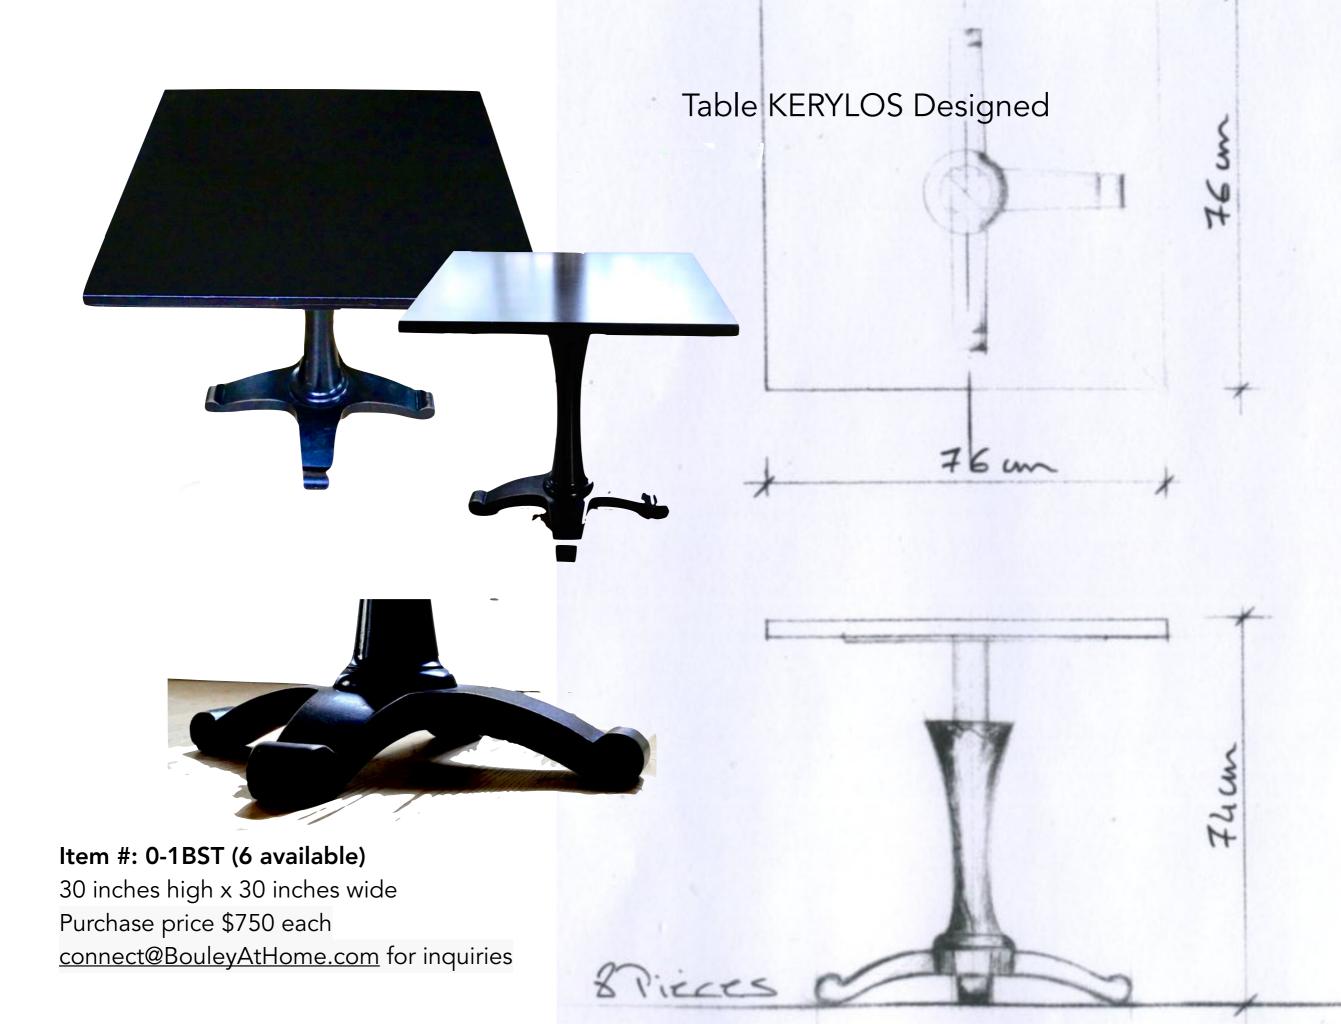

#### Round Table, KERYLOS Designed

#### **Item #: 0-3A-BRTS (3 available)** 40 inches in diameter Purchase price \$1,200 each

Item #: 0-3BRT (2 available) 44 inches in diameter Purchase price \$1,500 each connect@BouleyAtHome.com for inquiries