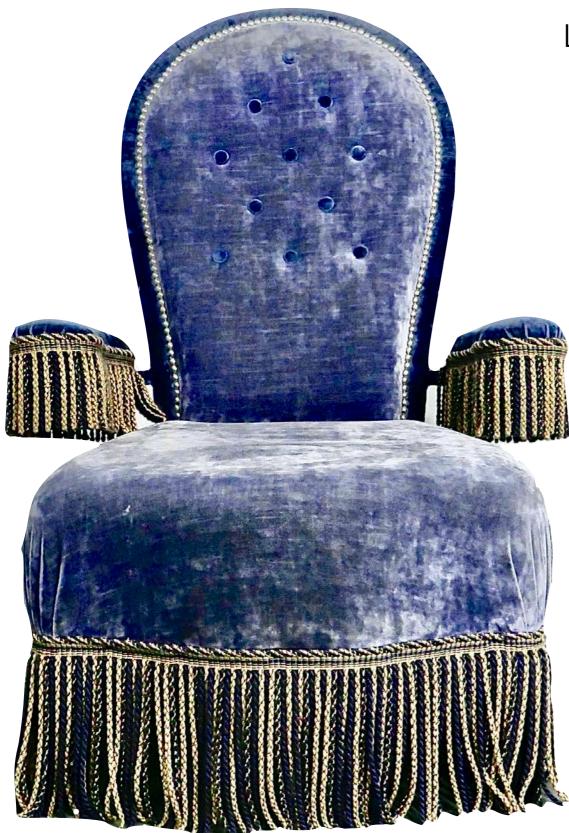

#### Lounge Chair, Jacques García Designed

**Item #: 0-8chair (6 available)** 41 inches high x 20 inches wide Purchase price \$1,600 each