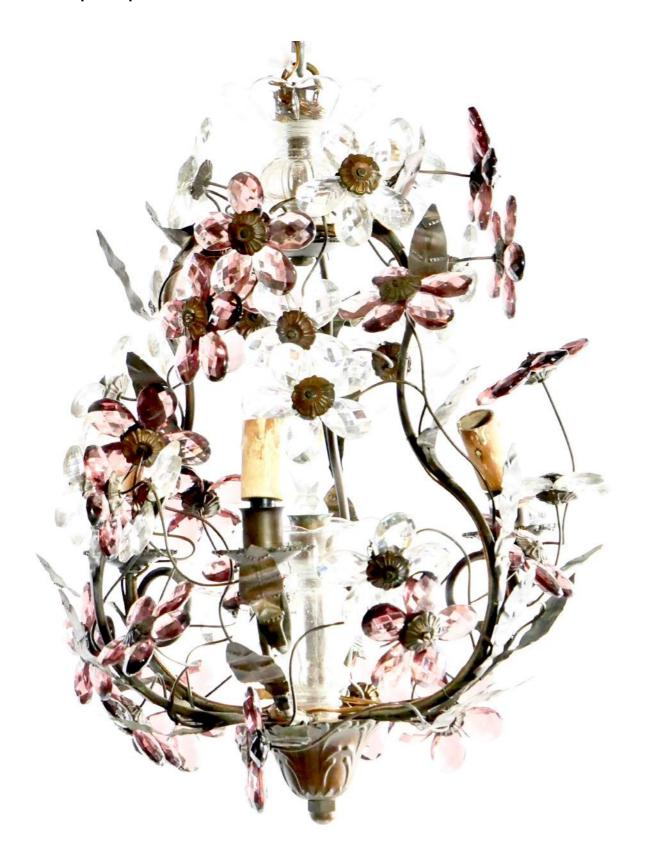

Item #: 003
17 inches width x 14 inches length
Purchase price \$8,000
connect@BouleyAtHome.com for inquiries .

Chandelier of hand molded glass and crystal from Marseille, France

Item #: 005
25 inches length x 15 inches wide
Purchase price \$8,000
connect@BouleyAtHome.com for inquiries.