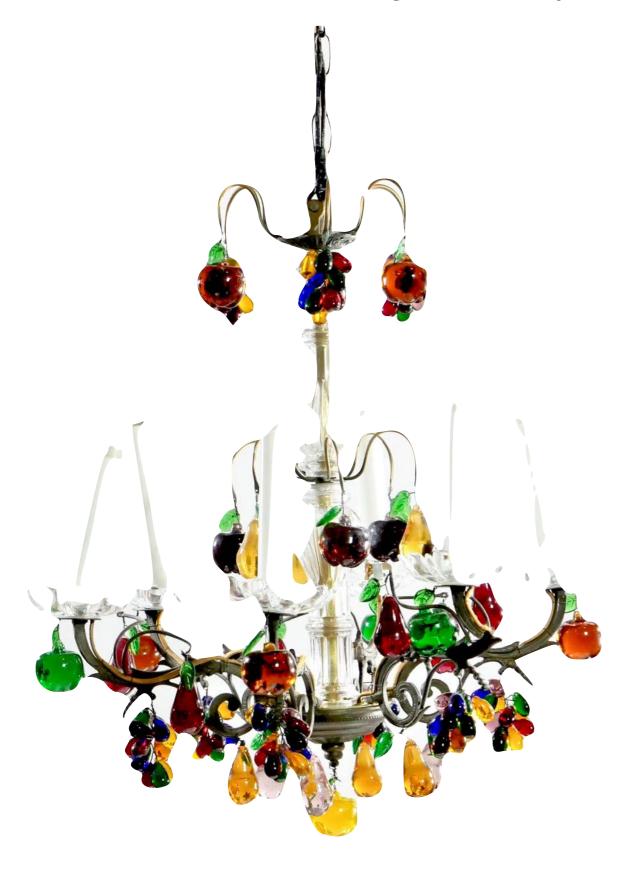

#### Chandeliers

These crystal fruit chandeliers were created in the tradition of the 17th and 18th century chandeliers that were popular in the court of Louis XV, Louis XVI and most of the European courts like Russia and Austria.

The supporting arms are sand cast -somewhat of a lost art- of hand poured molten bronze. This traditional and proven method gives them a true handmade finish by allowing the natural imperfections from the sand molds. The high quality crystal is Bohemian crystal which was used in all the courts of Europe to make their finest glassware, wine decanters, crystal pitchers and more. The fruit, an array of apples, pears and grapes are hand ground from bars of the colored bohemian crystal.

Four bulbs 24" high x 19" wide, -Deep blues & Smokey grays of hand molded grapes, pears, apples Fully electric, powered be New Feelings Flame bulbs, designed to produce a moving flame effect, 110v. Light output is 3 lumen or 1 candle flame. Item: # 001 Purchase price \$9,000