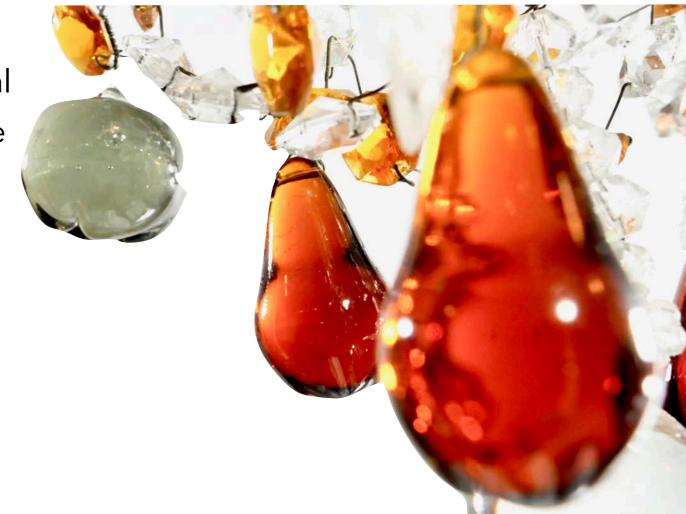

Item #: 003
17 inches width x 14 inches length
Purchase price \$8,000
connect@BouleyAtHome.com for inquiries .

Chandelier of hand molded glass and crystal from Marseille, France

Item #: 005
25 inches length x 15 inches wide
Purchase price \$8,000
connect@BouleyAtHome.com for inquiries.

Chandelier of hand molded glass and crystal from Marseille, France

Purchase price \$7,000 connect@BouleyAtHome.com for inquiries Chandelier of glass and crystal, Found in Paris, Marché aux Puces Tear drop crystals & glass and glass beads, Italian