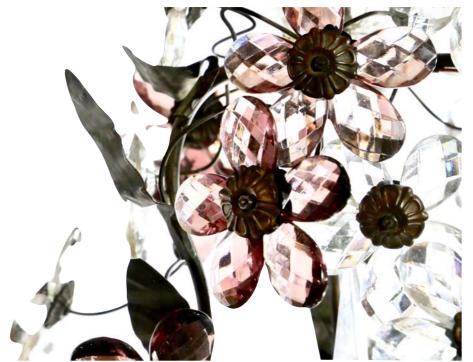

Item #: 003
17 inches width x 14 inches length
Purchase price \$8,000
connect@BouleyAtHome.com for inquiries .

Chandelier of hand molded glass and crystal from Marseille, France

Item #: 005
25 inches length x 15 inches wide
Purchase price \$8,000
connect@BouleyAtHome.com for inquiries.