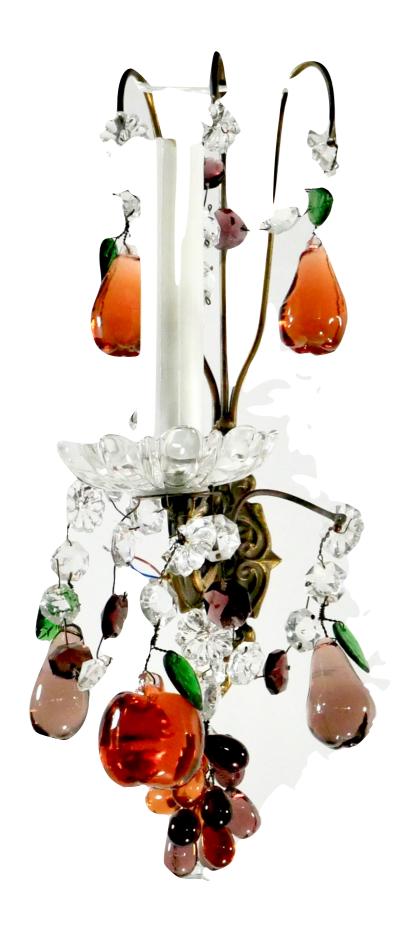

#### Sconces made of hand molded glass and crystal from Marseille, France

# Sconces made of hand molded glass and crystal from Marseille, France

Item #: 05/07 sconce (2-2)
7 inches width x 18 inches length
Purchase price \$5,500 for pair
connect@BouleyAtHome.com for inquiries