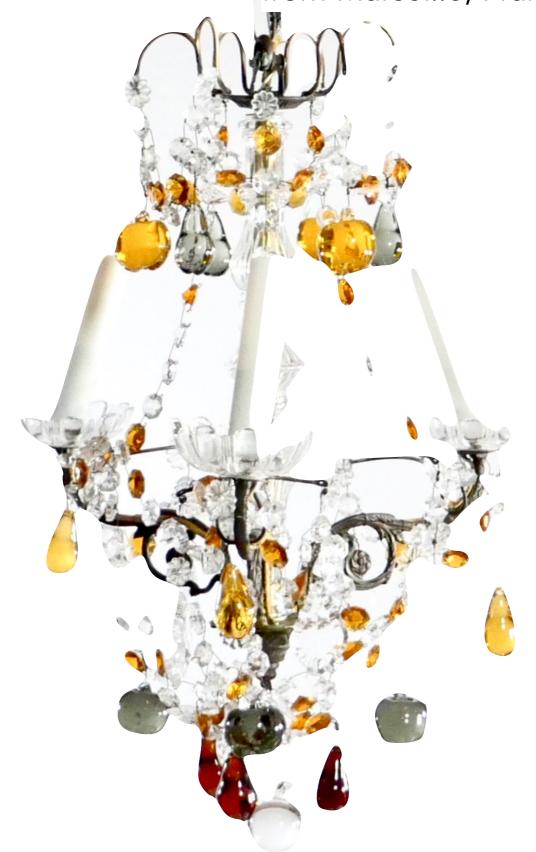

Item #: 003
17 inches width x 14 inches length
Purchase price \$8,000
connect@BouleyAtHome.com for inquiries .

Chandelier of hand molded glass and crystal from Marseille, France

Item #: 005
25 inches length x 15 inches wide
Purchase price \$8,000
connect@BouleyAtHome.com for inquiries.

Chandelier of hand molded glass and crystal from Marseille, France

Purchase price \$7,000 connect@BouleyAtHome.com for inquiries Chandelier of glass and crystal, Found in Paris, Marché aux Puces Tear drop crystals & glass and glass beads, Italian