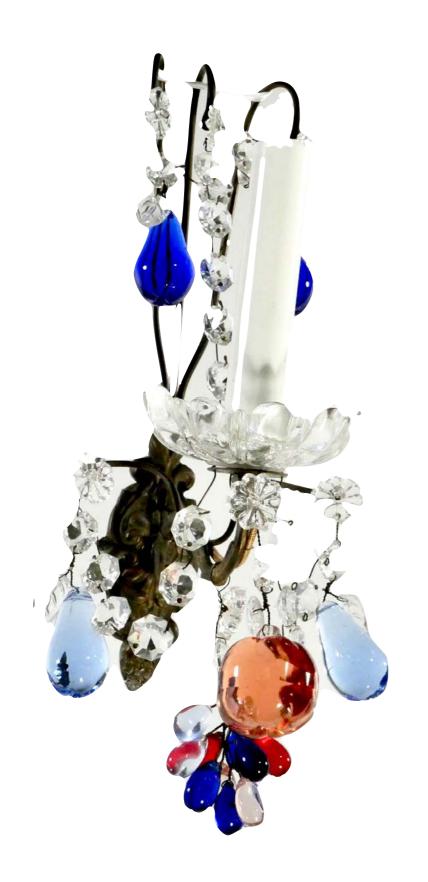

#### Sconces made of hand molded glass and crystal from Marseille, France

Item #: 06/15sconce (2 of 2)

7 inches width x 19 inches length Purchase price \$5,500 for pair connect@BouleyAtHome.com for inquiries Sconces made of hand molded glass and crystal, brass sand casted armature, from Marseille, France

Sconces made of hand molded glass and crystal, brass sand casted armature, from Marseille, France

Item #: 09/11sconce (2-2)
7 inches width x 19 inches length
Purchase price \$5,500 for pair
connect@BouleyAtHome.com for inquiries