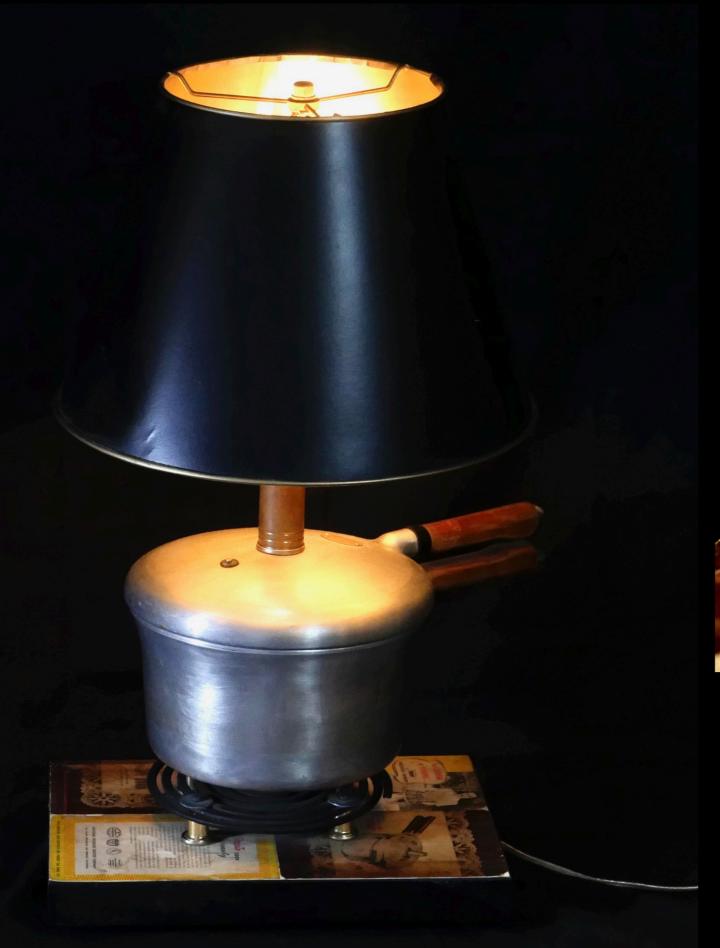

### Electric Three Blender Vintage Mixer Lamp

Item # 04lighstand 12in wide x 22in length w/bulb Price listing \$300 connect@Bouleyathome.com

"For Canning or Cooking" Vintage National Pressure Cooker Lamp on Archival Advertisement Base

Item # 05lighstand 15in wide x 21in length w/bulb Price listing \$395 connect@Bouleyathome.com Waffle Lamp

Item # 06lighstand
12in wide x 19in length w/bulb
Price listing \$395
connect@Bouleyathome.com