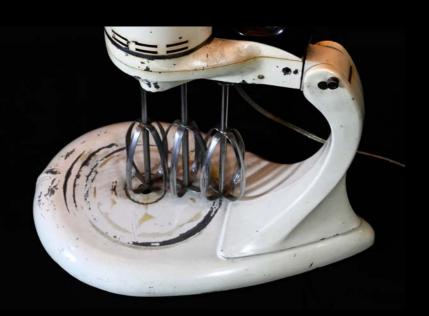

#### Silver plated candelabra found in Paris, France, Marché aux Puces

Painted Vignette lamp found in Paris, France, Marché aux Puces

Item # 02lightstand
11 in wide x 28 in length w/bulb
Price listing \$750
connect@Bouleyathome.com

### Electric Three Blender Vintage Mixer Lamp

Item # 04lighstand 12in wide x 22in length w/bulb Price listing \$300 connect@Bouleyathome.com

"For Canning or Cooking" Vintage National Pressure Cooker Lamp on Archival Advertisement Base