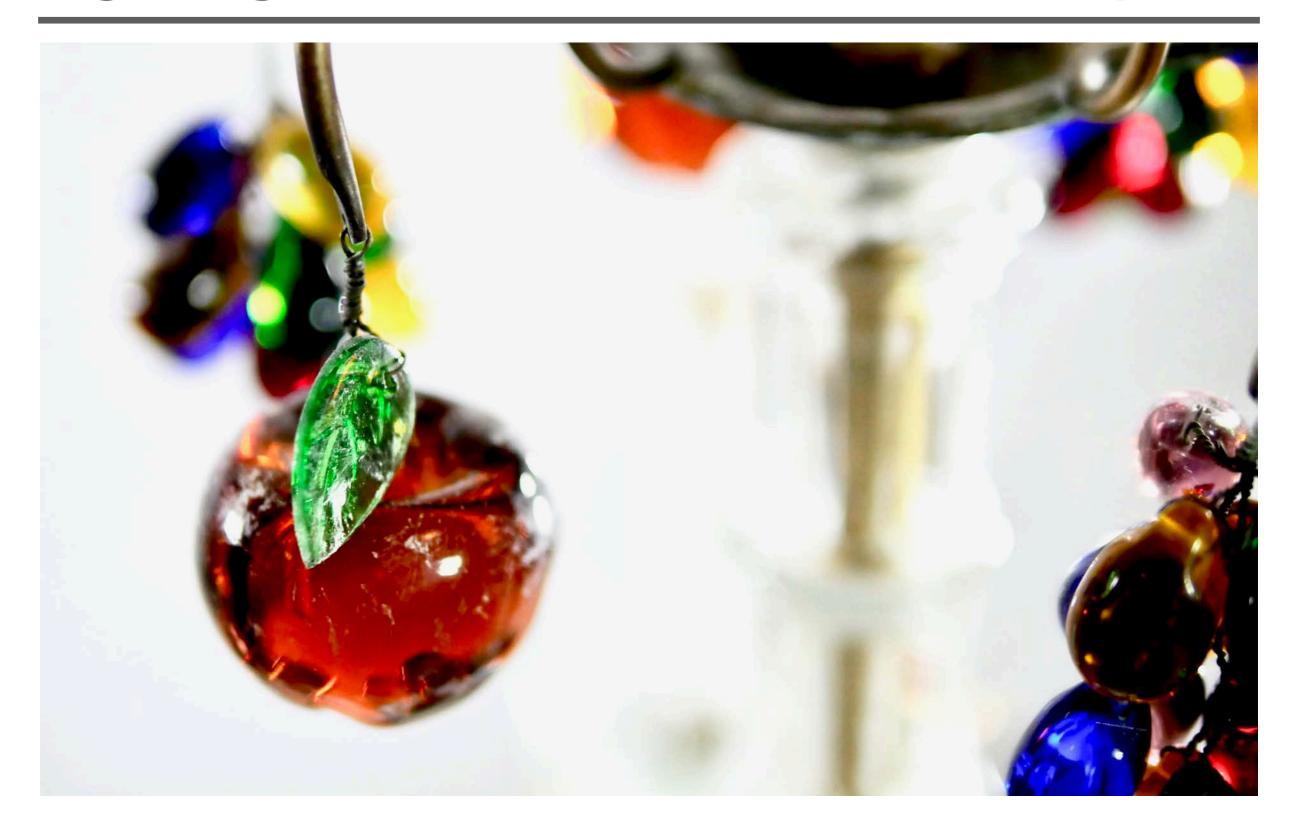

#### Chandeliers

These crystal fruit chandeliers were created in the tradition of the 17th and 18th century chandeliers that were popular in the court of Louis XV, Louis XVI and most of the European courts like Russia and Austria.

The supporting arms are sand cast -somewhat of a lost art- of hand poured molten bronze. This traditional and proven method gives them a true handmade finish by allowing the natural imperfections from the sand molds. The high quality crystal is Bohemian crystal which was used in all the courts of Europe to make their finest glassware, wine decanters, crystal pitchers and more. The fruit, an array of apples, pears and grapes are hand ground from bars of the colored bohemian crystal.

Four bulbs 24" high x 19" wide, -Deep blues & Smokey grays of hand molded grapes, pears, apples Fully electric, powered be New Feelings Flame bulbs, designed to produce a moving flame effect, 110v. Light output is 3 lumen or 1 candle flame. Item: # 001 Purchase price \$9,000