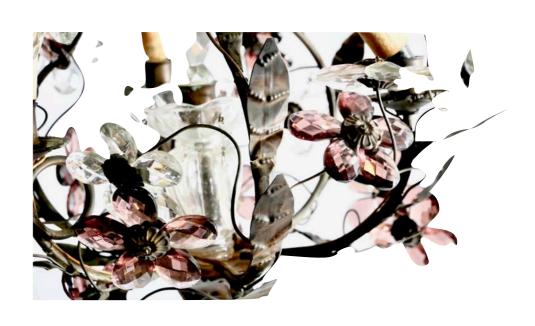

Item #: 003
17 inches width x 14 inches length
Purchase price \$8,000
connect@BouleyAtHome.com for inquiries .

Chandelier of hand molded glass and crystal from Marseille, France

Item #: 005
25 inches length x 15 inches wide
Purchase price \$8,000
connect@BouleyAtHome.com for inquiries.