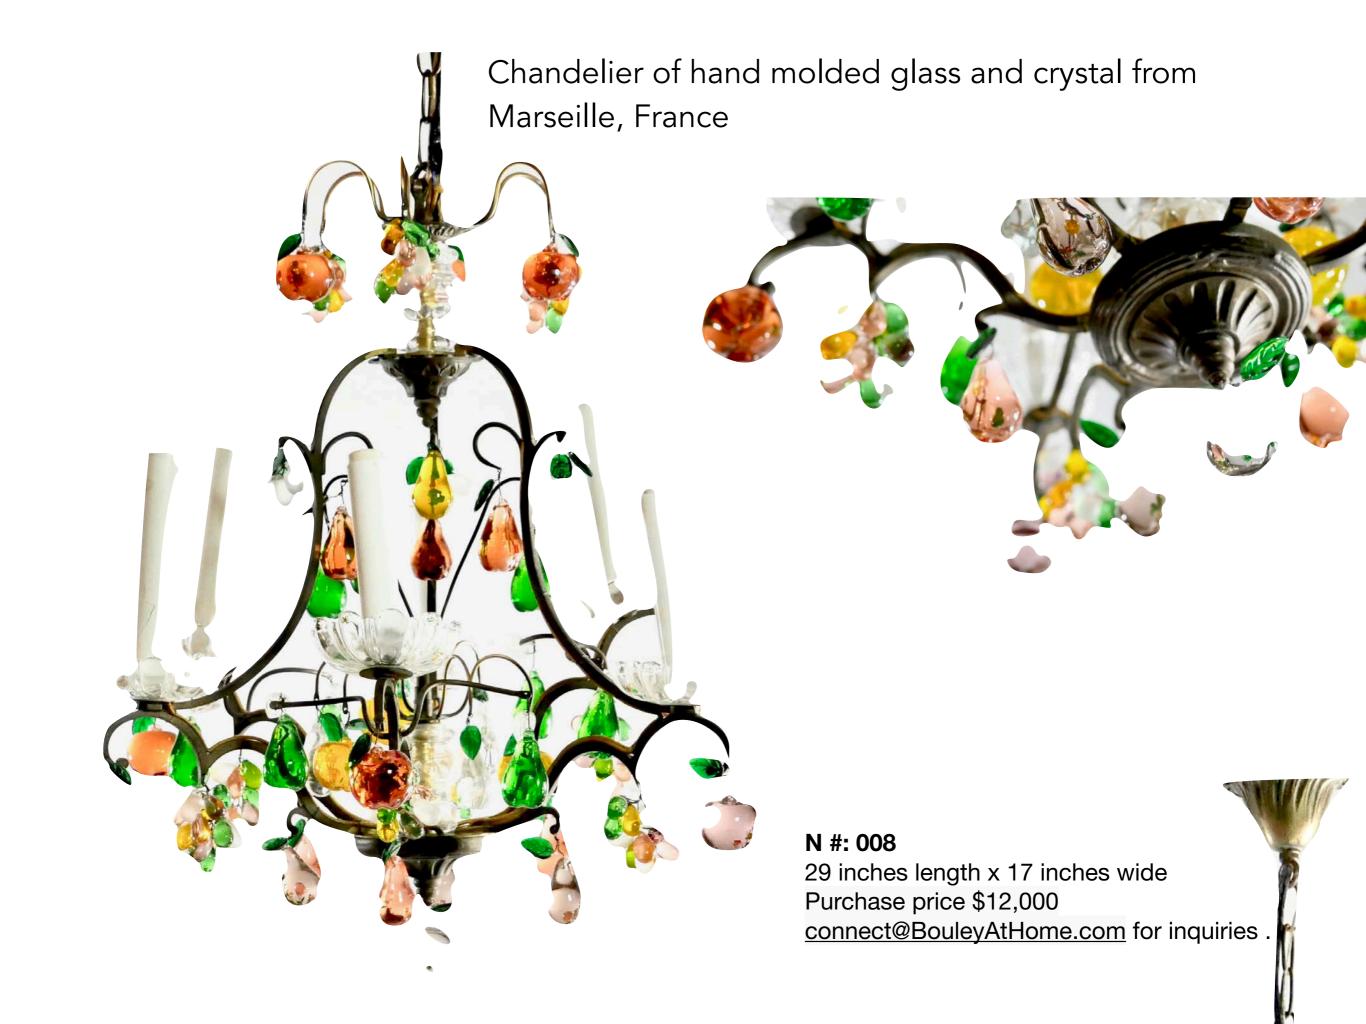

#### Chandelier of hand molded glass and crystal from Marseille, France.

Six bulbs
24" high x 19" wide,
-Multi-colored leaves, apples, pears,
grapes

Fully electric, powered be New Feelings Flame bulbs, designed to produce a moving flame effect, 110v. Light output is 3 lumen or 1 candle flame.

Item: # 004

Purchase price \$12,000 connect@BouleyAtHome.com for questions Chandelier of hand molded glass and crystal from Marseille, France.

Chandelier of glass and crystal, Found in Paris, Marché aux Puces / Italian, purple flower 4 candles