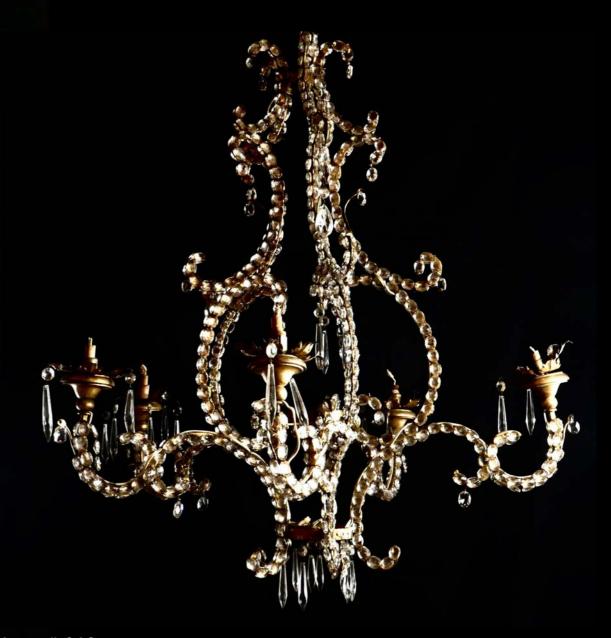

#### Chandeliers

These crystal fruit chandeliers were created in the tradition of the 17th and 18th century chandeliers that were popular in the court of Louis XV, Louis XVI and most of the European courts like Russia and Austria.

The supporting arms are sand cast -somewhat of a lost art- of hand poured molten bronze. This traditional and proven method gives them a true handmade finish by allowing the natural imperfections from the sand molds. The high quality crystal is Bohemian crystal which was used in all the courts of Europe to make their finest glassware, wine decanters, crystal pitchers and more. The fruit, an array of apples, pears and grapes are hand ground from bars of the colored bohemian crystal.

This traditional method of making chandeliers allows for the best aging with the bronze part darkening some over time while the crystal parts retain all of there glitter.

Just as with wood work, stone carving or tile making, there are few workshops left in France that work in this traditional and artisanal manner.