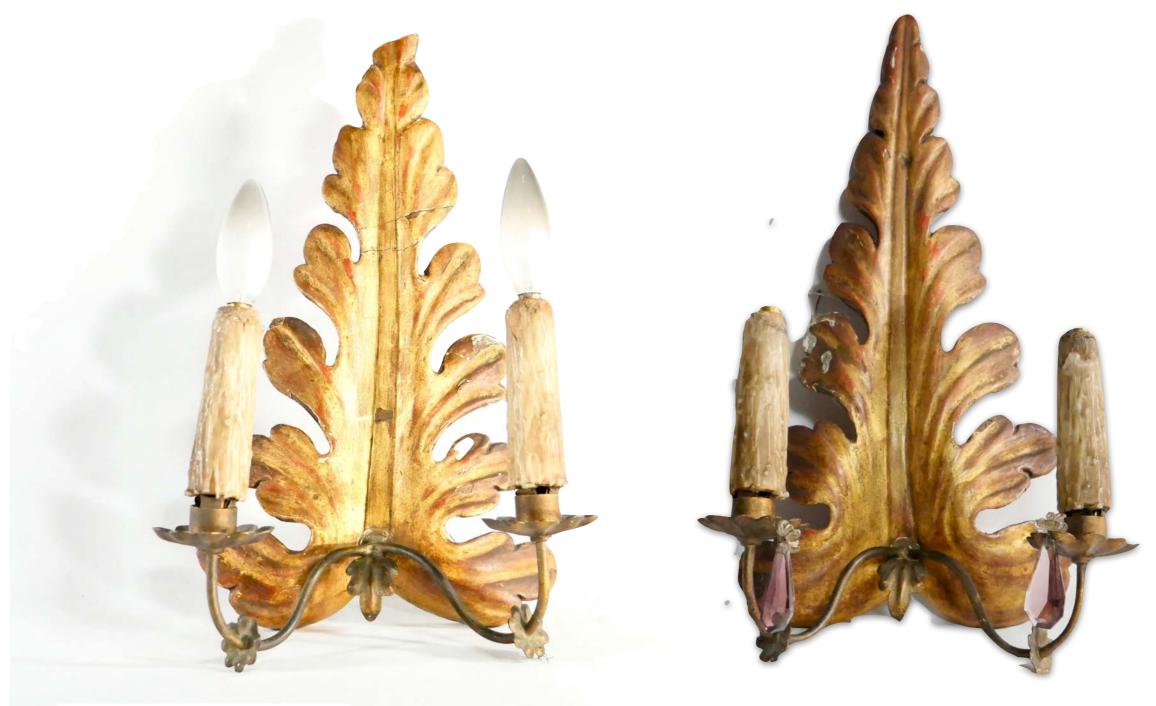

### **Sconces & Table Lamps**

Similar to the chandeliers, these crystal fruit scones were created in the tradition of the 17th and 18th century chandeliers that were popular in the court of Louis XV, Louis XVI and most of the European courts like Russia and Austria.

The supporting arms are sand cast of hand poured molten bronze. This traditional and proven method gives them a true handmade finish by allowing the natural imperfections from the sand molds. The high quality crystal is Bohemian crystal.

Table Lamps selected by Chef Bouley celebrate an attention to craftsmanship and whimsy. Enjoy a connection to the unconscious of all things made by hand.

For inquiries: connect@bouleynyc.com

Found in Paris at the Marché aux Puces, green cut crystal, framed crystal diamonds Item #: 01 - sconce (1 of 1) 16 inches width x 18 inches length Purchase price \$3,900 connect@BouleyAtHome.com for questions.