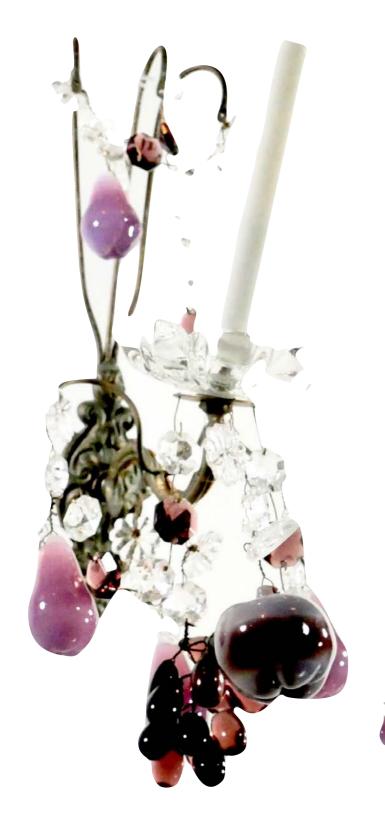

### **Sconces & Table Lamps**

Similar to the chandeliers, these crystal fruit scones were created in the tradition of the 17th and 18th century chandeliers that were popular in the court of Louis XV, Louis XVI and most of the European courts like Russia and Austria.

The supporting arms are sand cast of hand poured molten bronze. This traditional and proven method gives them a true handmade finish by allowing the natural imperfections from the sand molds. The high quality crystal is Bohemian crystal.

Table Lamps selected by Chef Bouley celebrate an attention to craftsmanship and whimsy. Enjoy a connection to the unconscious of all things made by hand.

For inquiries: connect@bouleynyc.com

Found in Paris at the Marché aux Puces, green cut crystal, framed crystal diamonds Item #: 01 - sconce (1 of 1) 16 inches width x 18 inches length Purchase price \$3,900 connect@BouleyAtHome.com for questions.