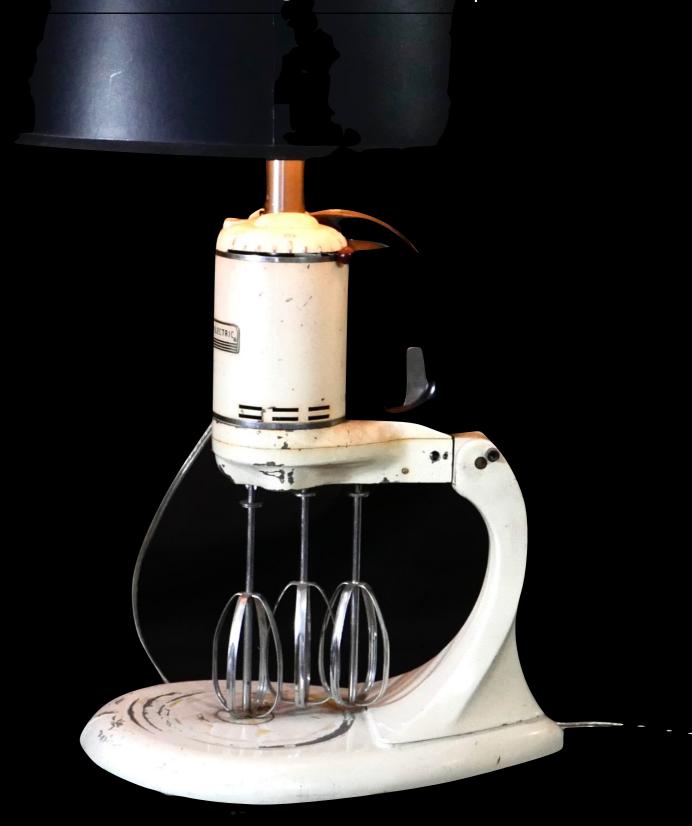

#### Silver plated candelabra found in Paris, France, Marché aux Puces

Painted Vignette lamp found in Paris, France, Marché aux Puces

Item # 02lightstand
11 in wide x 28 in length w/bulb
Price listing \$750
connect@Bouleyathome.com

### Electric Three Blender Vintage Mixer Lamp

Item # 04lighstand 12in wide x 22in length w/bulb Price listing \$300 connect@Bouleyathome.com

"For Canning or Cooking" Vintage National Pressure Cooker Lamp on Archival Advertisement Base