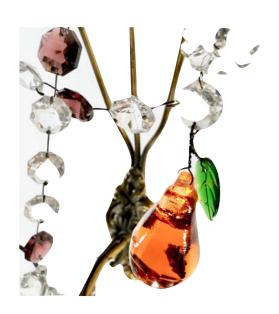

### **Sconces & Table Lamps**

Similar to the chandeliers, these crystal fruit scones were created in the tradition of the 17th and 18th century chandeliers that were popular in the court of Louis XV, Louis XVI and most of the European courts like Russia and Austria.

The supporting arms are sand cast of hand poured molten bronze. This traditional and proven method gives them a true handmade finish by allowing the natural imperfections from the sand molds. The high quality crystal is Bohemian crystal.