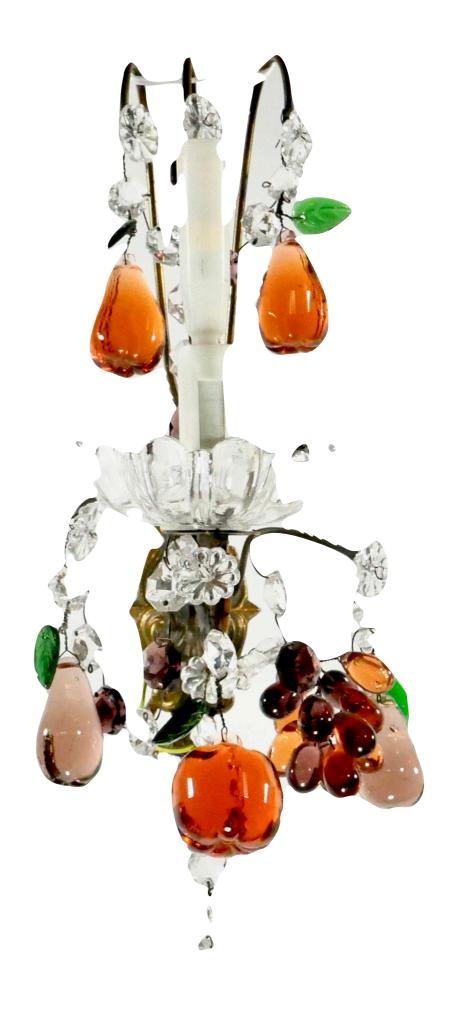

#### Sconces made of hand molded glass and crystal from Marseille, France

# Sconces made of hand molded glass and crystal from Marseille, France

Item #: 05/07 sconce (2-2)
7 inches width x 18 inches length
Purchase price \$5,500 for pair
connect@BouleyAtHome.com for inquiries