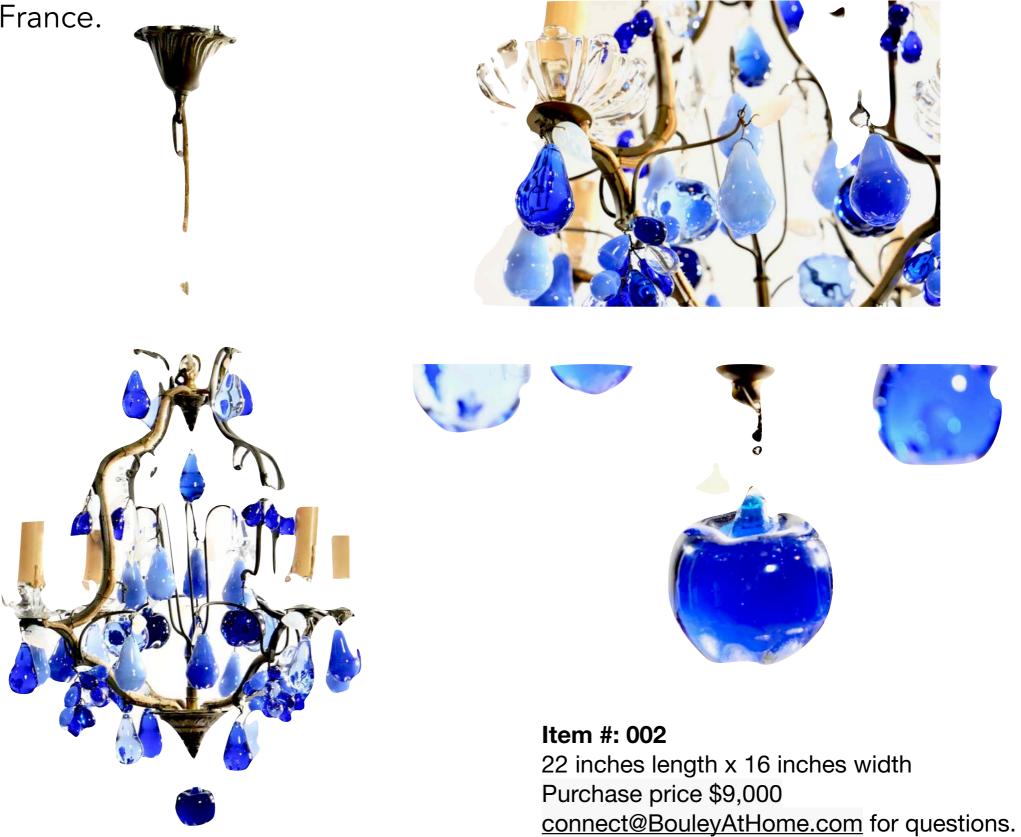

#### Chandelier of hand molded glass and crystal from Marseille, France.

Six bulbs
24" high x 19" wide,
-Multi-colored leaves, apples, pears,
grapes

Fully electric, powered be New Feelings Flame bulbs, designed to produce a moving flame effect, 110v. Light output is 3 lumen or 1 candle flame.

Item: # 004

Purchase price \$12,000 connect@BouleyAtHome.com for questions Chandelier of hand molded glass and crystal from Marseille, France.

Chandelier of glass and crystal, Found in Paris, Marché aux Puces / Italian, purple flower 4 candles