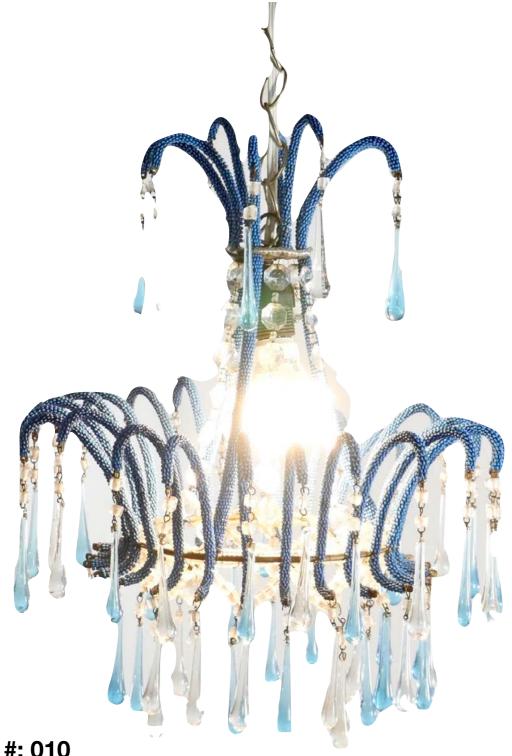

Item #: 010
17 inches width x 19 inches length
Purchase price \$32,000
connect@BouleyAtHome.com for questions.

Item #: 011
17 inches width x 19 inches length
Purchase price \$32,000
connect@BouleyAtHome.com for questions.