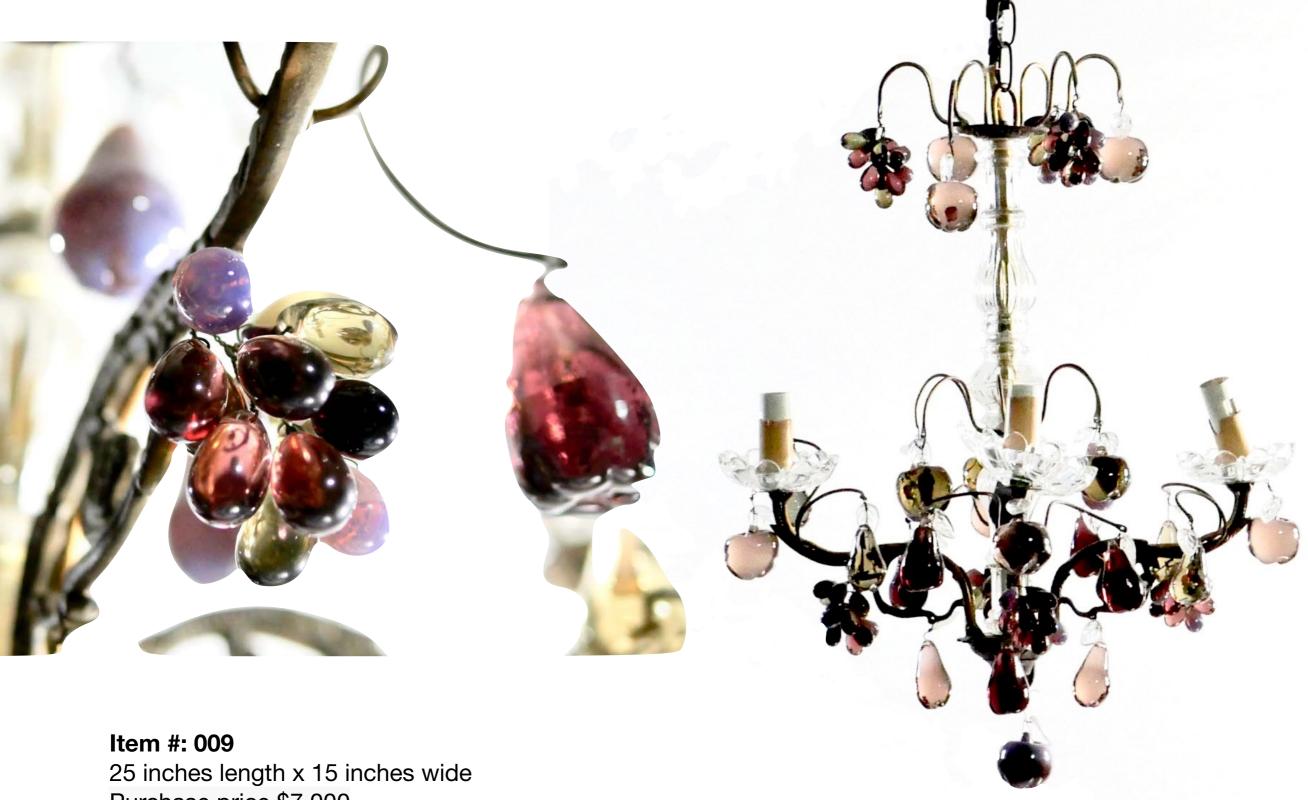

Item #: 003
17 inches width x 14 inches length
Purchase price \$8,000
connect@BouleyAtHome.com for inquiries .

Chandelier of hand molded glass and crystal from Marseille, France

Item #: 005
25 inches length x 15 inches wide
Purchase price \$8,000
connect@BouleyAtHome.com for inquiries.

Chandelier of hand molded glass and crystal from Marseille, France

Purchase price \$7,000 connect@BouleyAtHome.com for inquiries Chandelier of glass and crystal, Found in Paris, Marché aux Puces Tear drop crystals & glass and glass beads, Italian