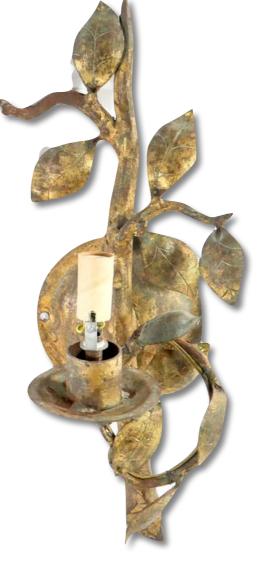

#### Sconces made of hand molded glass and crystal from Marseille, France

Item #: 06/15sconce (2 of 2)

7 inches width x 19 inches length Purchase price \$5,500 for pair connect@BouleyAtHome.com for inquiries Sconces made of hand molded glass and crystal, brass sand casted armature, from Marseille, France

Sconces made of hand molded glass and crystal, brass sand casted armature, from Marseille, France

Item #: 09/11sconce (2-2)
7 inches width x 19 inches length
Purchase price \$5,500 for pair
connect@BouleyAtHome.com for inquiries