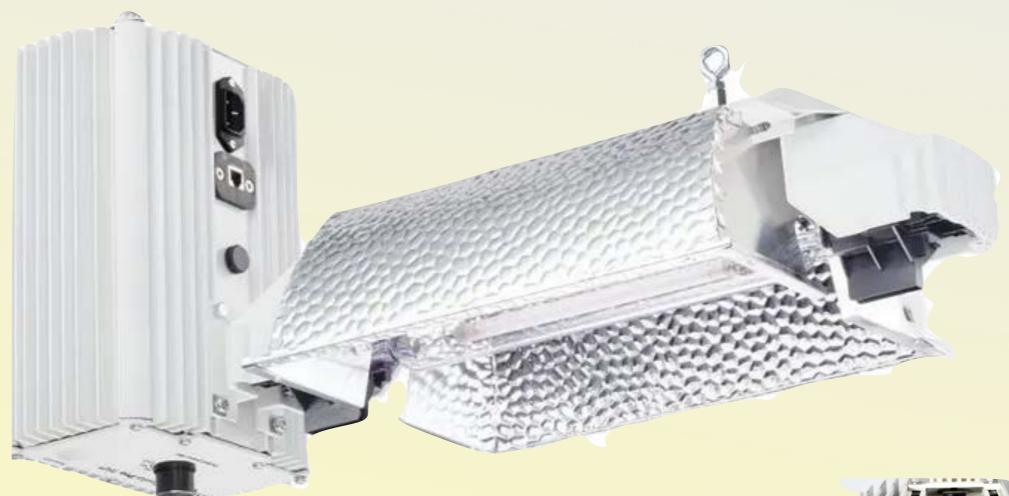

#### Gavita Pro 600/W EL Series Flex DE Fixture 120-240V Grow Lamps

#### Item # 01 (4-4)

Dimensions: 22.4" x 9.5" x 10.2".

Purchase price \$200

connect@BouletAtHome.com for inquiries