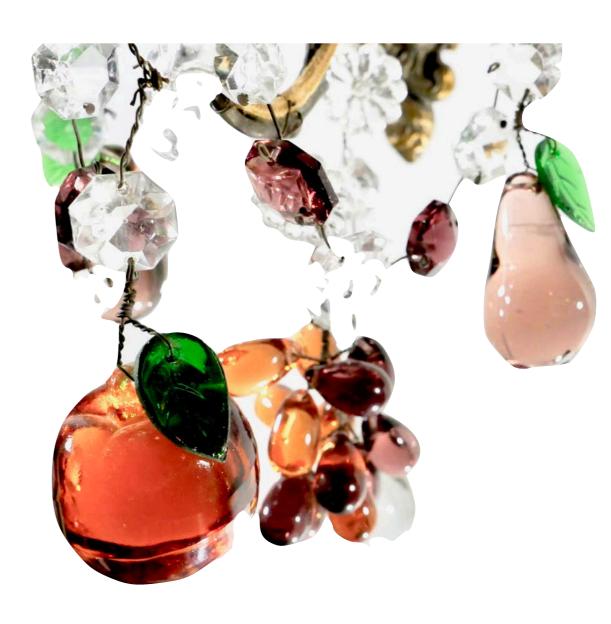

#### Chandeliers

These crystal fruit chandeliers were created in the tradition of the 17th and 18th century chandeliers that were popular in the court of Louis XV, Louis XVI and most of the European courts like Russia and Austria.

The supporting arms are sand cast -somewhat of a lost art- of hand poured molten bronze. This traditional and proven method gives them a true handmade finish by allowing the natural imperfections from the sand molds. The high quality crystal is Bohemian crystal which was used in all the courts of Europe to make their finest glassware, wine decanters, crystal pitchers and more. The fruit, an array of apples, pears and grapes are hand ground from bars of the colored bohemian crystal.

This traditional method of making chandeliers allows for the best aging with the bronze part darkening some over time while the crystal parts retain all of there glitter.

Just as with wood work, stone carving or tile making, there are few workshops left in France that work in this traditional and artisanal manner.