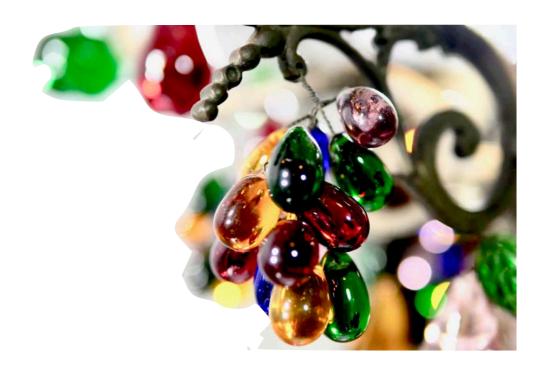

The supporting arms are sand cast -somewhat of a lost art- of hand poured molten bronze. This traditional and proven method gives them a true handmade finish by allowing the natural imperfections from the sand molds. The high quality crystal is Bohemian crystal which was used in all the courts of Europe to make their finest glassware, wine decanters, crystal pitchers and more. The fruit, an array of apples, pears and grapes are hand ground from bars of the colored bohemian crystal.

Chandelier of glass and crystal, Found in Paris, Marché aux Puces,
Blown crystals armature with crystal strands

Crystal Beaded Armature

Item # 012 26 inches width x 53 inches Length Price listing \$6,500 connect@Bouleyathome.com