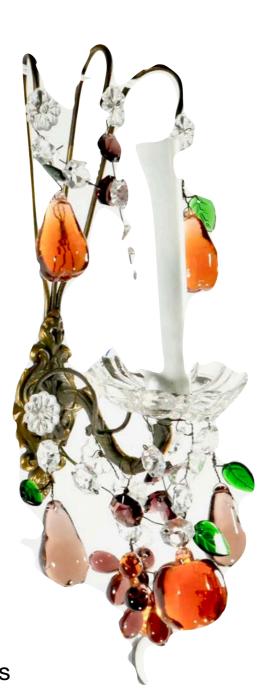

### **Sconces & Table Lamps**

Similar to the chandeliers, these crystal fruit scones were created in the tradition of the 17th and 18th century chandeliers that were popular in the court of Louis XV, Louis XVI and most of the European courts like Russia and Austria.

The supporting arms are sand cast of hand poured molten bronze. This traditional and proven method gives them a true handmade finish by allowing the natural imperfections from the sand molds. The high quality crystal is Bohemian crystal.