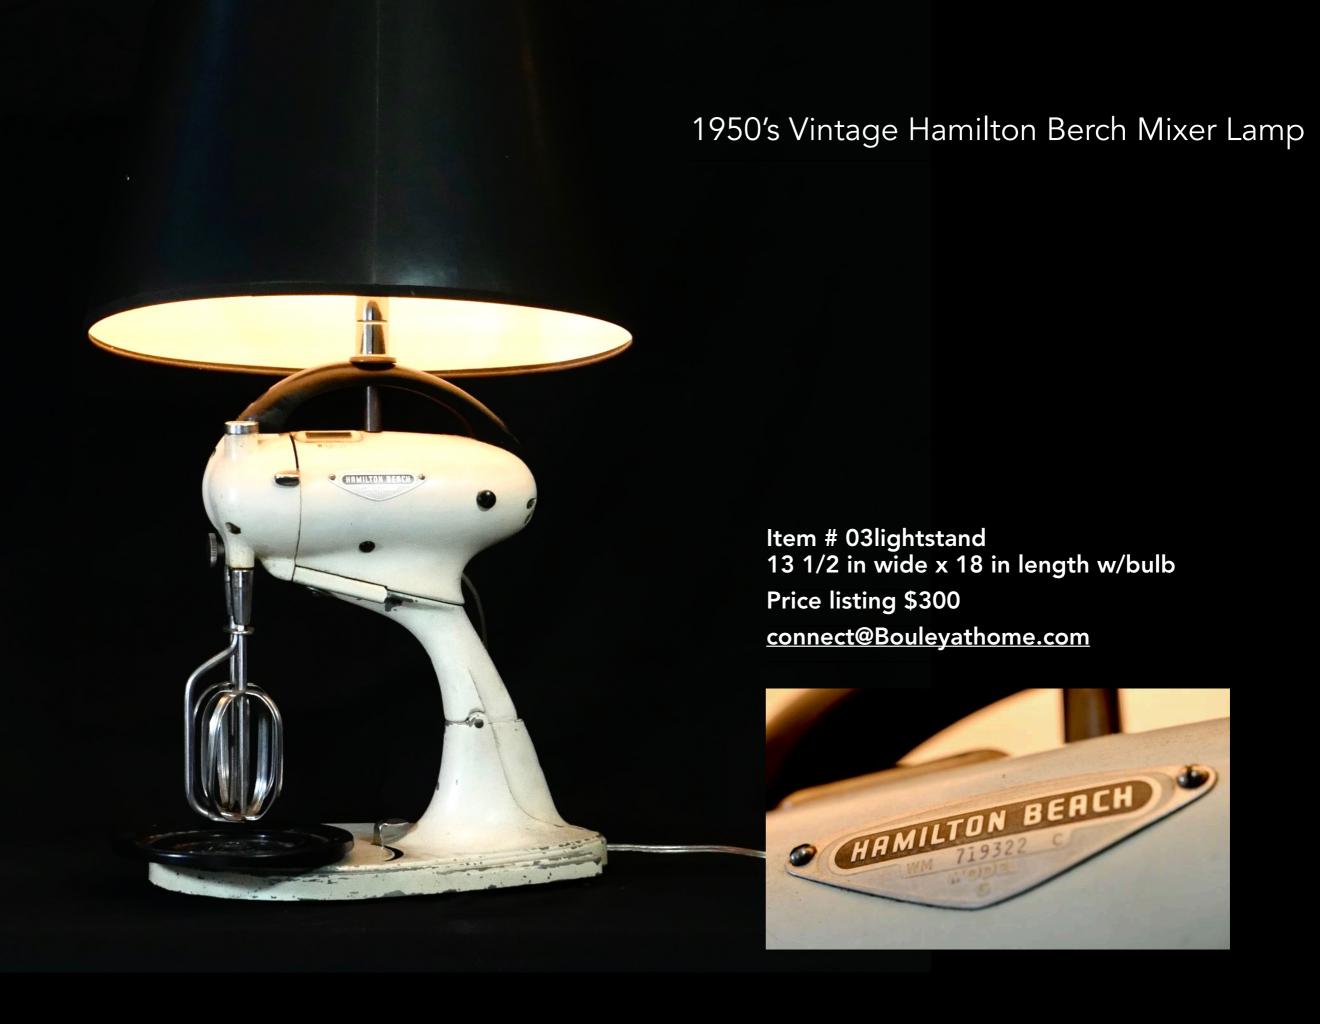

#### Silver plated candelabra found in Paris, France, Marché aux Puces

Painted Vignette lamp found in Paris, France, Marché aux Puces

Item # 02lightstand
11 in wide x 28 in length w/bulb
Price listing \$750
connect@Bouleyathome.com

### Electric Three Blender Vintage Mixer Lamp

Item # 04lighstand 12in wide x 22in length w/bulb Price listing \$300 connect@Bouleyathome.com

"For Canning or Cooking" Vintage National Pressure Cooker Lamp on Archival Advertisement Base