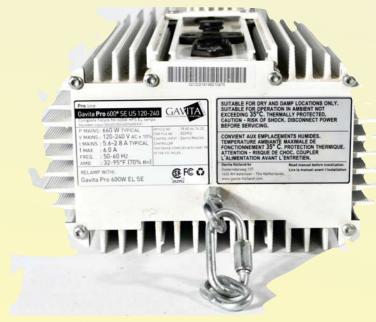

#### Gavita Pro 600/W EL Series Flex DE Fixture 120-240V Grow Lamps

#### Item # 01 (4-4)

Dimensions: 22.4" x 9.5" x 10.2".

Purchase price \$200

connect@BouletAtHome.com for inquiries