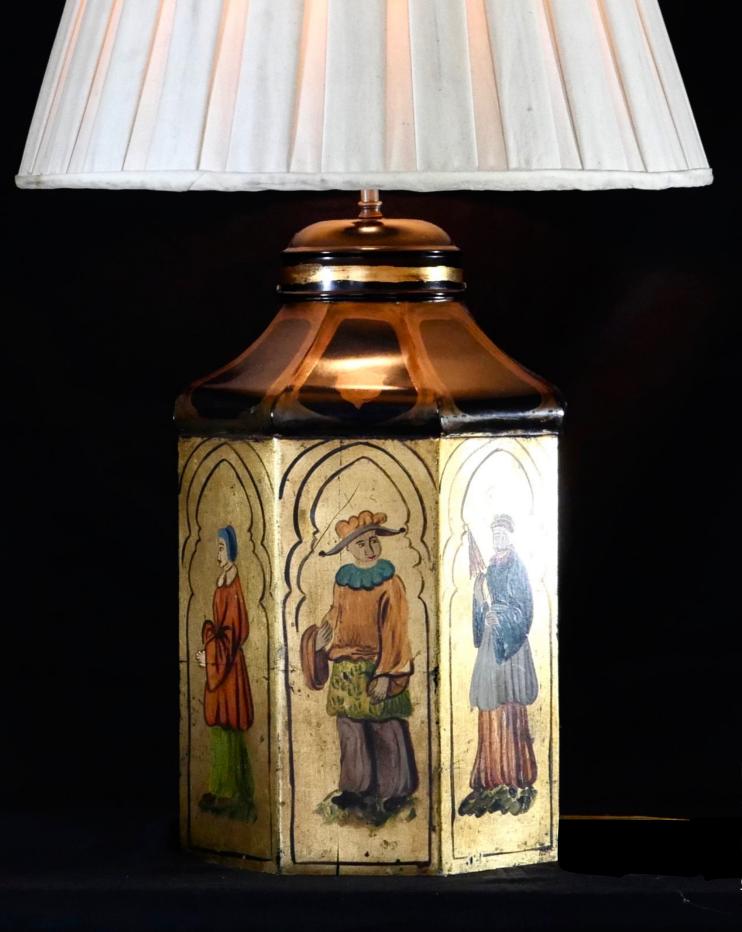

#### Silver plated candelabra found in Paris, France, Marché aux Puces

Painted Vignette lamp found in Paris, France, Marché aux Puces

Item # 02lightstand
11 in wide x 28 in length w/bulb
Price listing \$750
connect@Bouleyathome.com