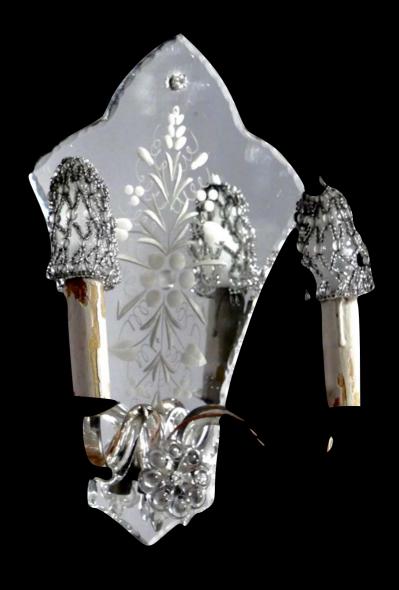

#### Mirror and glass sconce found in Paris, Marché aux Puces

Item # 20/21sconce (2 of 2)
9 1/2 inches width x 14 1/4 inches Length
Price listing \$5,900 for pair
connect@Bouleyathome.com