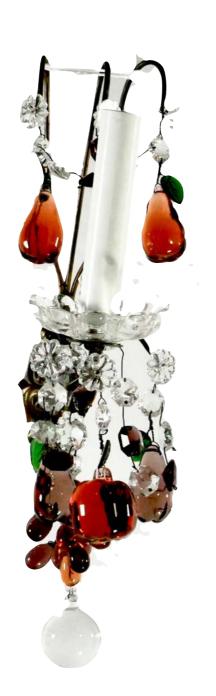

#### Sconces made of hand molded glass and crystal from Marseille, France

Item #: 06/15sconce (2 of 2)

7 inches width x 19 inches length Purchase price \$5,500 for pair connect@BouleyAtHome.com for inquiries Sconces made of hand molded glass and crystal, brass sand casted armature, from Marseille, France

Sconces made of hand molded glass and crystal, brass sand casted armature, from Marseille, France

Item #: 09/11sconce (2-2)
7 inches width x 19 inches length
Purchase price \$5,500 for pair
connect@BouleyAtHome.com for inquiries