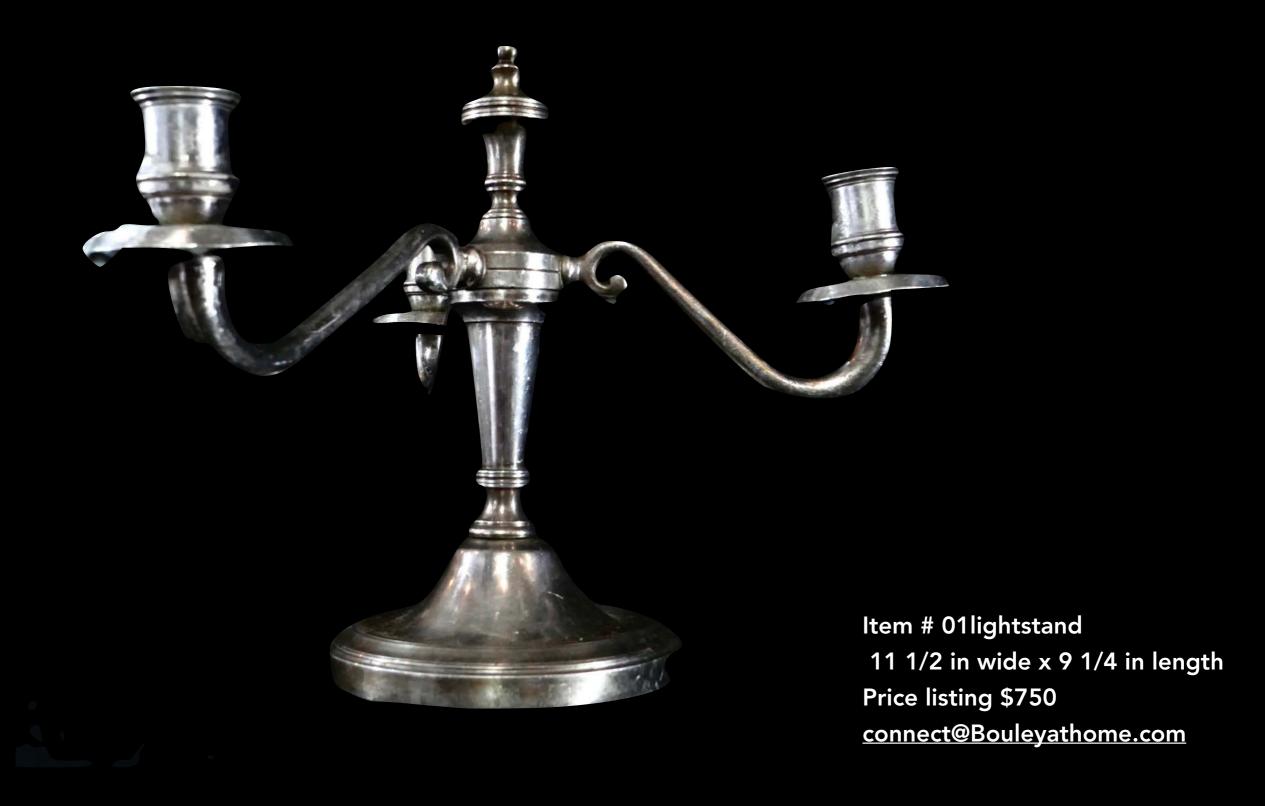

#### Silver plated candelabra found in Paris, France, Marché aux Puces

Painted Vignette lamp found in Paris, France, Marché aux Puces

Item # 02lightstand
11 in wide x 28 in length w/bulb
Price listing \$750
connect@Bouleyathome.com