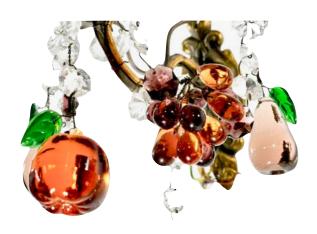

### **Sconces & Table Lamps**

Similar to the chandeliers, these crystal fruit scones were created in the tradition of the 17th and 18th century chandeliers that were popular in the court of Louis XV, Louis XVI and most of the European courts like Russia and Austria.

The supporting arms are sand cast of hand poured molten bronze. This traditional and proven method gives them a true handmade finish by allowing the natural imperfections from the sand molds. The high quality crystal is Bohemian crystal.