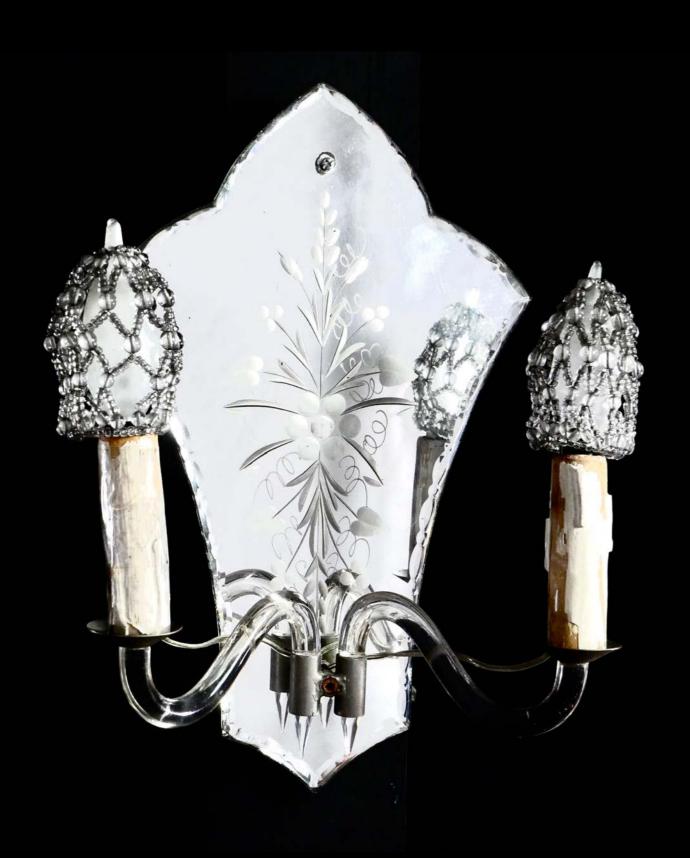

#### Mirror and glass sconce found in Paris, Marché aux Puces

Item # 20/21sconce (2 of 2)
9 1/2 inches width x 14 1/4 inches Length
Price listing \$5,900 for pair
connect@Bouleyathome.com