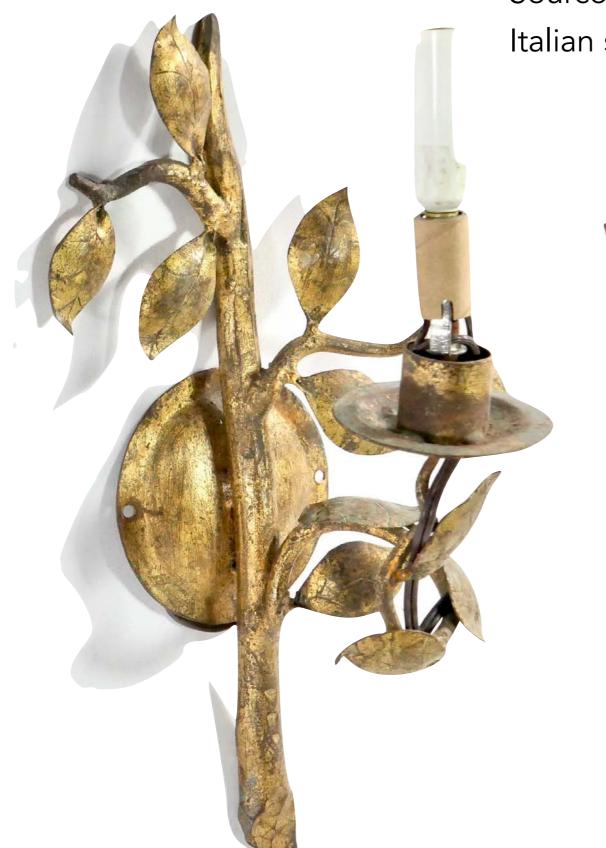

#### Sconces made of hand molded glass and crystal from Marseille, France

# Sconces made of hand molded glass and crystal from Marseille, France

Item #: 05/07 sconce (2-2)
7 inches width x 18 inches length
Purchase price \$5,500 for pair
connect@BouleyAtHome.com for inquiries