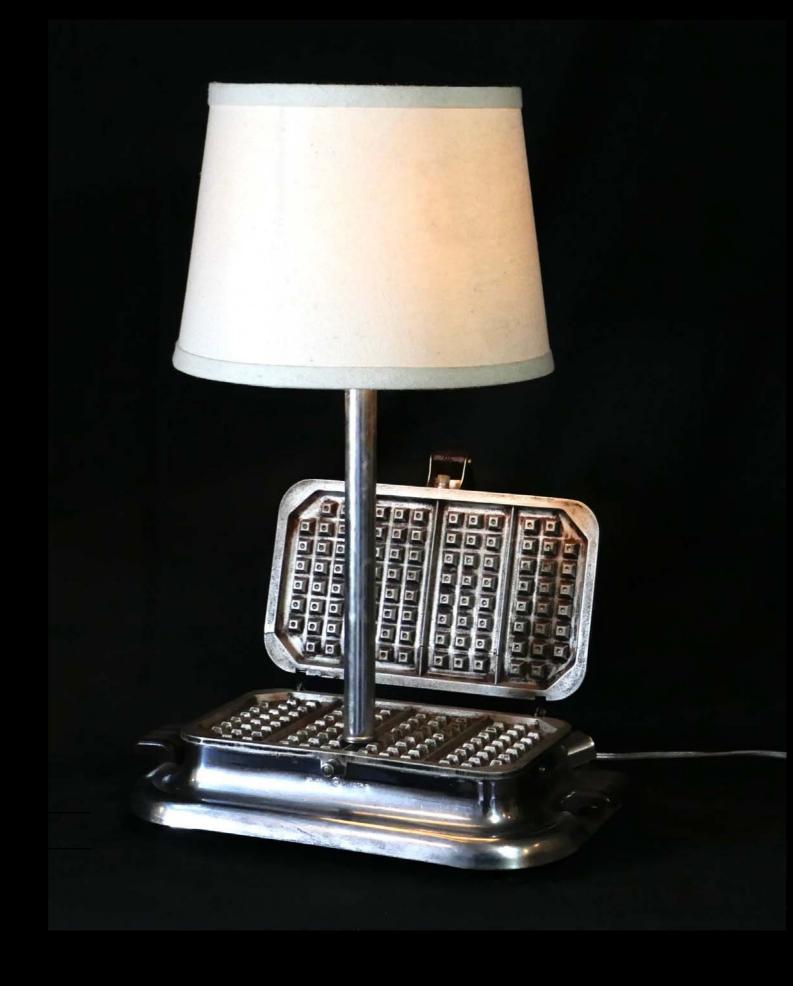

Item # 05lighstand 15in wide x 21in length w/bulb Price listing \$395 connect@Bouleyathome.com Waffle Lamp

Item # 06lighstand
12in wide x 19in length w/bulb
Price listing \$395
connect@Bouleyathome.com