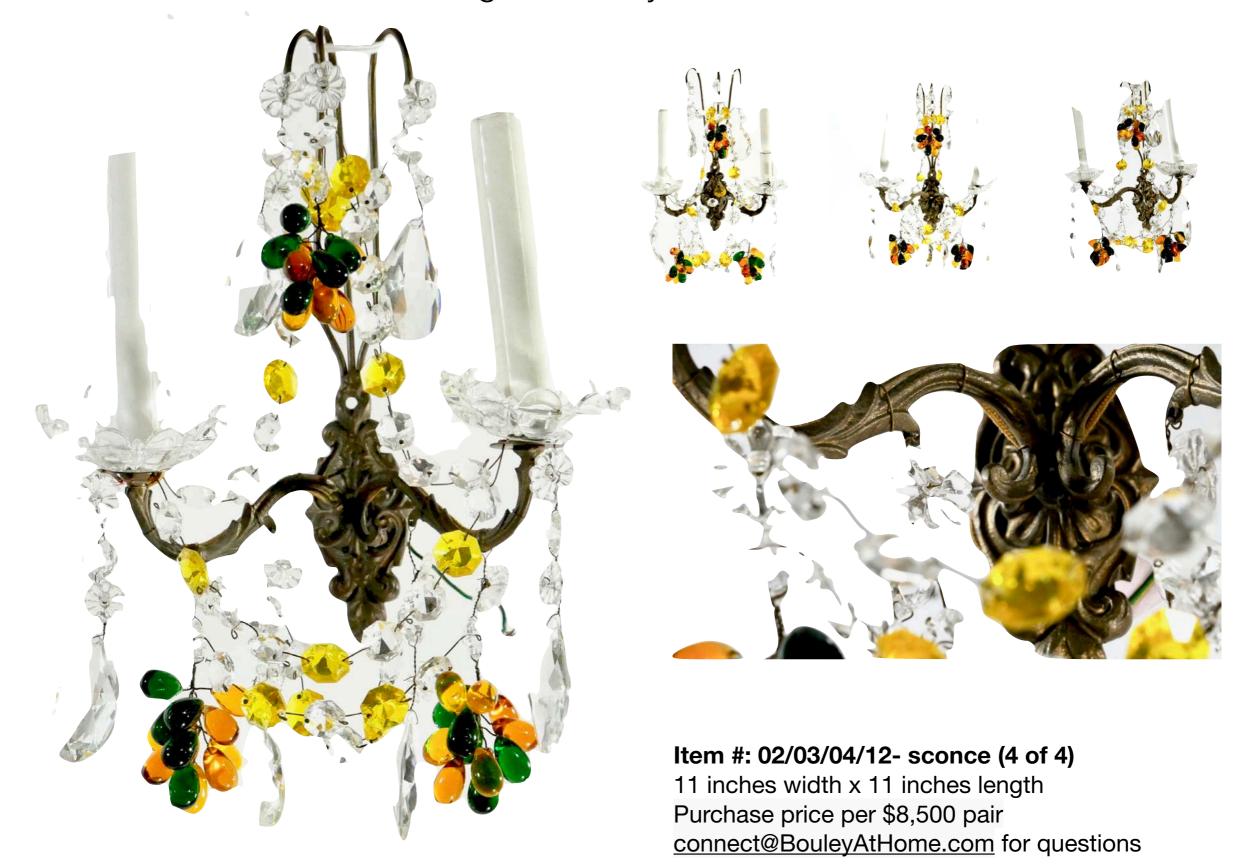

### **Sconces & Table Lamps**

Similar to the chandeliers, these crystal fruit scones were created in the tradition of the 17th and 18th century chandeliers that were popular in the court of Louis XV, Louis XVI and most of the European courts like Russia and Austria.

The supporting arms are sand cast of hand poured molten bronze. This traditional and proven method gives them a true handmade finish by allowing the natural imperfections from the sand molds. The high quality crystal is Bohemian crystal.

#### Sconces made of hand molded glass and crystal from Marseille, France

Item #: 06/15sconce (2 of 2)

7 inches width x 19 inches length Purchase price \$5,500 for pair connect@BouleyAtHome.com for inquiries Sconces made of hand molded glass and crystal, brass sand casted armature, from Marseille, France