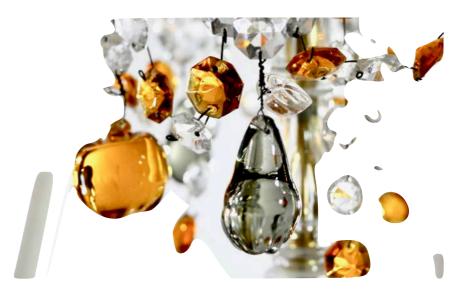

Item #: 003
17 inches width x 14 inches length
Purchase price \$8,000
connect@BouleyAtHome.com for inquiries .

Chandelier of hand molded glass and crystal from Marseille, France

Item #: 005
25 inches length x 15 inches wide
Purchase price \$8,000
connect@BouleyAtHome.com for inquiries.

Chandelier of hand molded glass and crystal from Marseille, France

Purchase price \$7,000 connect@BouleyAtHome.com for inquiries Chandelier of glass and crystal, Found in Paris, Marché aux Puces Tear drop crystals & glass and glass beads, Italian