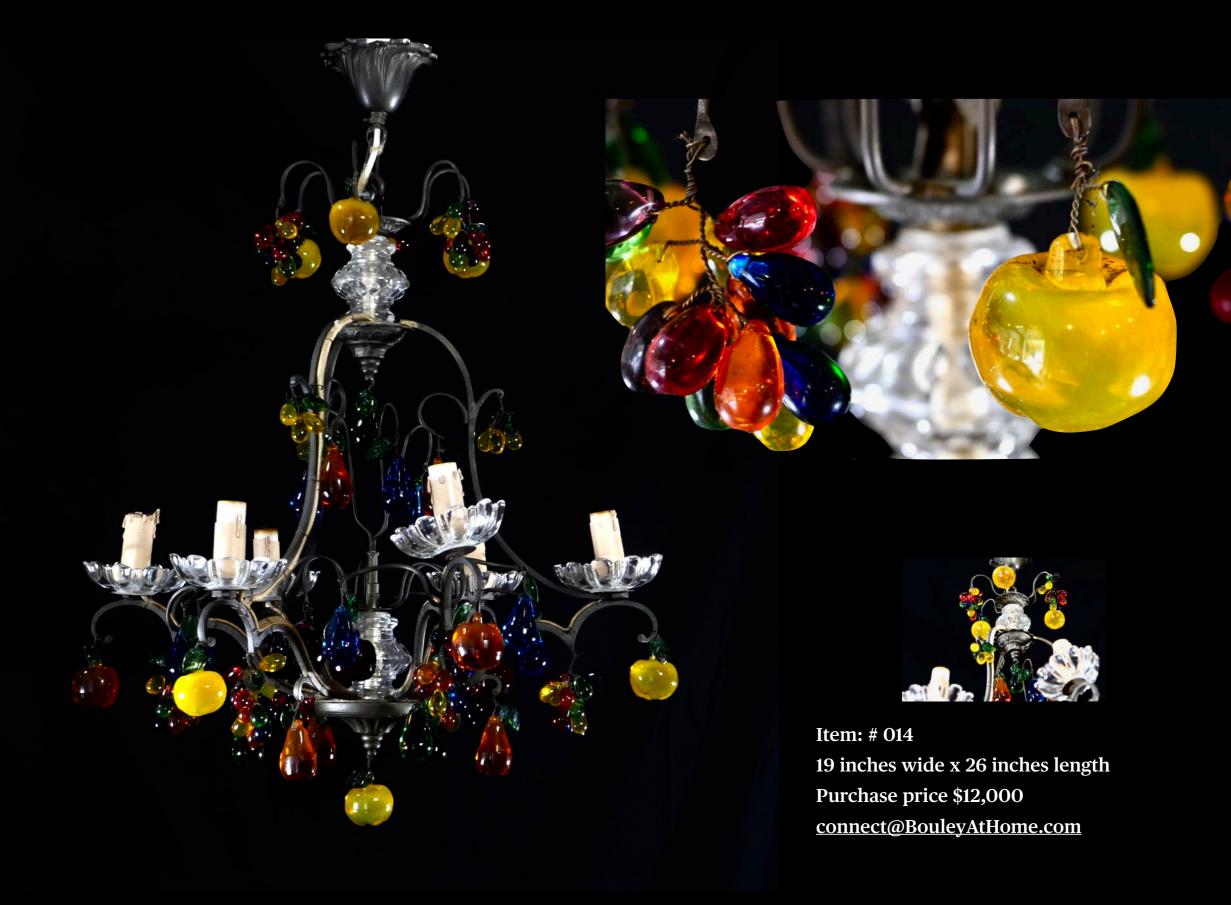

#### Chandelier of hand molded glass and crystal from Marseille, France.

Six bulbs
24" high x 19" wide,
-Multi-colored leaves, apples, pears,
grapes

Fully electric, powered be New Feelings Flame bulbs, designed to produce a moving flame effect, 110v. Light output is 3 lumen or 1 candle flame.

Item: # 004

Purchase price \$12,000 connect@BouleyAtHome.com for questions Chandelier of hand molded glass and crystal from Marseille, France.

Chandelier of glass and crystal, Found in Paris, Marché aux Puces / Italian, purple flower 4 candles