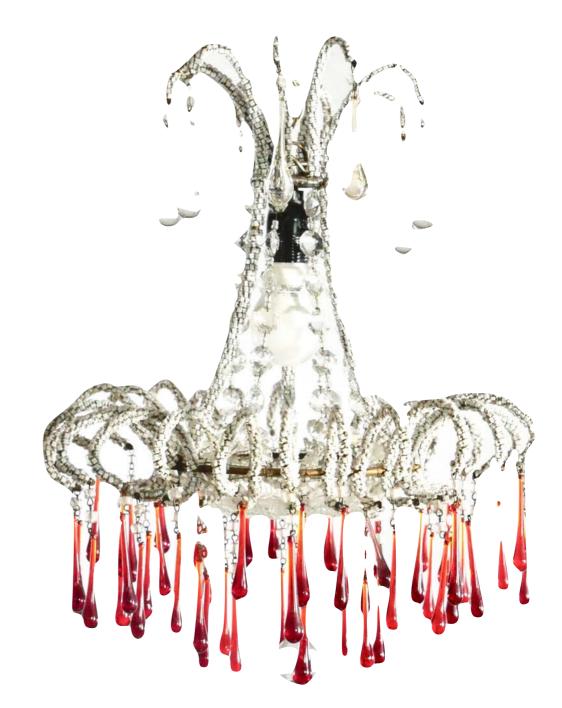

Item #: 010
17 inches width x 19 inches length
Purchase price \$32,000
connect@BouleyAtHome.com for questions.

Item #: 011
17 inches width x 19 inches length
Purchase price \$32,000
connect@BouleyAtHome.com for questions.