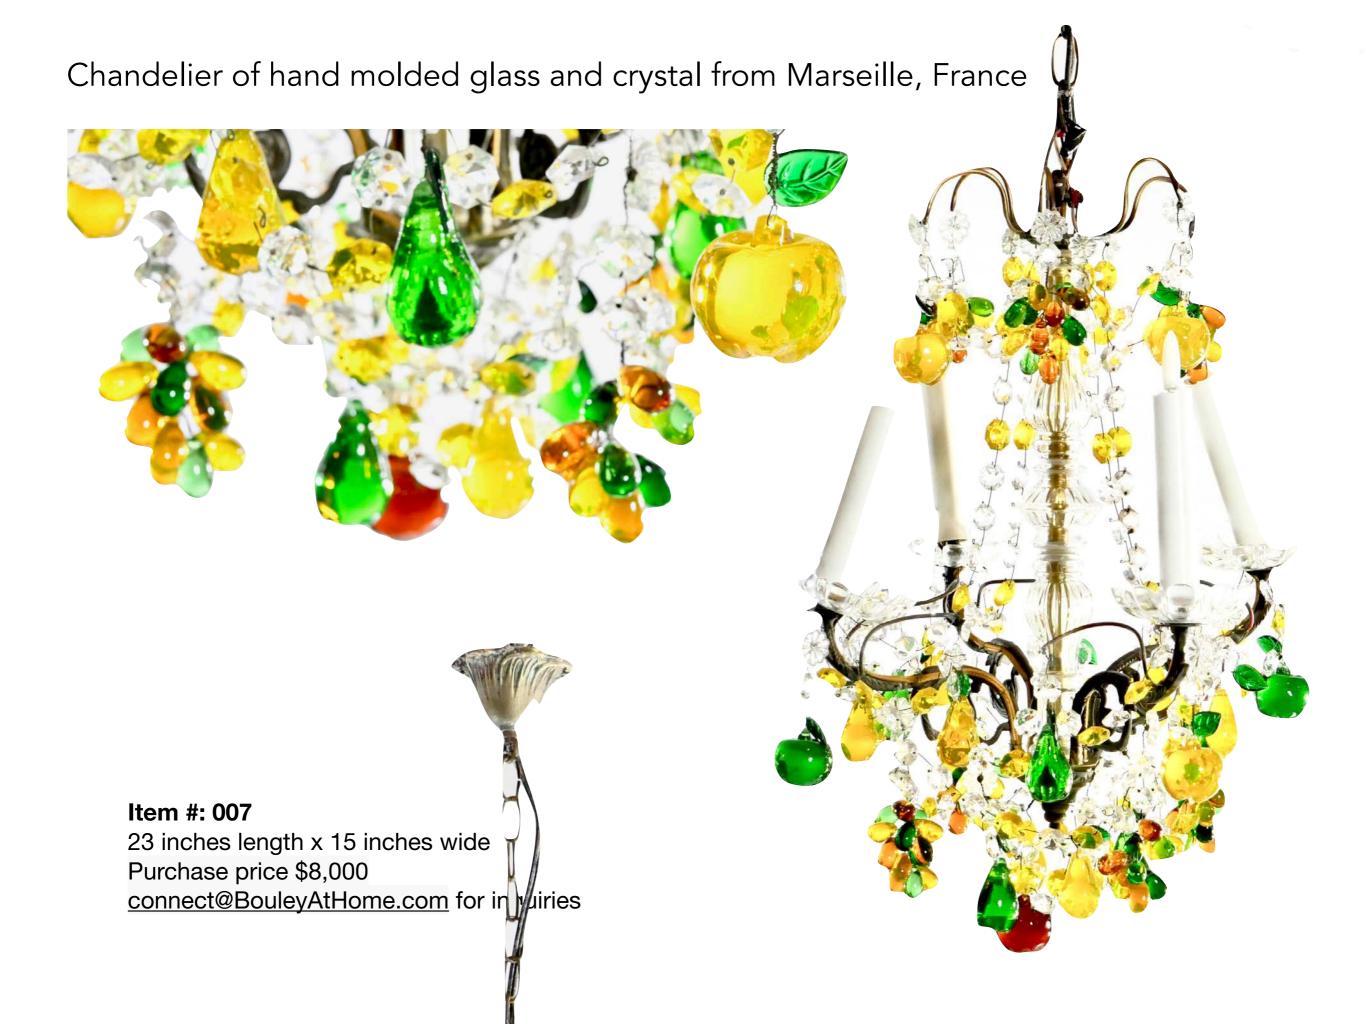

#### Chandelier of hand molded glass and crystal from Marseille, France.

Six bulbs
24" high x 19" wide,
-Multi-colored leaves, apples, pears,
grapes

Fully electric, powered be New Feelings Flame bulbs, designed to produce a moving flame effect, 110v. Light output is 3 lumen or 1 candle flame.

Item: # 004

Purchase price \$12,000 connect@BouleyAtHome.com for questions Chandelier of hand molded glass and crystal from Marseille, France.

Chandelier of glass and crystal, Found in Paris, Marché aux Puces / Italian, purple flower 4 candles