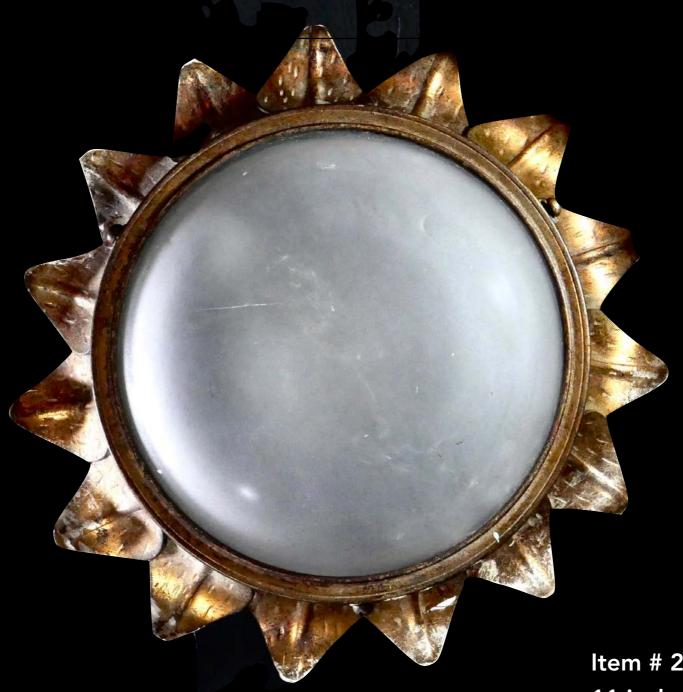

#### Brushed gold metal sconce found in Paris, Marché aux Puces

Item # 22/23sconce (2 of 2)
11 inches in diameter
Price listing \$6,000 for pair
connect@Bouleyathome.com