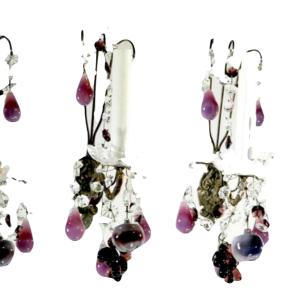

### **Sconces & Table Lamps**

Similar to the chandeliers, these crystal fruit scones were created in the tradition of the 17th and 18th century chandeliers that were popular in the court of Louis XV, Louis XVI and most of the European courts like Russia and Austria.

The supporting arms are sand cast of hand poured molten bronze. This traditional and proven method gives them a true handmade finish by allowing the natural imperfections from the sand molds. The high quality crystal is Bohemian crystal.

Table Lamps selected by Chef Bouley celebrate an attention to craftsmanship and whimsy. Enjoy a connection to the unconscious of all things made by hand.

For inquiries: connect@bouleynyc.com

Found in Paris at the Marché aux Puces, green cut crystal, framed crystal diamonds Item #: 01 - sconce (1 of 1) 16 inches width x 18 inches length Purchase price \$3,900 connect@BouleyAtHome.com for questions.