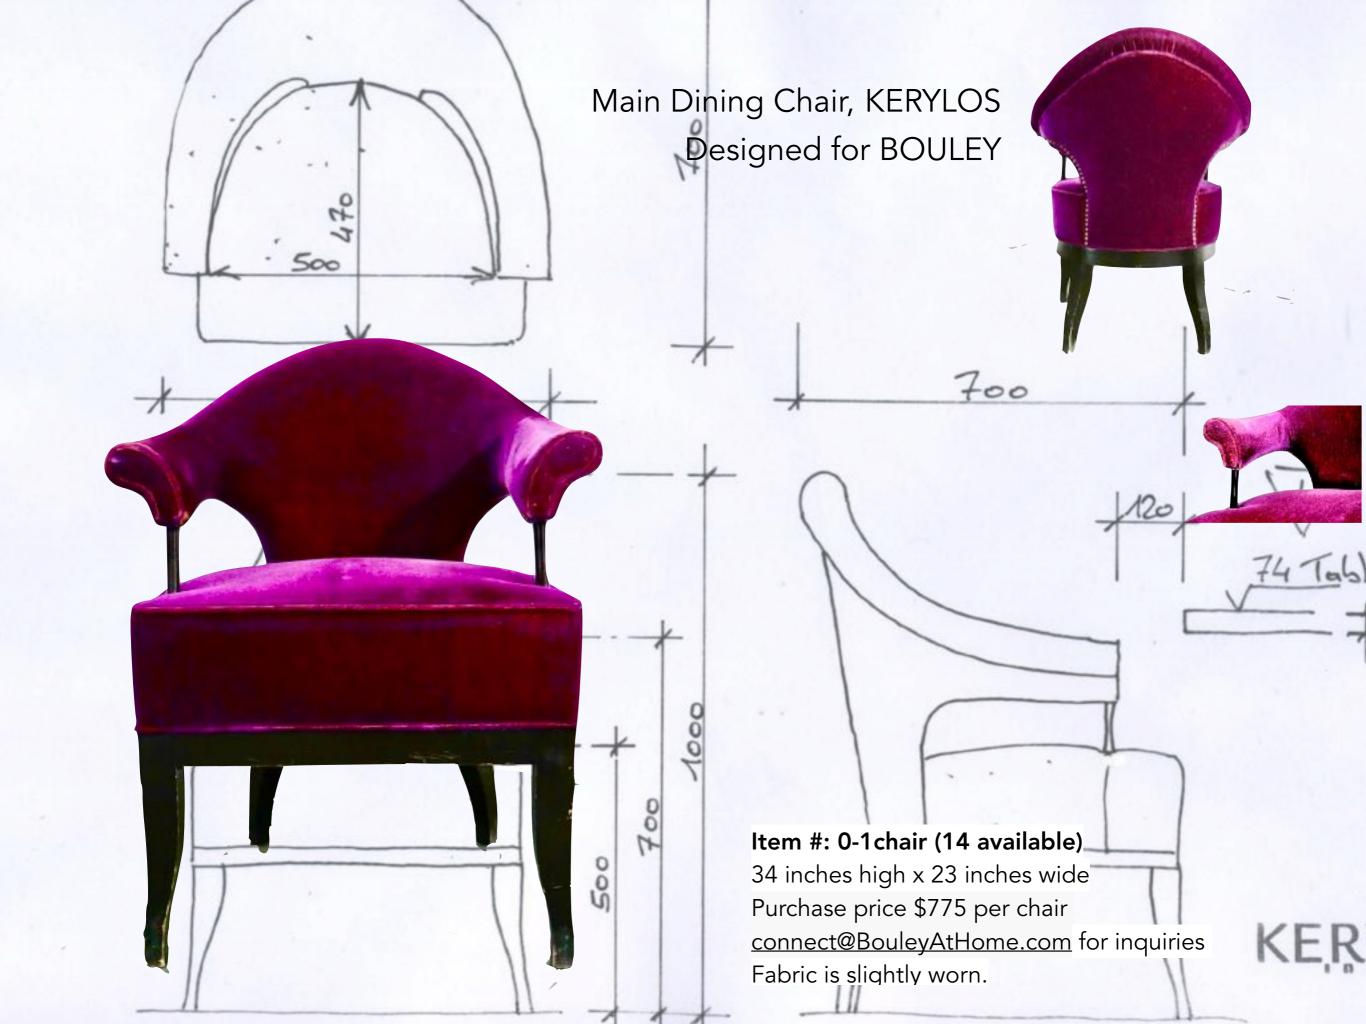

## Lounge Chair, KERYLOS Designed

#### Item #: 0-3chair (16 available)

34 inches high x 23 inches wide Purchase price \$700/\$1,500 pair <a href="mailto:connect@BouleyAtHome.com">connect@BouleyAtHome.com</a> for inquiries Fabric is slightly worn.