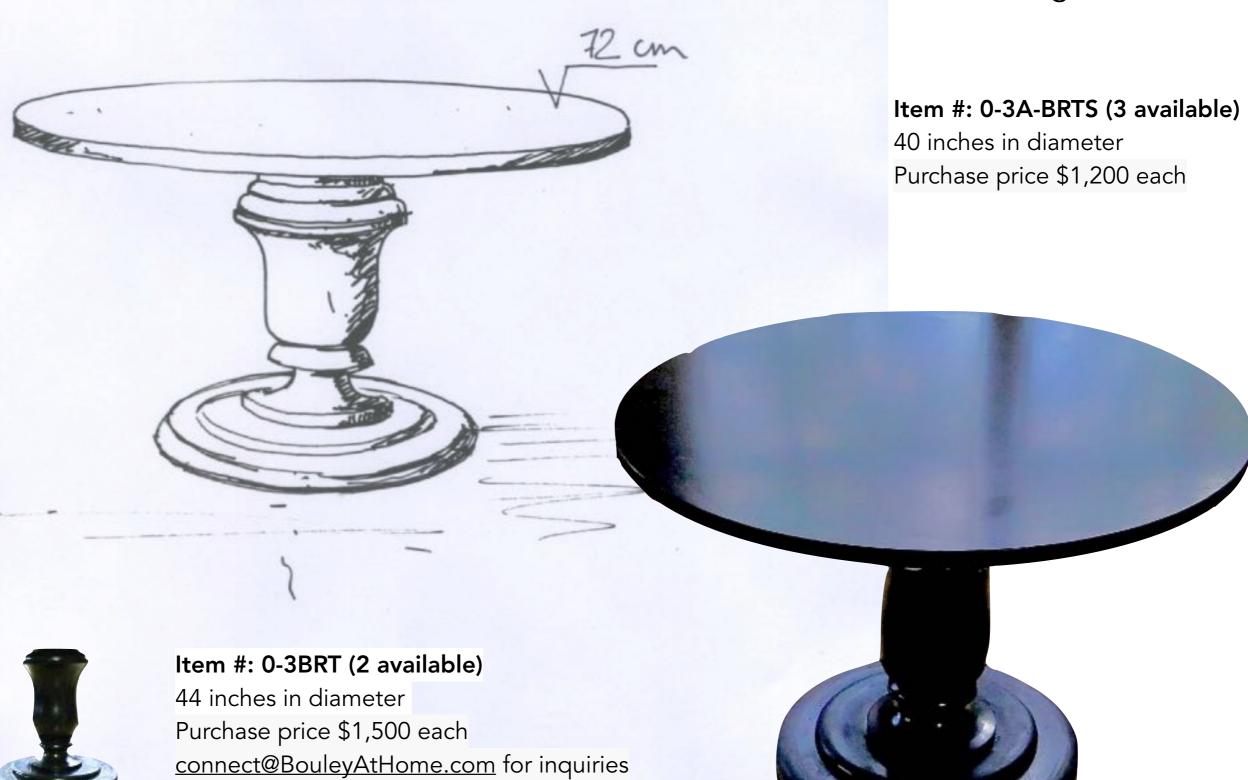

**Item #: 0-8chair (6 available)**41 inches high x 20 inches wide
Purchase price \$1,600 each

\$ 158 - 112 - 102 cm

Round Table, KERYLOS Designed

Mirror with Period Frame: c.1880's American ova portrait frame. Gilded cast ornament over wood; astragal, flat bevel frieze with fine geometric and floral pattern incising, astragal, flat bevel slight edge with large ribbon crust.