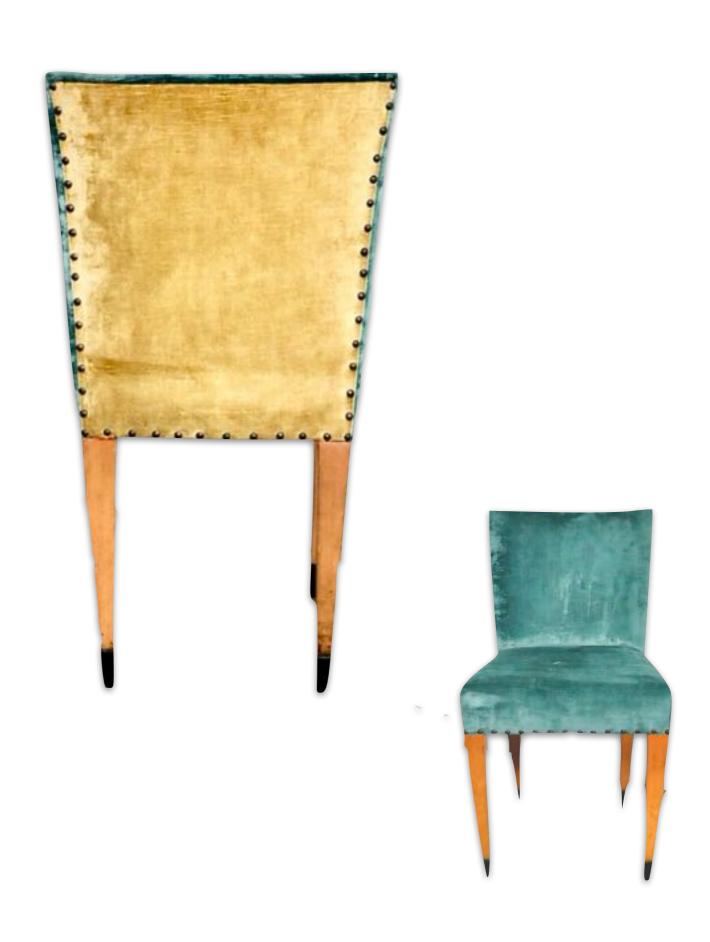

### **Botanical Chair**

Item #: 0-6chair (22 available)

34 inches high x 17 1/2 inches wide

Purchase price \$475 each

connect@BouleyAtHome.com for inquiries

Fabric is slightly worn.

Lounge Chair, Jacques García Designed