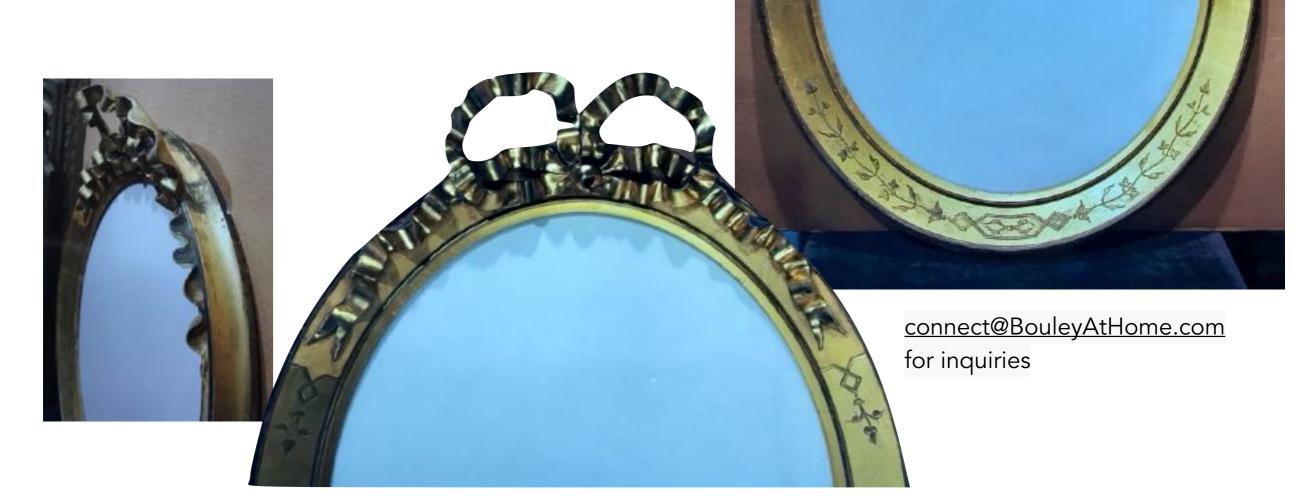

**Item #: 0-8chair (6 available)**41 inches high x 20 inches wide
Purchase price \$1,600 each

\$ 158 - 112 - 102 cm

Round Table, KERYLOS Designed

Mirror with Period Frame: c.1880's American ova portrait frame. Gilded cast ornament over wood; astragal, flat bevel frieze with fine geometric and floral pattern incising, astragal, flat bevel slight edge with large ribbon crust.

Sight size: 25- 3 1/4" x 22"

Molding width: 3 1/2"

Outer dimensions: 36" x 29" (height including crest)

Item #GL3968, purchase price \$4,200

Mirror with Period Frame: 18th Century Italian Florentine painted frame; gilded hand carved wood.