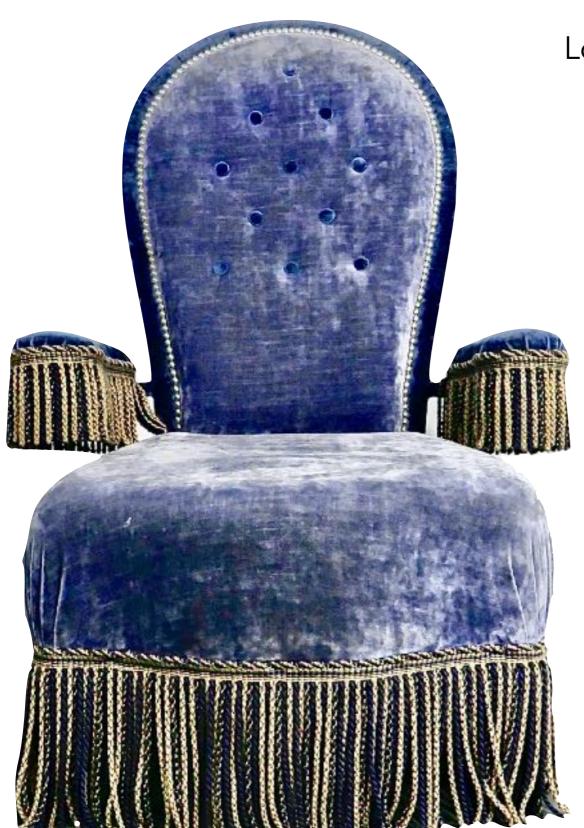

room - all the senses magnified, receptive to discovery. We hope these items take you and your family on their own journey of exploration..



### Main dining chair, SuperPotato Designed





Item #: 0-2chair (12 available)
34 inches high x 17 inches wide
Purchase price \$275 per chair
connect@BouleyAtHome.com for inquiries
Fabric is slightly worn.

## Lounge Chair, KERYLOS Designed





#### Item #: 0-3chair (16 available)

34 inches high x 23 inches wide Purchase price \$700/\$1,500 pair <a href="mailto:connect@BouleyAtHome.com">connect@BouleyAtHome.com</a> for inquiries Fabric is slightly worn.

### **Botanical Chair**



Item #: 0-6chair (22 available)

34 inches high x 17 1/2 inches wide

Purchase price \$475 each

connect@BouleyAtHome.com for inquiries

Fabric is slightly worn.







Lounge Chair, Jacques García Designed



**Item #: 0-8chair (6 available)**41 inches high x 20 inches wide
Purchase price \$1,600 each





\$ 158 - 112 - 102 cm

Round Table, KERYLOS Designed



Mirror with Period Frame: c.1880's American ova portrait frame. Gilded cast ornament over wood; astragal, flat bevel frieze with fine geometric and floral pattern incising, astragal, flat bevel slight edge with large ribbon crust.

Sight size: 25- 3 1/4" x 22"

Molding width: 3 1/2"

Outer dimensions: 36" x 29" (height including crest)

Item #GL3968, purchase price \$4,200







Mirror with Period Frame: 18th Century Italian Florentine painted frame; gilded hand carved wood.

Molding width: 7-1/2", Outside dimensions: 59" x 79"

**Item #GL4134,** purchase price \$28,000

connect@BouleyAtHome.co