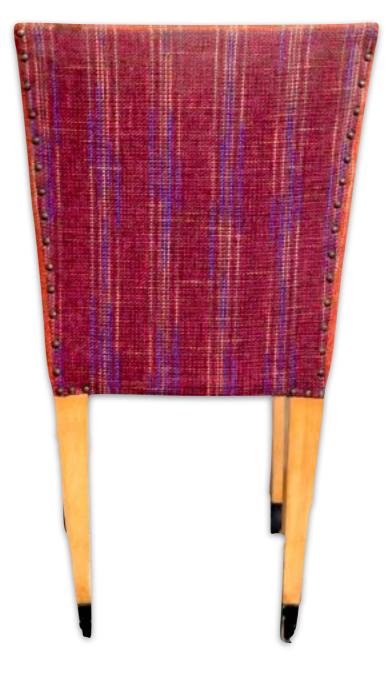

### **Botanical Chair**

Item #: 0-6chair (22 available)

34 inches high x 17 1/2 inches wide

Purchase price \$475 each

connect@BouleyAtHome.com for inquiries

Fabric is slightly worn.

Lounge Chair, Jacques García Designed