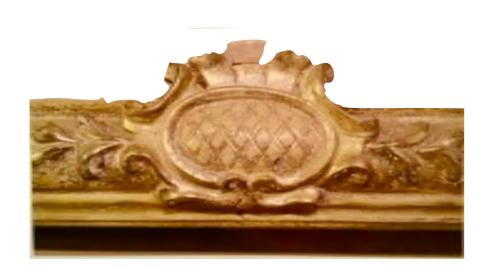

Molding width: 7-1/2", Outside dimensions: 59" x 79"

**Item #GL4134,** purchase price \$28,000

connect@BouleyAtHome.com for inquiries

**Mirror with Period Frame:** 18th Century Continental painting frame; gilded hand carved wood, cushion profile with hollow site and back edges, carved cartouche corners and centers, original worn gilding.

Sight size: 51 5/8" x 74 5/8"

Molding; four and three-quarter inches ( 5 1/4 inches at corners).

Outside dimensions; 63" x 86"

Item #GL7924, purchase price \$22,000. <a href="mailto:connect@BouleyAtHome.com">connect@BouleyAtHome.com</a> for inquiries