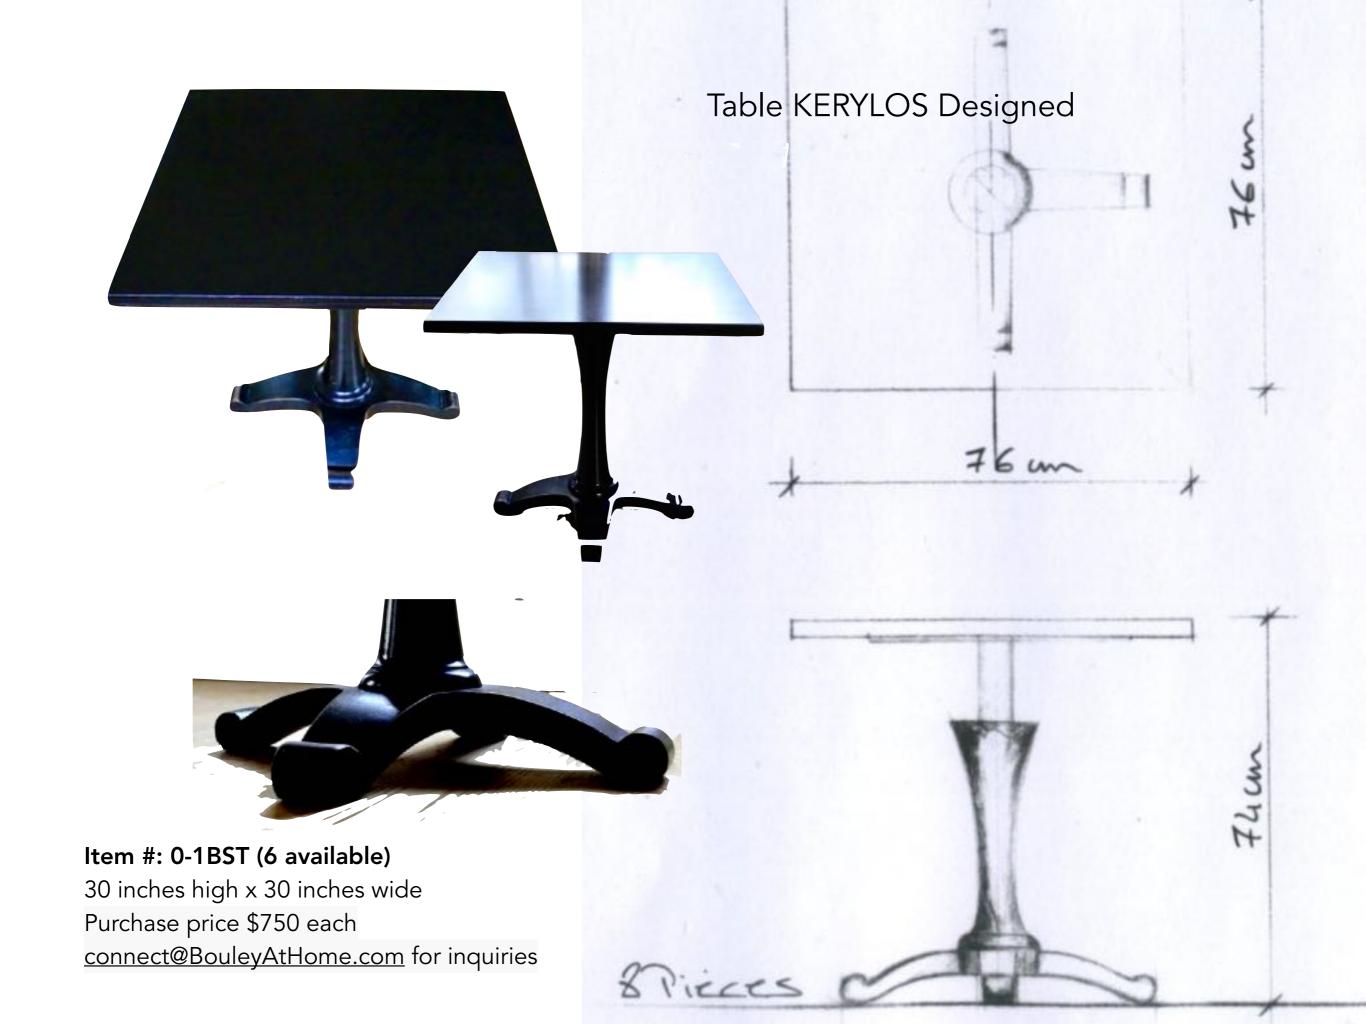

**Item #: 0-8chair (6 available)**41 inches high x 20 inches wide
Purchase price \$1,600 each

\$ 158 - 112 - 102 cm

Round Table, KERYLOS Designed

Mirror with Period Frame: c.1880's American ova portrait frame. Gilded cast ornament over wood; astragal, flat bevel frieze with fine geometric and floral pattern incising, astragal, flat bevel slight edge with large ribbon crust.