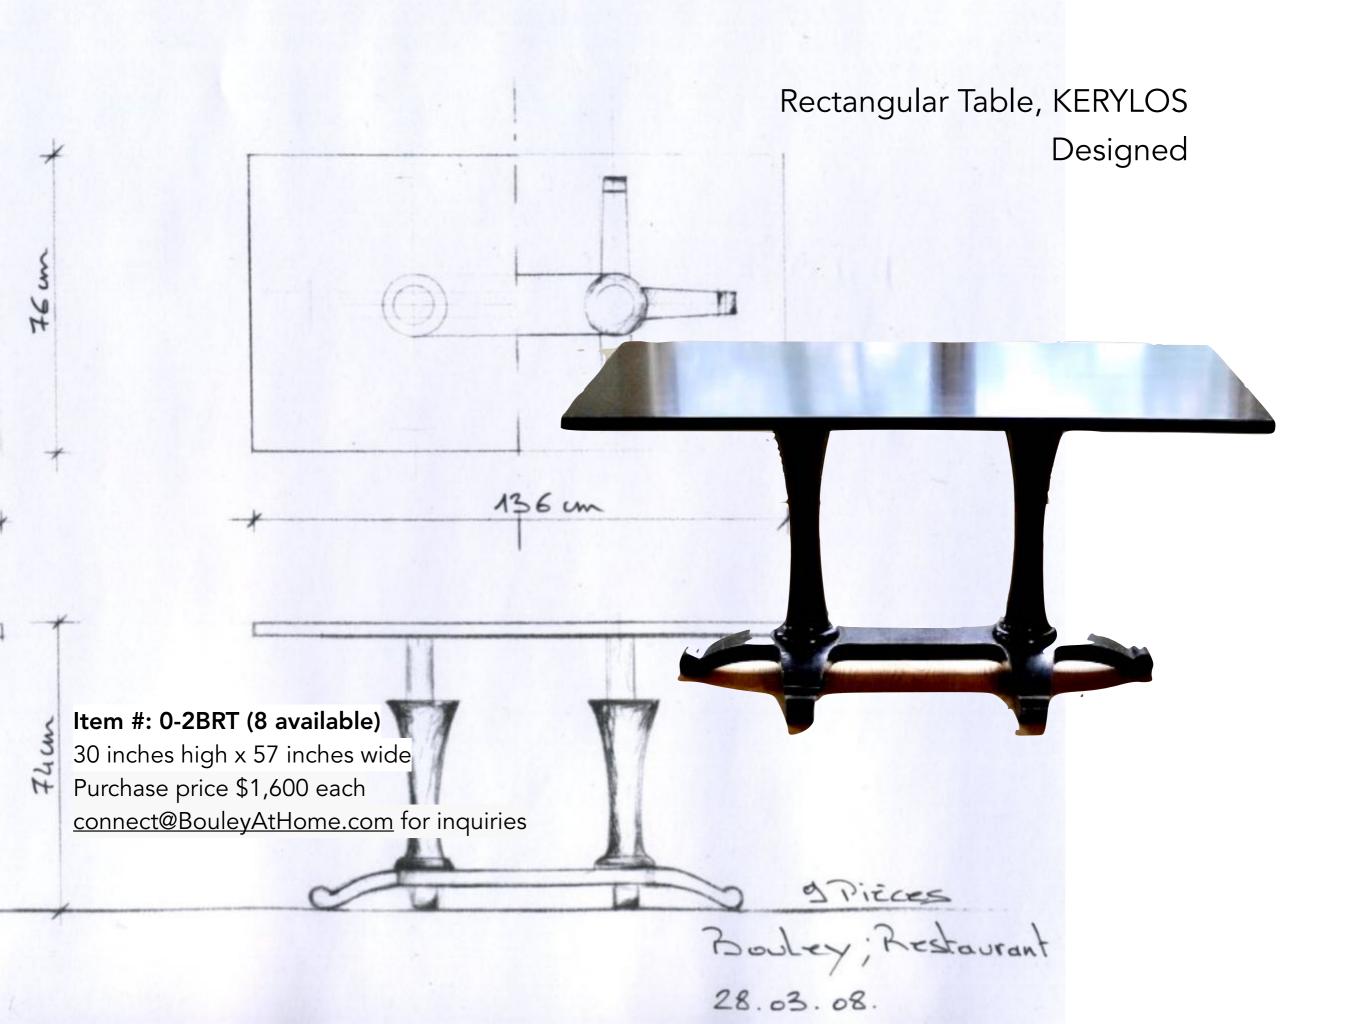

**Item #: 0-8chair (6 available)**41 inches high x 20 inches wide
Purchase price \$1,600 each

\$ 158 - 112 - 102 cm

Round Table, KERYLOS Designed

Mirror with Period Frame: c.1880's American ova portrait frame. Gilded cast ornament over wood; astragal, flat bevel frieze with fine geometric and floral pattern incising, astragal, flat bevel slight edge with large ribbon crust.