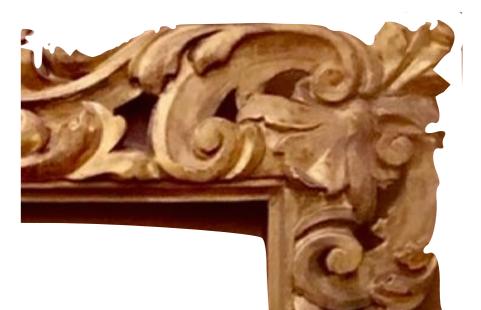

Molding width: 7-1/2", Outside dimensions: 59" x 79"

**Item #GL4134,** purchase price \$28,000

connect@BouleyAtHome.com for inquiries

**Mirror with Period Frame:** 18th Century Continental painting frame; gilded hand carved wood, cushion profile with hollow site and back edges, carved cartouche corners and centers, original worn gilding.

Sight size: 51 5/8" x 74 5/8"

Molding; four and three-quarter inches ( 5 1/4 inches at corners).

Outside dimensions; 63" x 86"

Item #GL7924, purchase price \$22,000. <a href="mailto:connect@BouleyAtHome.com">connect@BouleyAtHome.com</a> for inquiries