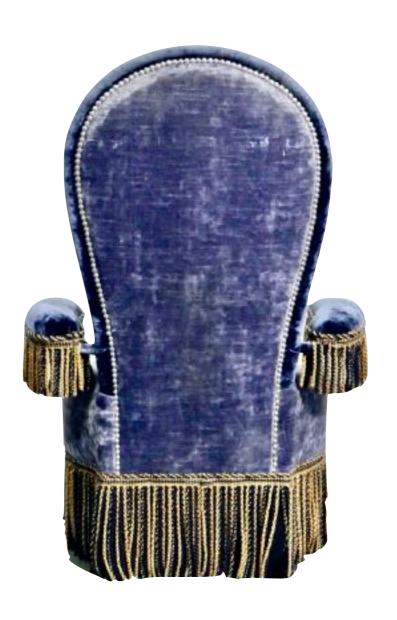

e to discovery. We hope these items take you and your family on their own journey of exploration..



### Main dining chair, SuperPotato Designed





Item #: 0-2chair (12 available)
34 inches high x 17 inches wide
Purchase price \$275 per chair
connect@BouleyAtHome.com for inquiries
Fabric is slightly worn.

## Lounge Chair, KERYLOS Designed





#### Item #: 0-3chair (16 available)

34 inches high x 23 inches wide Purchase price \$700/\$1,500 pair <a href="mailto:connect@BouleyAtHome.com">connect@BouleyAtHome.com</a> for inquiries Fabric is slightly worn.

### **Botanical Chair**



Item #: 0-6chair (22 available)

34 inches high x 17 1/2 inches wide

Purchase price \$475 each

connect@BouleyAtHome.com for inquiries

Fabric is slightly worn.







Lounge Chair, Jacques García Designed



**Item #: 0-8chair (6 available)**41 inches high x 20 inches wide
Purchase price \$1,600 each





\$ 158 - 112 - 102 cm

Round Table, KERYLOS Designed



Mirror with Period Frame: c.1880's American ova portrait frame. Gilded cast ornament over wood; astragal, flat bevel frieze with fine geometric and floral pattern incising, astragal, flat bevel slight edge with large ribbon crust.

Sight size: 25- 3 1/4" x 22"

Molding width: 3 1/2"

Outer dimensions: 36" x 29" (height including crest)

Item #GL3968, purchase price \$4,200







Mirror with Period Frame: 18th Century Italian Florentine painted frame; gilded hand carved wood.

Molding width: 7-1/2", Outside dimensions: 59" x 79"

**Item #GL4134,** purchase price \$28,000

connect@BouleyAtHome.com for inquiries







**Mirror with Peri