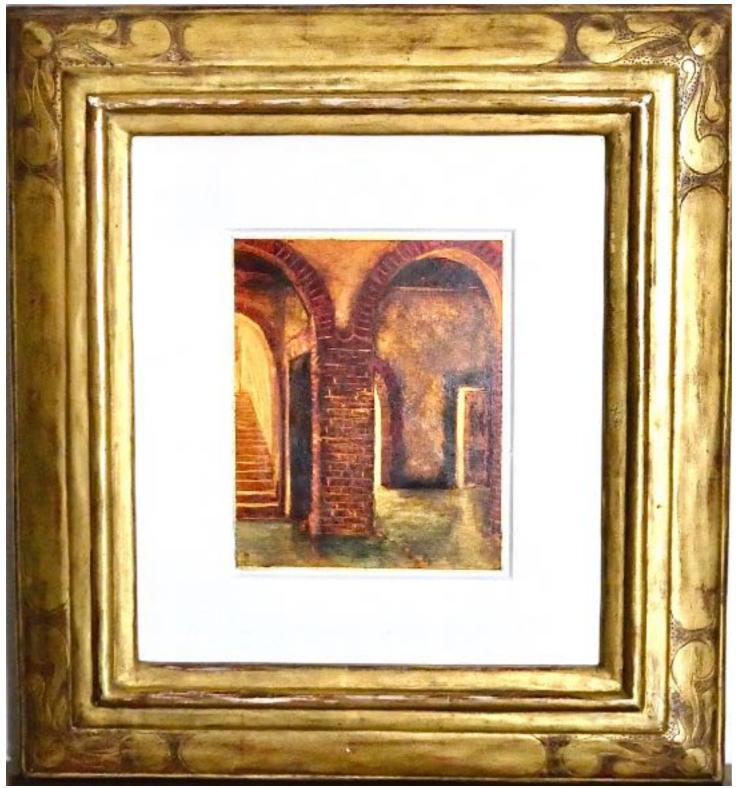

Painting with Period Frame: 18th Century painted frame; gilded hand carved wood

Item #0-09painting
24 1/8" x 22 1/4"

Purchase price \$8,000

connect@BouleyAtHome.com for inquiries

Landscape with Period Frame: 18th Century painted frame; gilded hand carved wood