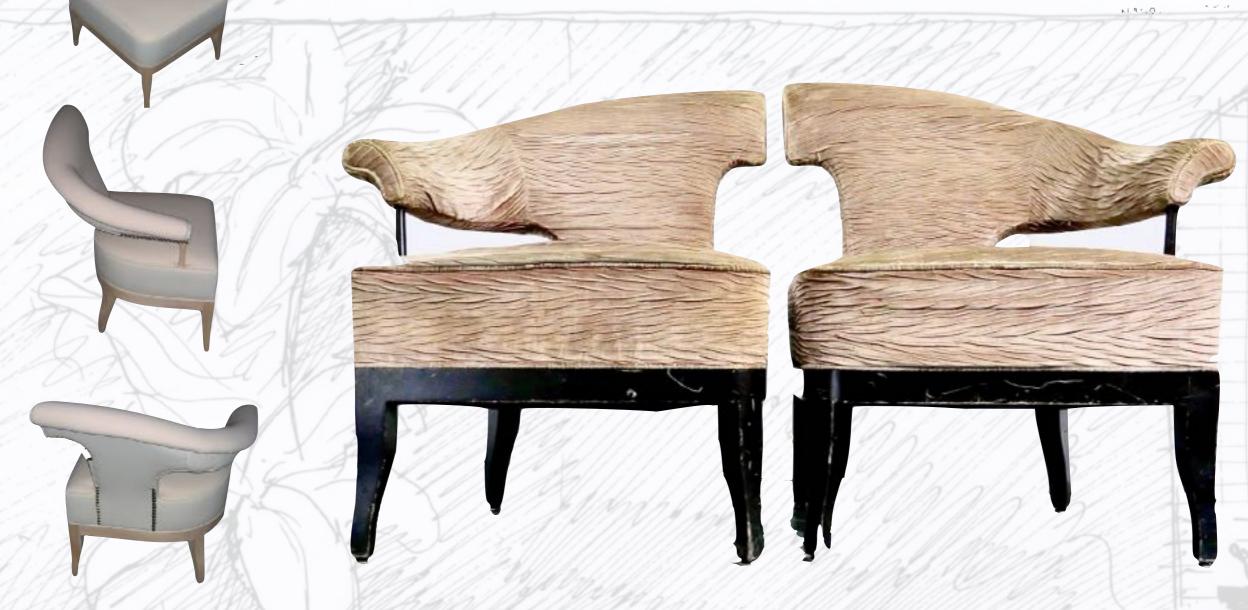

### Main dining chair, SuperPotato Designed

Item #: 0-2chair (12 available)
34 inches high x 17 inches wide
Purchase price \$275 per chair
connect@BouleyAtHome.com for inquiries
Fabric is slightly worn.