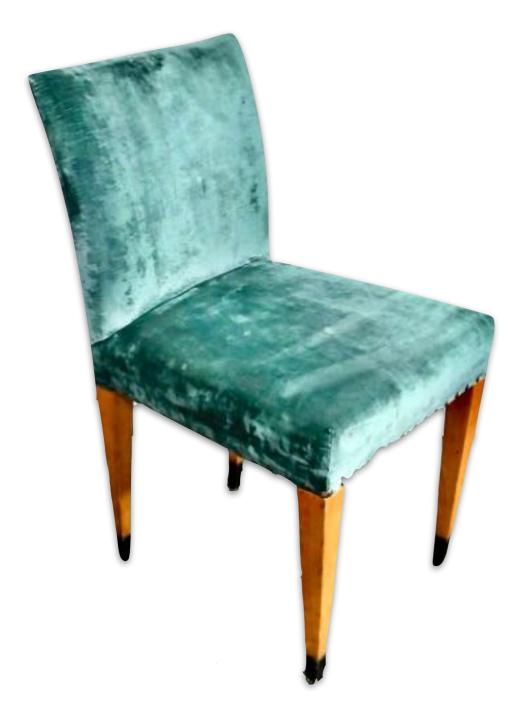

### **Botanical Chair**

Item #: 0-6chair (22 available)

34 inches high x 17 1/2 inches wide

Purchase price \$475 each

connect@BouleyAtHome.com for inquiries

Fabric is slightly worn.

Lounge Chair, Jacques García Designed