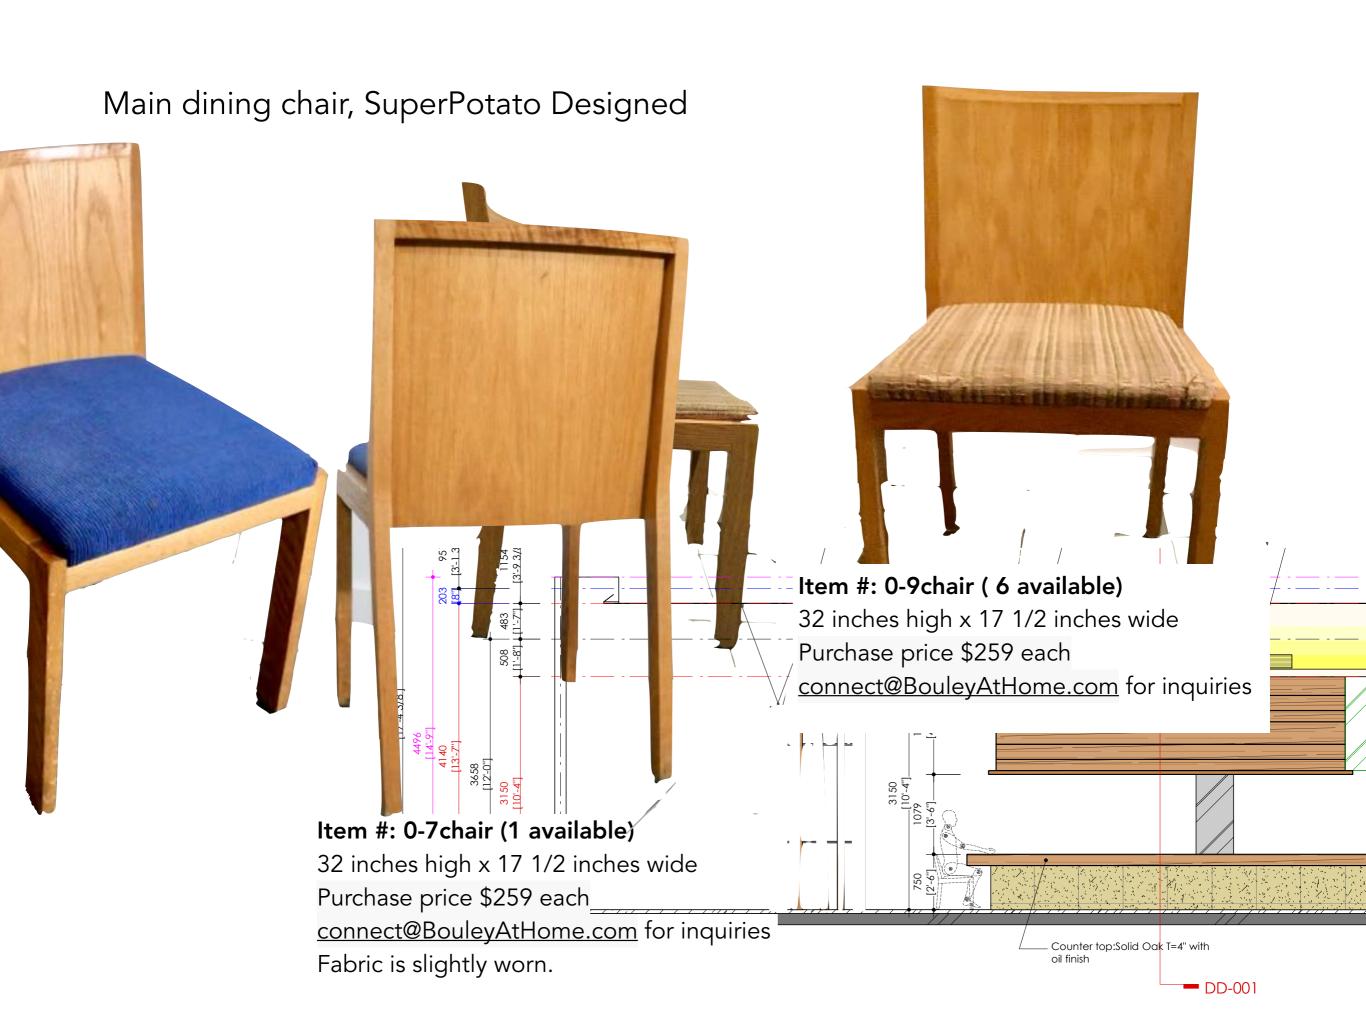

### Main dining chair, SuperPotato Designed

Item #: 0-2chair (12 available)
34 inches high x 17 inches wide
Purchase price \$275 per chair
connect@BouleyAtHome.com for inquiries
Fabric is slightly worn.