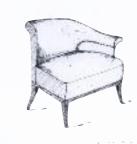

## Lounge Chair, KERYLOS Designed

#### Item #: 0-3chair (16 available)

34 inches high x 23 inches wide Purchase price \$700/\$1,500 pair <a href="mailto:connect@BouleyAtHome.com">connect@BouleyAtHome.com</a> for inquiries Fabric is slightly worn.