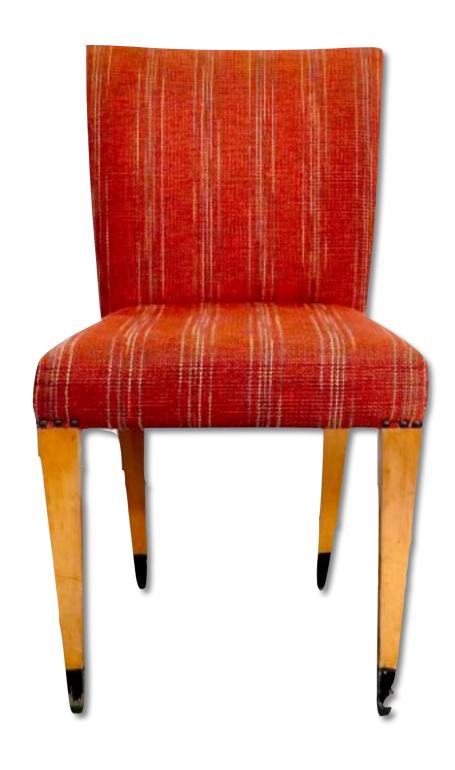

### **Botanical Chair**

Item #: 0-6chair (22 available)

34 inches high x 17 1/2 inches wide

Purchase price \$475 each

connect@BouleyAtHome.com for inquiries

Fabric is slightly worn.

Lounge Chair, Jacques García Designed