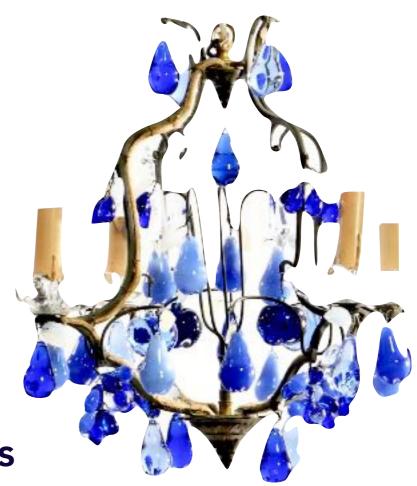

#### **Frosted Blues**

Item #: 002

22 inches length x 16 inches width Purchase price \$9,000 connect@BouleyAtHome.com for inquiries.