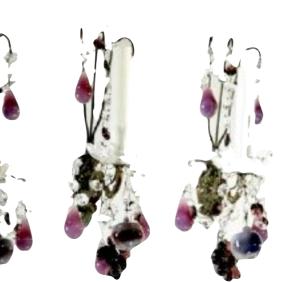

Chandelier of glass and crystal, Found in Paris, Marché aux Puces Tear drop crystals & glass and glass beads, Italian

Item #: 010
17 inches width x 19 inches length
Purchase price \$32,000
connect@BouleyAtHome.com for questions.

Item #: 011
17 inches width x 19 inches length
Purchase price \$32,000
connect@BouleyAtHome.com for questions.

Chandelier of glass and crystal, Found in Paris, Marché aux Puces,
Blown crystals armature with crystal strands