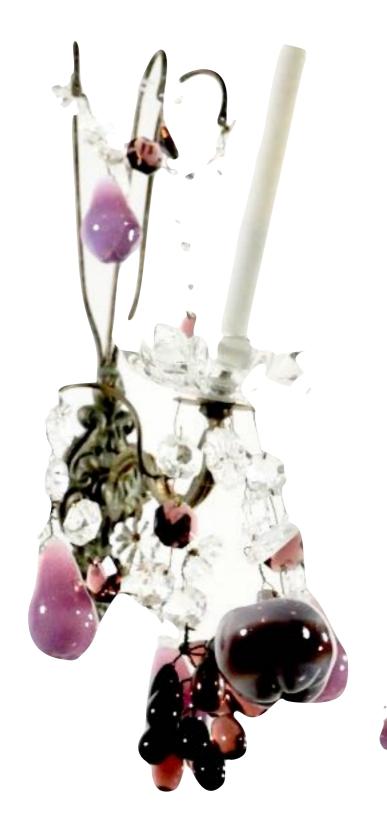

Sconces made of hand molded glass and crystal, brass sand casted armature, from Marseille, France

Item #: 08/10/13/14sconce (4 of 4)
7 inches width x 19 inches length
Purchase price \$5,500 per pair
connect@BouleyAtHome.com for inquiries