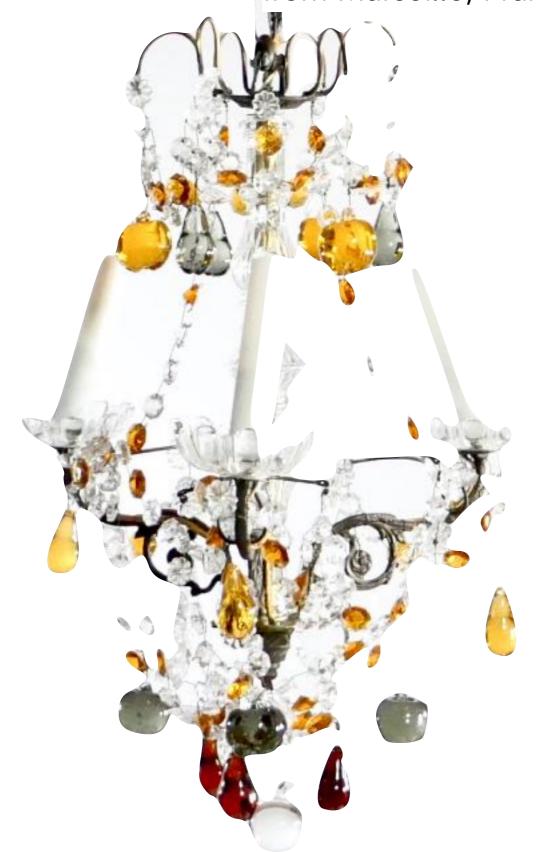

Chandelier of glass and crystal, Found in Paris, Marché aux Puces Tear drop crystals & glass and glass beads, Italian

Item #: 010
17 inches width x 19 inches length
Purchase price \$32,000
connect@BouleyAtHome.com for questions.

Item #: 011
17 inches width x 19 inches length
Purchase price \$32,000
connect@BouleyAtHome.com for questions.

Chandelier of glass and crystal, Found in Paris, Marché aux Puces,
Blown crystals armature with crystal strands