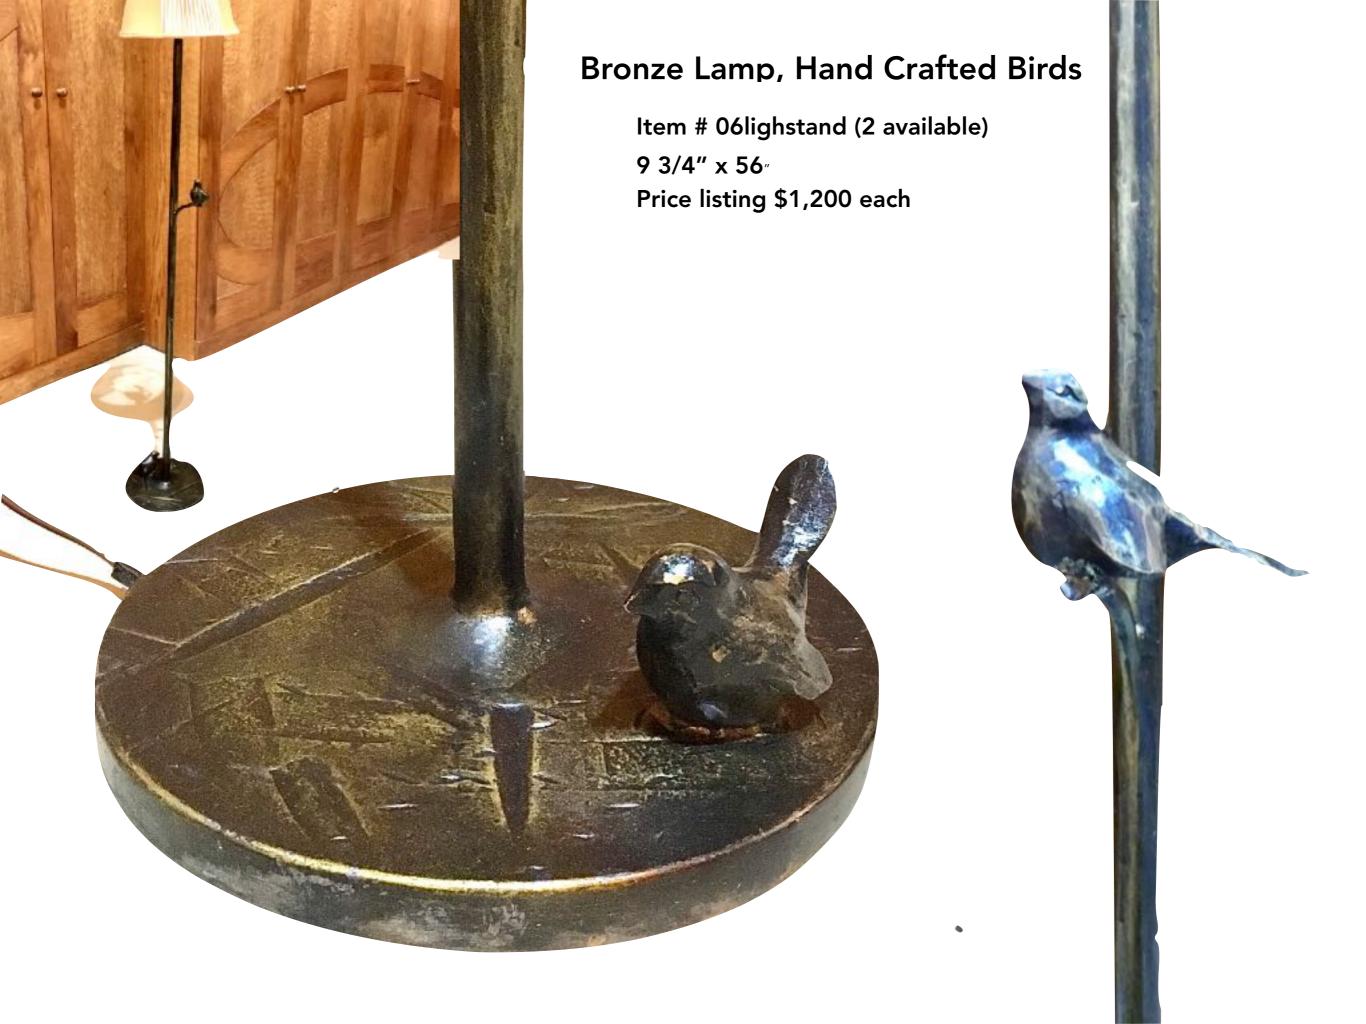

#### Silver plated candelabra found in Paris, France, Marché aux Puces

Painted Vignette lamp found in Paris, France, Marché aux Puces

Item # 02lightstand (3 available)
11 in wide x 28 in length w/bulb
Price listing \$750 each
connect@Bouleyathome.com