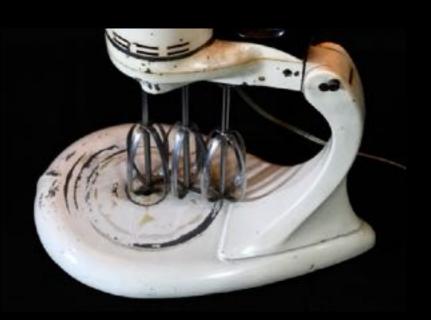

### Electric Three Blender Vintage Mixer Lamp

Item # 04lighstand 12in wide x 22in length w/bulb Price listing \$350 connect@Bouleyathome.com