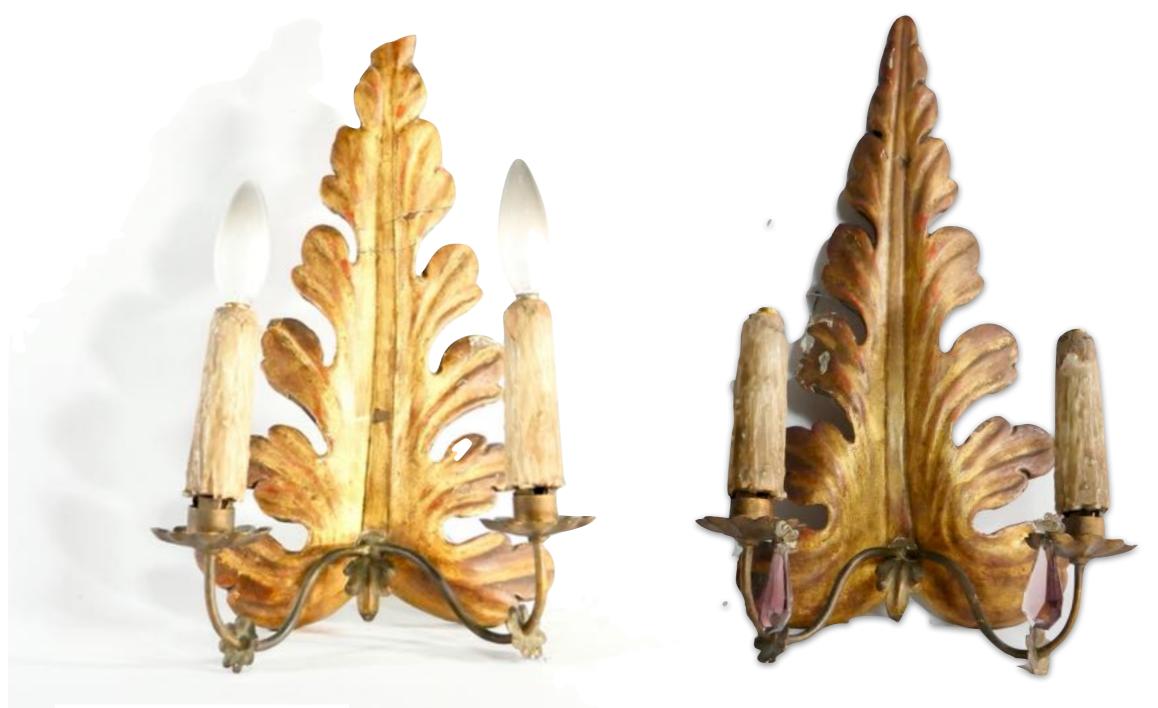

#### Sconces made of hand molded glass and crystal from Marseille, France

Item #: 06/15sconce (2 of 2)
7 inches width x 19 inches length
Purchase price \$5,500 for pair
connect@BouleyAtHome.com for inquiries

Sconces made of hand molded glass and crystal, brass sand casted armature, from Marseille, France

Item #: 08/10/13/14sconce (4 of 4)
7 inches width x 19 inches length
Purchase price \$5,500 per pair
connect@BouleyAtHome.com for inquiries