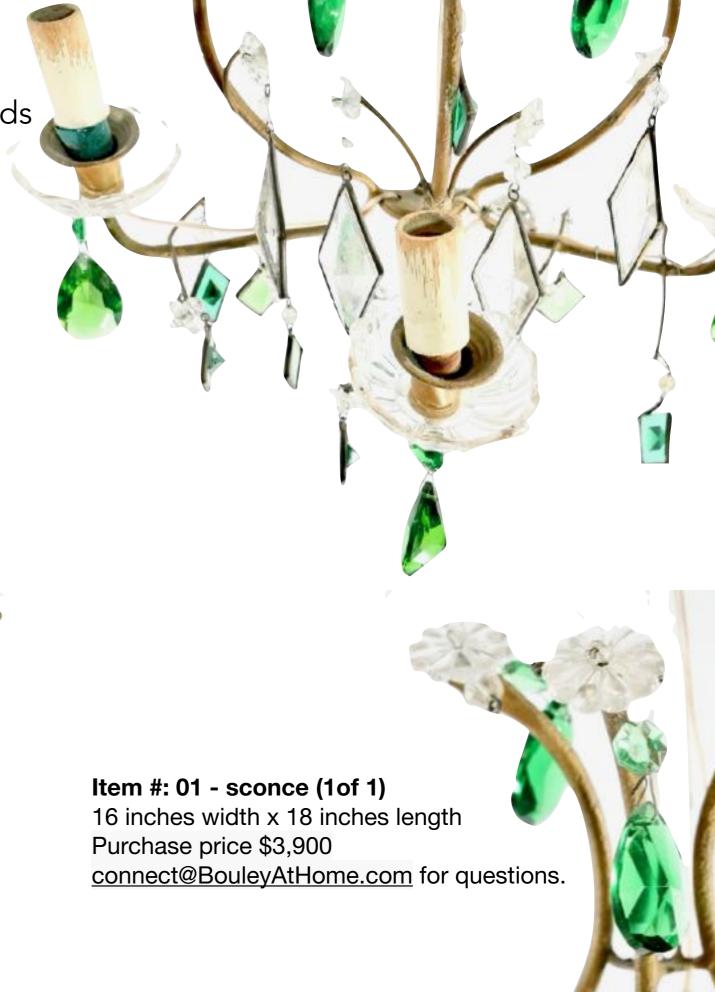

## **Sconces & Table Lamps**

Similar to the chandeliers, these crystal fruit scones were created in the tradition of the 17th and 18th century chandeliers that were popular in the court of Louis XV, Louis XVI and most of the European courts like Russia and Austria.

The supporting arms are sand cast of hand poured molten bronze. This traditional and proven method gives them a true handmade finish by allowing the natural imperfections from the sand molds. The high quality crystal is Bohemian crystal.