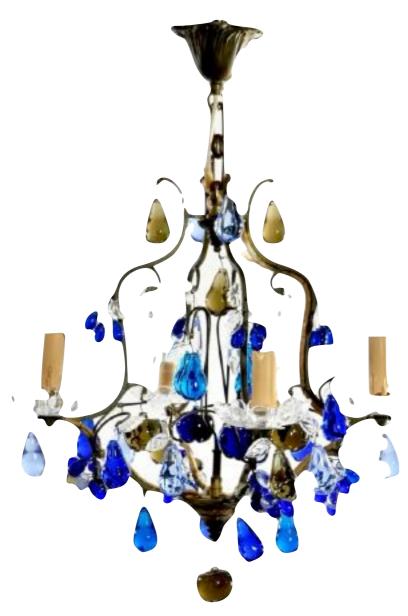

#### **Blues & Grays**

Item #: 001

24" inches length x 19" inches width Purchase price \$9,000

#### Four bulbs

-Deep transparent blues & Smokey grays of hand molded grapes, pears, apples Fully electric, powered be New Feelings Flame bulbs, designed to produce a moving flame effect, 110v. Light output is 3 lumen or 1 candle flame.