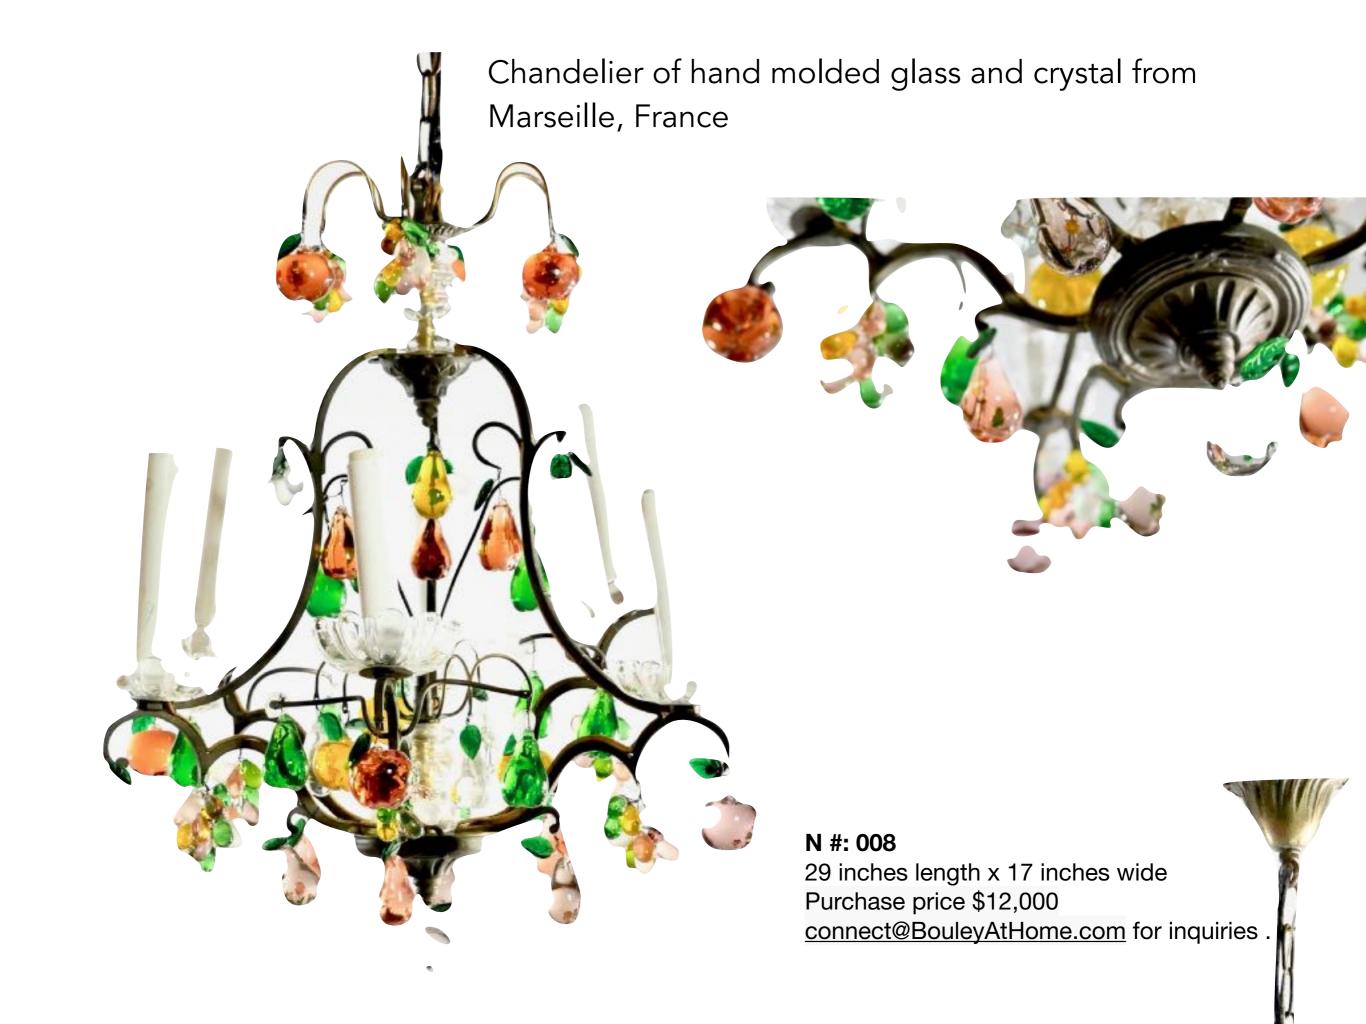

#### Chandelier of hand molded glass and crystal from Marseille, France

Chandelier of hand molded glass and crystal from Marseille, France

Item #: 005
25 inches length x 15 inches wide
Purchase price \$7,200
connect@BouleyAtHome.com for inquiries.

Item #: 009
25 inches length x 15 inches wide
Purchase price \$7,000
connect@BouleyAtHome.com for inquiries