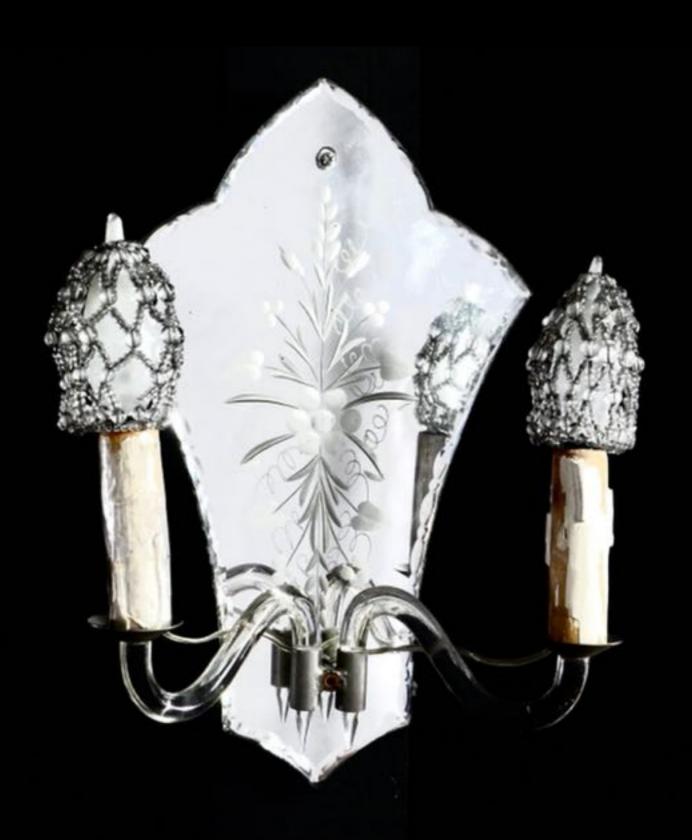

#### Mirror and glass sconce found in Paris, Marché aux Puces

Item # 20/21sconce (2 of 2)
9 1/2 inches width x 14 1/4 inches Length
Price listing \$5,900 for pair
connect@Bouleyathome.com