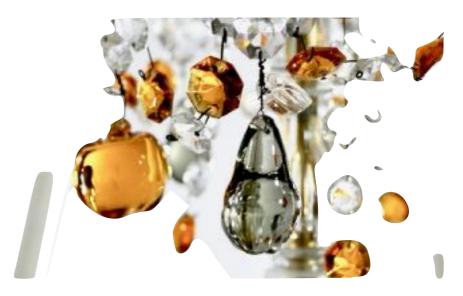

Chandelier of glass and crystal, Found in Paris, Marché aux Puces Tear drop crystals & glass and glass beads, Italian

Item #: 010
17 inches width x 19 inches length
Purchase price \$32,000
connect@BouleyAtHome.com for questions.

Item #: 011
17 inches width x 19 inches length
Purchase price \$32,000
connect@BouleyAtHome.com for questions.

Chandelier of glass and crystal, Found in Paris, Marché aux Puces,
Blown crystals armature with crystal strands