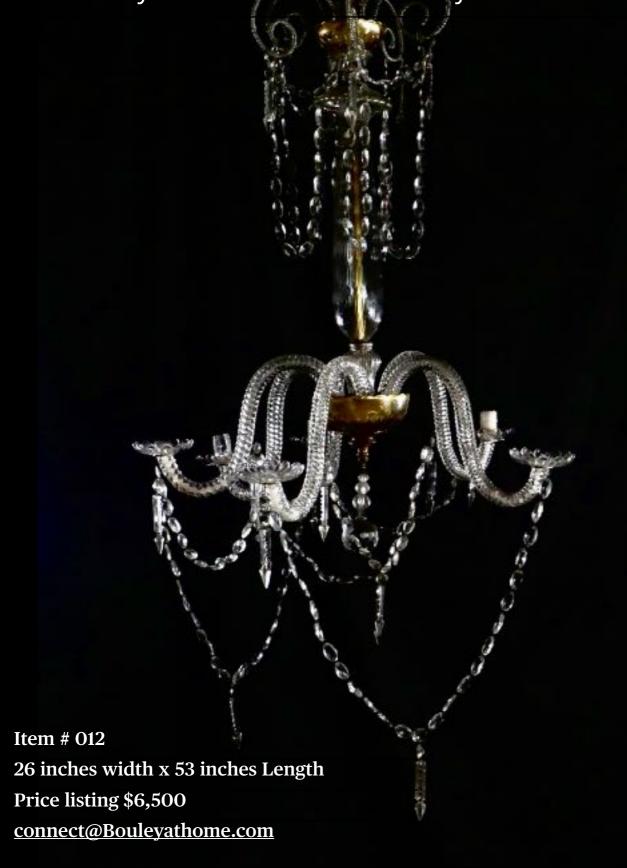

Crystal Beaded Armature

Item # 013
30 inches width x 34 inches Length
Price listing \$6;500
connect@Bouleyathome.com