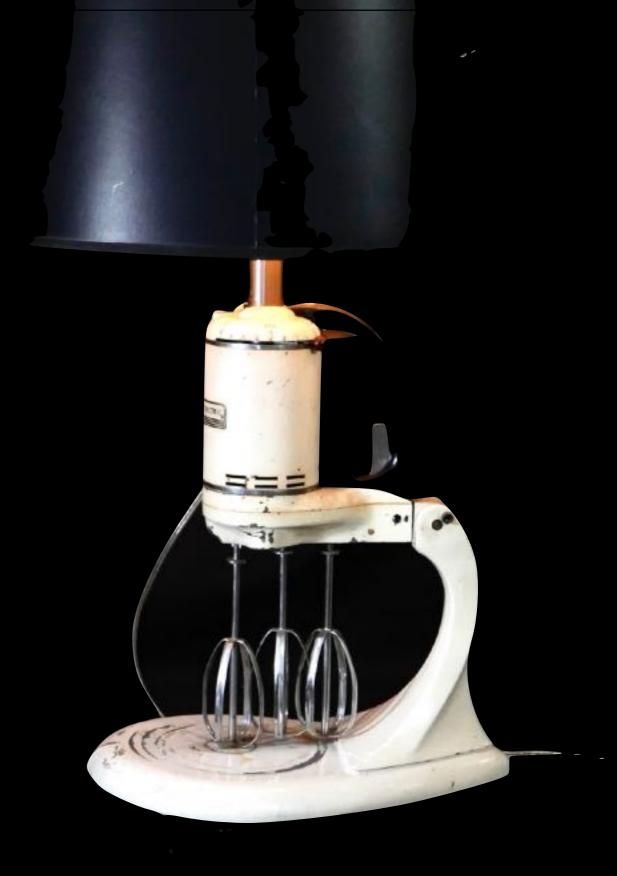

### Electric Three Blender Vintage Mixer Lamp

Item # 04lighstand 12in wide x 22in length w/bulb Price listing \$350 connect@Bouleyathome.com