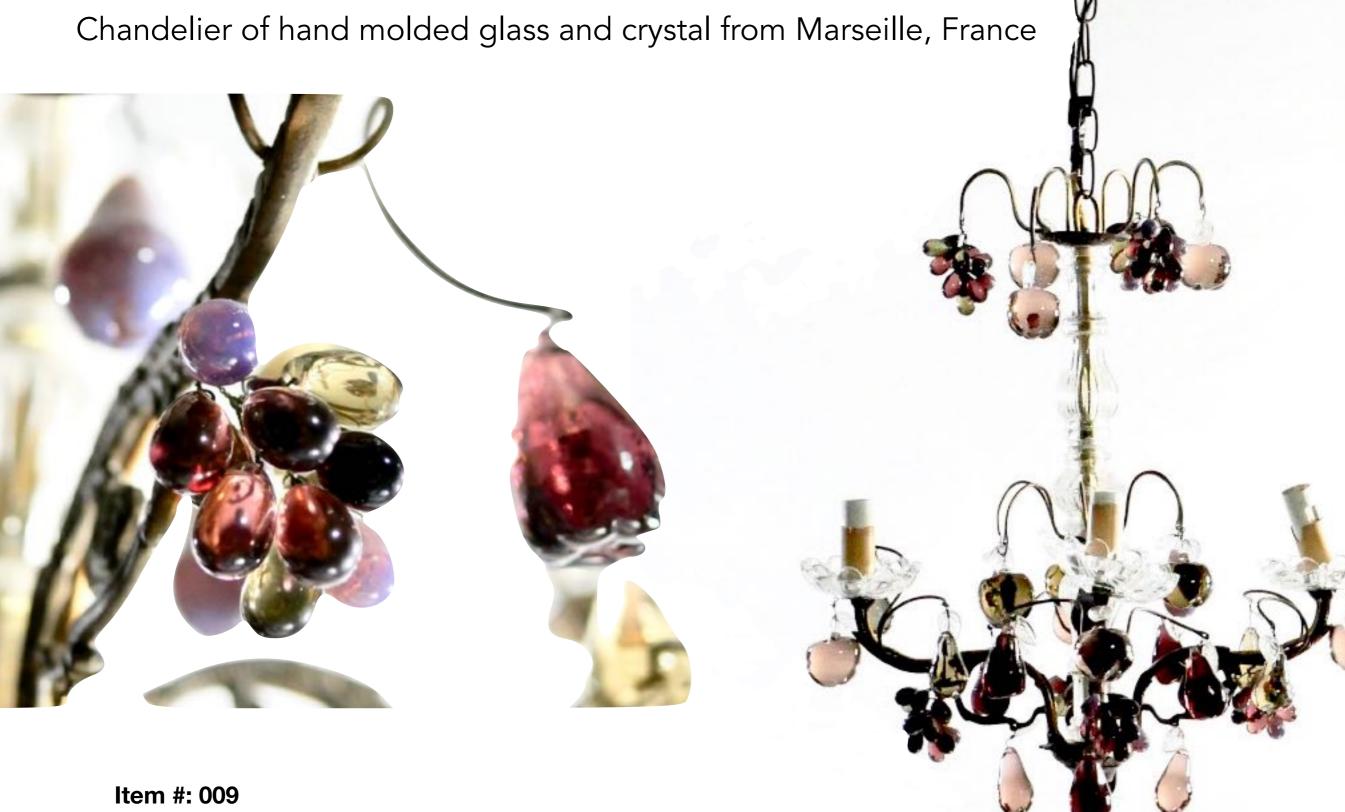

#### Chandelier of hand molded glass and crystal from Marseille, France

Chandelier of hand molded glass and crystal from Marseille, France

Item #: 005
25 inches length x 15 inches wide
Purchase price \$7,200
connect@BouleyAtHome.com for inquiries.

Item #: 009
25 inches length x 15 inches wide
Purchase price \$7,000
connect@BouleyAtHome.com for inquiries