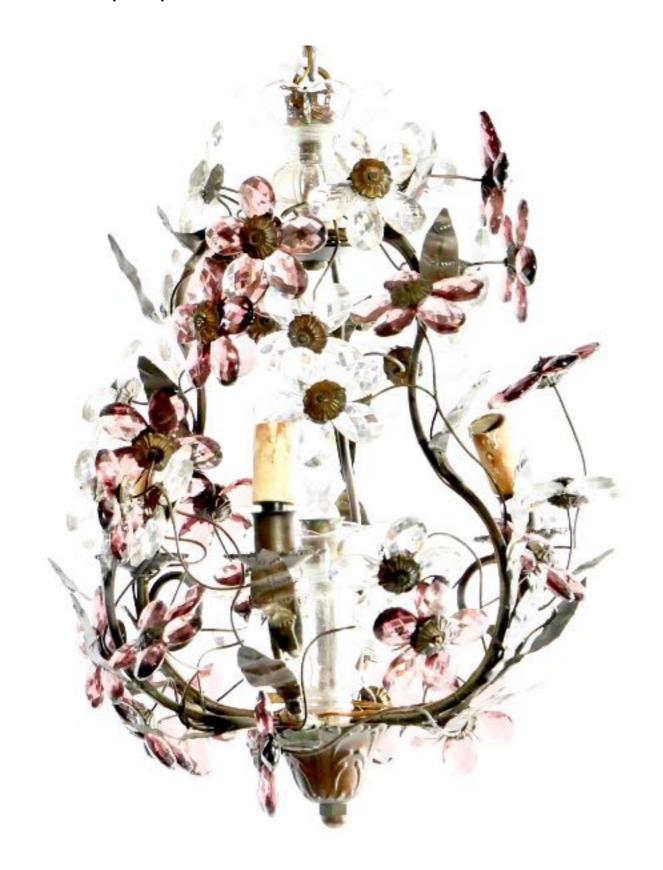

# Chandelier of glass and crystal, Found in Paris, Marché aux Puces / Italian, purple flower 4 candles

Item #: 003
17 inches width x 14 inches length
Purchase price \$8,000
connect@BouleyAtHome.com for inquiries .