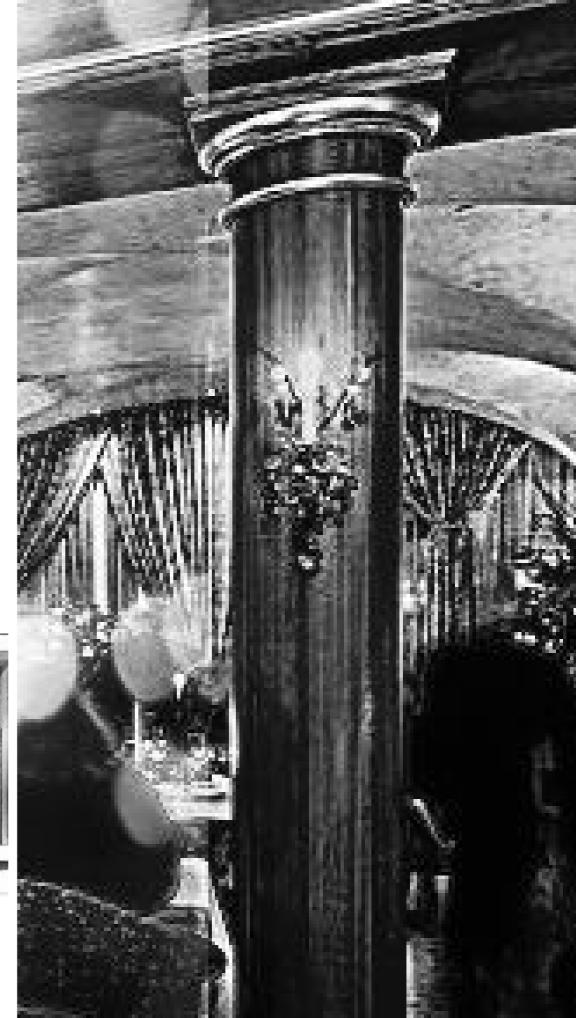

#### Chandeliers

These crystal fruit chandeliers were created in the tradition of the 17th and 18th century chandeliers that were popular in the court of Louis XV, Louis XVI and most of the European courts like Russia and Austria.

The supporting arms are sand cast -somewhat of a lost art- of hand poured molten bronze. This traditional and proven method gives them a true handmade finish by allowing the natural imperfections from the sand molds.

The high quality crystal is Bohemian crystal which was used in all the courts of Europe to make their finest glassware, wine decanters, crystal pitchers and more. The fruit, an array of apples, pears and grapes are hand ground from bars of the colored bohemian crystal. This traditional method of making chandeliers allows for the best aging with the bronze part darkening some over time while the crystal parts retain all of there glitter.