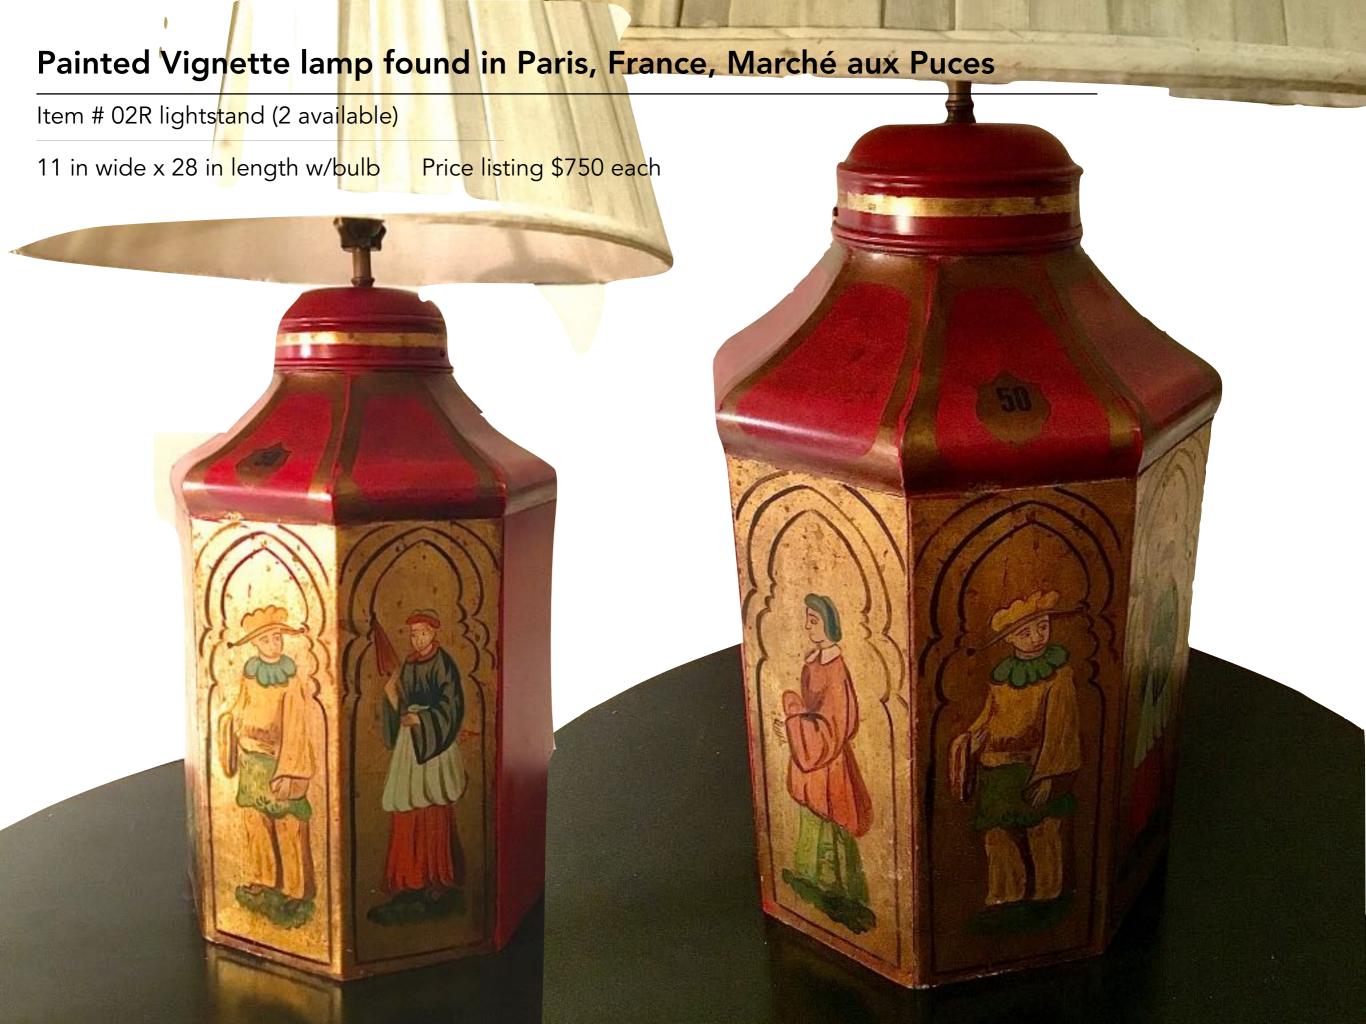

#### Silver plated candelabra found in Paris, France, Marché aux Puces

Painted Vignette lamp found in Paris, France, Marché aux Puces

Item # 02lightstand (3 available)
11 in wide x 28 in length w/bulb
Price listing \$750 each
connect@Bouleyathome.com