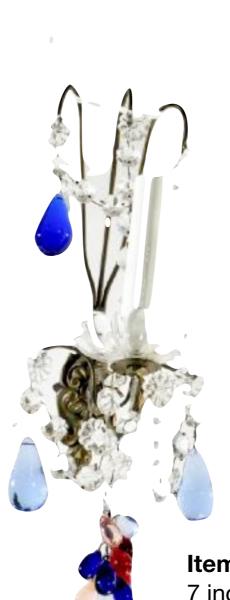

#### Sconces made of hand molded glass and crystal from Marseille, France

#### Sconces made of hand molded glass and crystal from Marseille, France

Item #: 06/15sconce (2 of 2)
7 inches width x 19 inches length
Purchase price \$5,500 for pair
connect@BouleyAtHome.com for inquiries