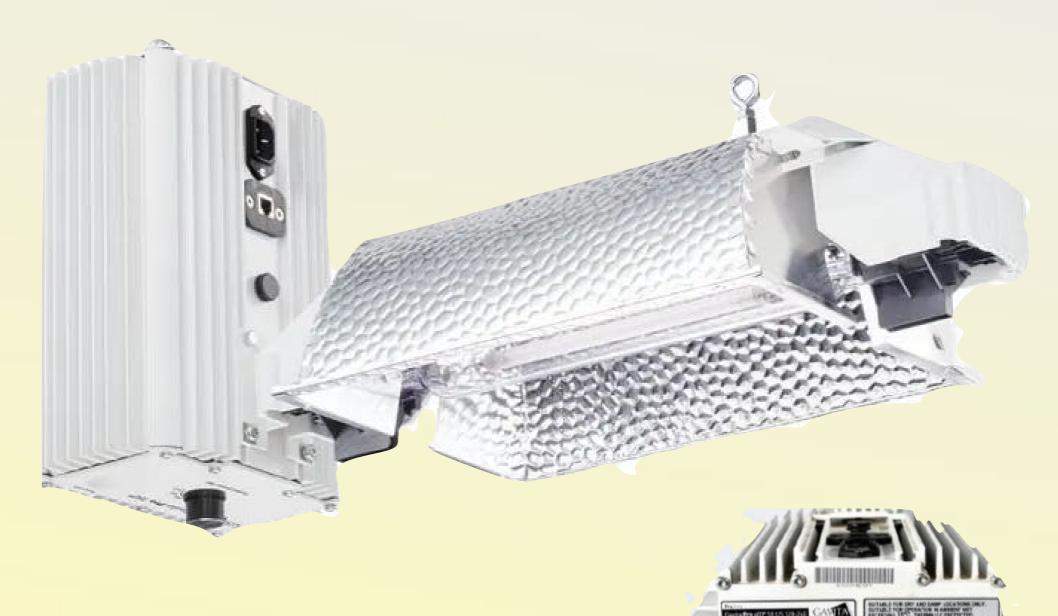

#### Gavita Pro 600/W EL Series Flex DE Fixture 120-240V Grow Lamps

Item # 01 (4-4)

Dimensions: 22.4" x 9.5" x 10.2".

Purchase price \$200

connect@BouletAtHome.com for inquiries