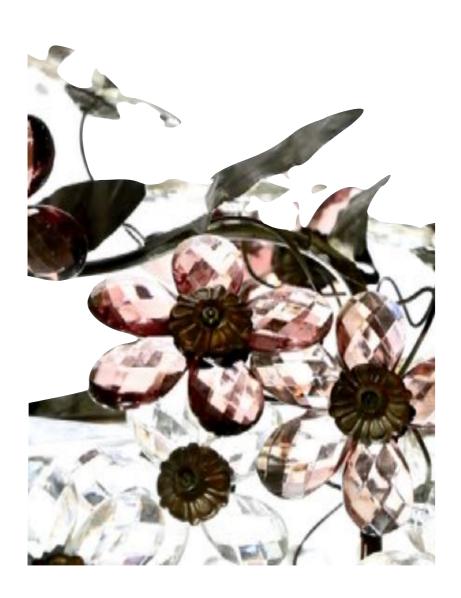

#### Chandeliers

These crystal fruit chandeliers were created in the tradition of the 17th and 18th century chandeliers that were popular in the court of Louis XV, Louis XVI and most of the European courts like Russia and Austria.

The supporting arms are sand cast -somewhat of a lost art- of hand poured molten bronze. This traditional and proven method gives them a true handmade finish by allowing the natural imperfections from the sand molds.

The high quality crystal is Bohemian crystal which was used in all the courts of Europe to make their finest glassware, wine decanters, crystal pitchers and more. The fruit, an array of apples, pears and grapes are hand ground from bars of the colored bohemian crystal. This traditional method of making chandeliers allows for the best aging with the bronze part darkening some over time while the crystal parts retain all of there glitter.