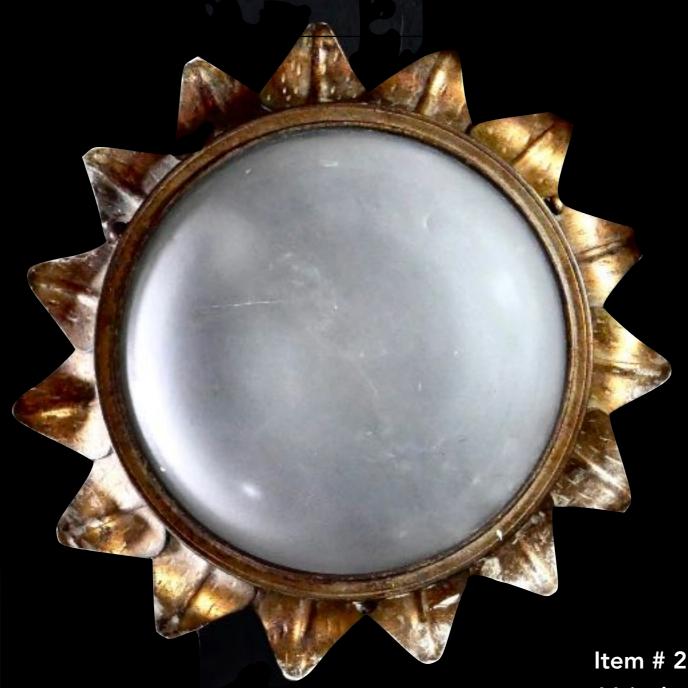

#### Sourced from the Marché aux Puces, Paris, France, brushed gold, wood

Item #: 16/17sconce (2-2)
9 inches width x 15 3/4 inches length
Purchase price \$900 for pair
connect@BouleyAtHome.com for inquiries

#### Mirror and glass sconce found in Paris, Marché aux Puces

Item # 20/21sconce (2 of 2)
9 1/2 inches width x 14 1/4 inches Length
Price listing \$5,900 for pair
connect@Bouleyathome.com

#### Brushed gold metal sconce found in Paris, Marché aux Puces

Item # 22/23sconce (2 of 2)
11 inches in diameter
Price listing \$6,000 for pair
connect@Bouleyathome.com