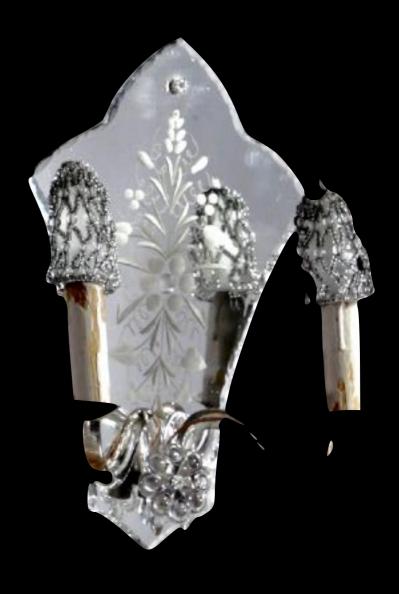

#### Mirror and glass sconce found in Paris, Marché aux Puces

Item # 20/21sconce (2 of 2)
9 1/2 inches width x 14 1/4 inches Length
Price listing \$5,900 for pair
connect@Bouleyathome.com