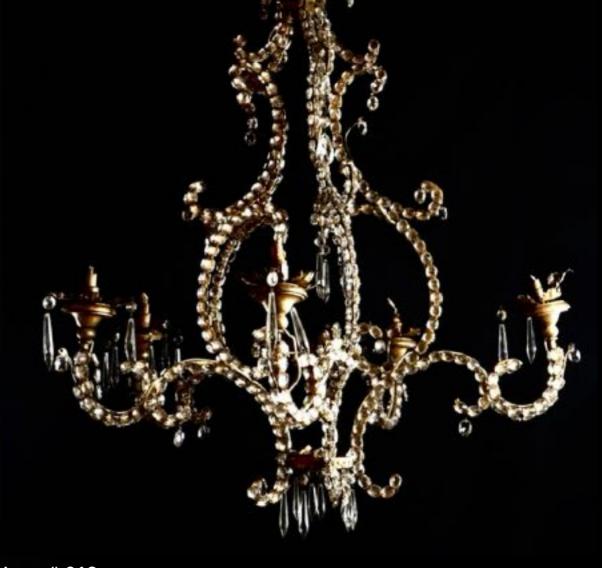

#### Chandeliers

These crystal fruit chandeliers were created in the tradition of the 17th and 18th century chandeliers that were popular in the court of Louis XV, Louis XVI and most of the European courts like Russia and Austria.

The supporting arms are sand cast -somewhat of a lost art- of hand poured molten bronze. This traditional and proven method gives them a true handmade finish by allowing the natural imperfections from the sand molds.

The high quality crystal is Bohemian crystal which was used in all the courts of Europe to make their finest glassware, wine decanters, crystal pitchers and more. The fruit, an array of apples, pears and grapes are hand ground from bars of the colored bohemian crystal. This traditional method of making chandeliers allows for the best aging with the bronze part darkening some over time while the crystal parts retain all of there glitter.