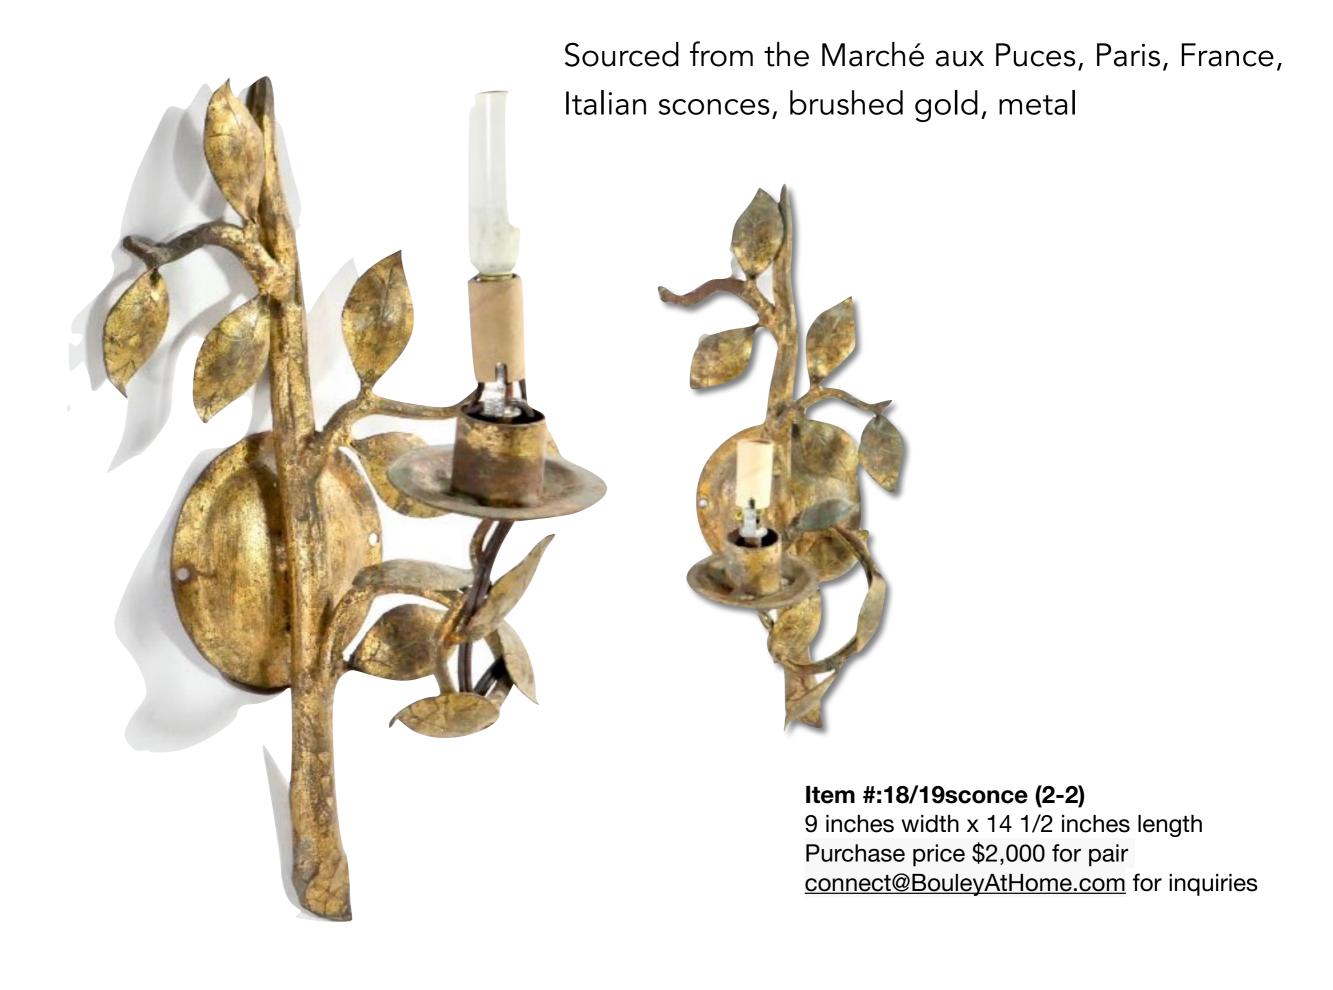

#### Sourced from the Marché aux Puces, Paris, France, brushed gold, wood

Item #: 16/17sconce (2-2)
9 inches width x 15 3/4 inches length
Purchase price \$900 for pair
connect@BouleyAtHome.com for inquiries