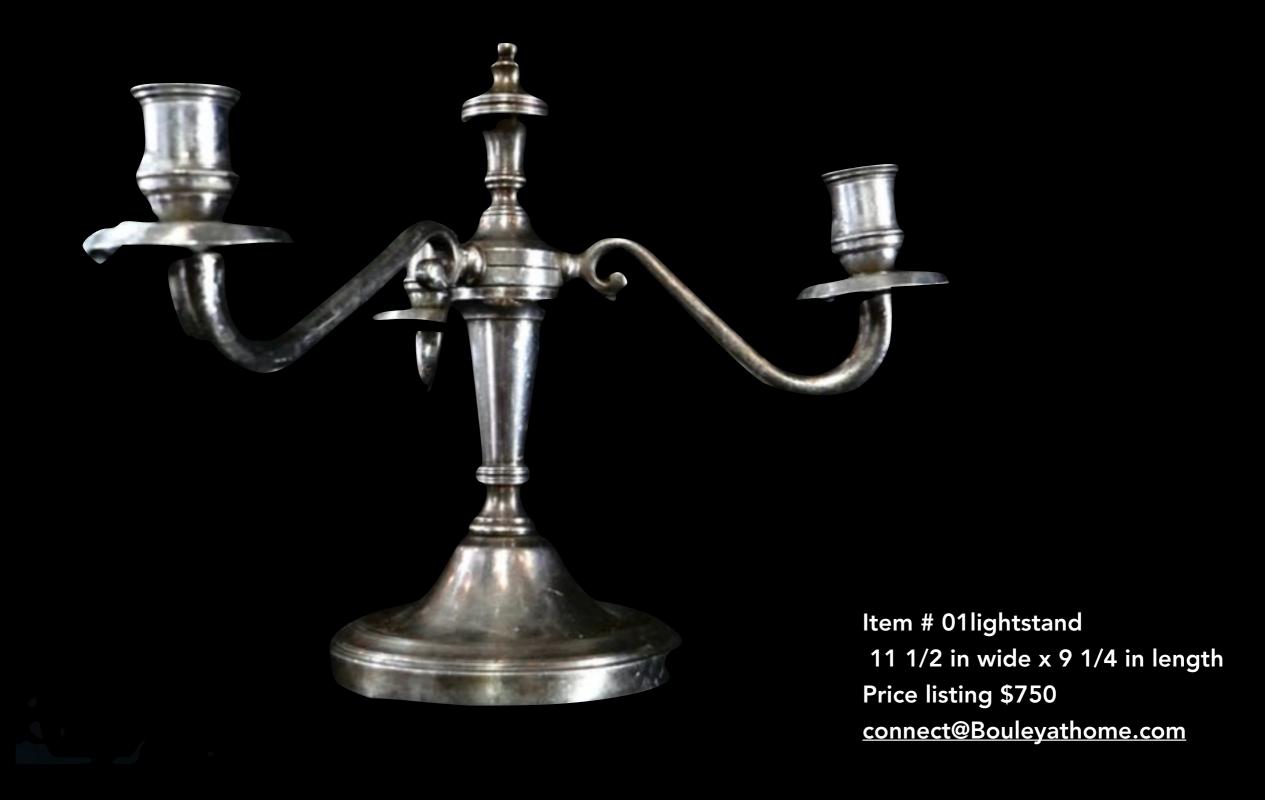

#### Silver plated candelabra found in Paris, France, Marché aux Puces

Painted Vignette lamp found in Paris, France, Marché aux Puces

Item # 02lightstand (3 available)
11 in wide x 28 in length w/bulb
Price listing \$750 each
connect@Bouleyathome.com