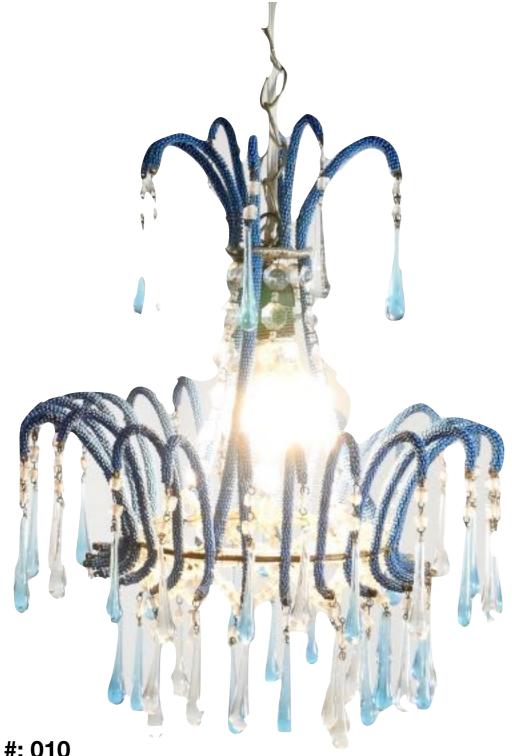

Chandelier of glass and crystal, Found in Paris, Marché aux Puces Tear drop crystals & glass and glass beads, Italian

Item #: 010
17 inches width x 19 inches length
Purchase price \$32,000
connect@BouleyAtHome.com for questions.

Item #: 011
17 inches width x 19 inches length
Purchase price \$32,000
connect@BouleyAtHome.com for questions.

Chandelier of glass and crystal, Found in Paris, Marché aux Puces,
Blown crystals armature with crystal strands