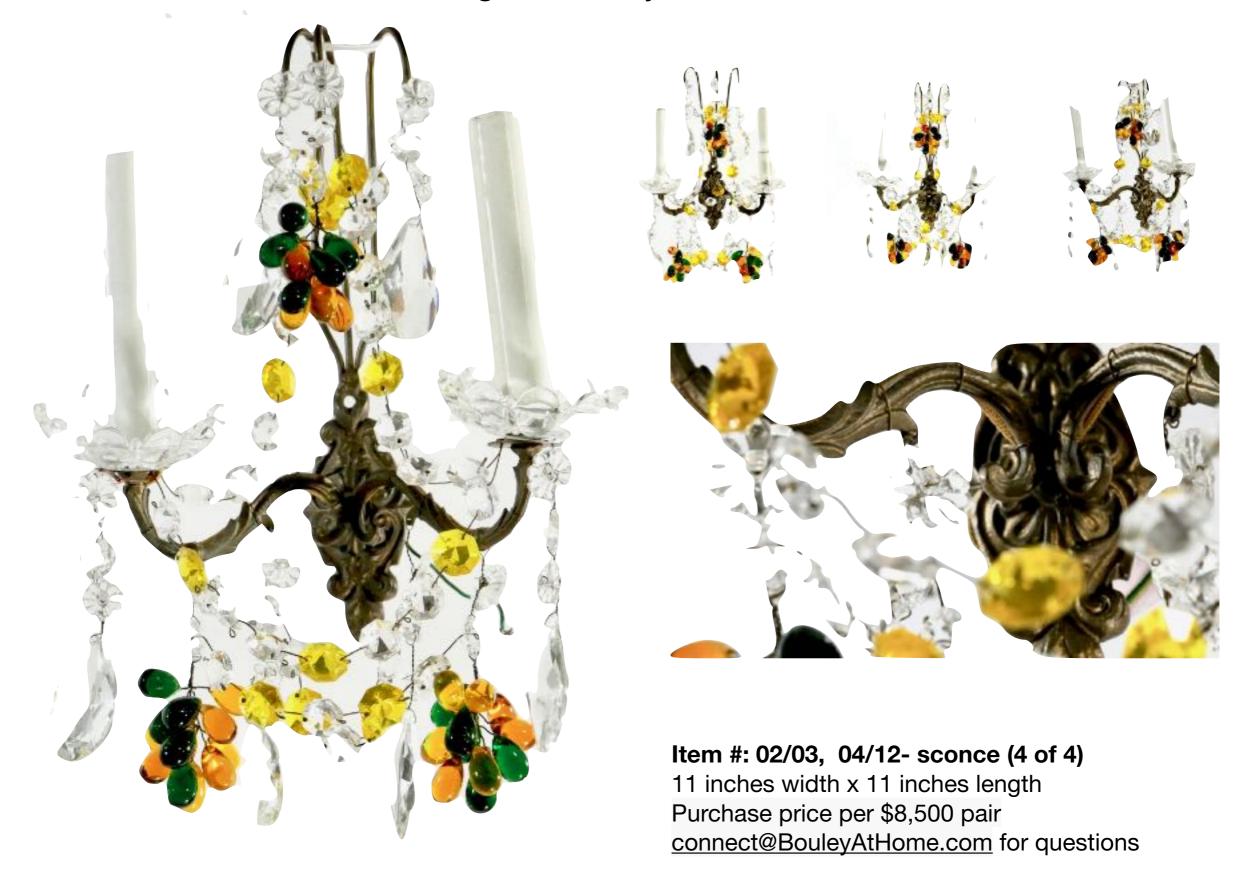

Sconces made of hand molded glass and crystal, brass sand casted armature, from Marseille, France

Item #: 08/10/13/14sconce (4 of 4)
7 inches width x 19 inches length
Purchase price \$5,500 per pair
connect@BouleyAtHome.com for inquiries