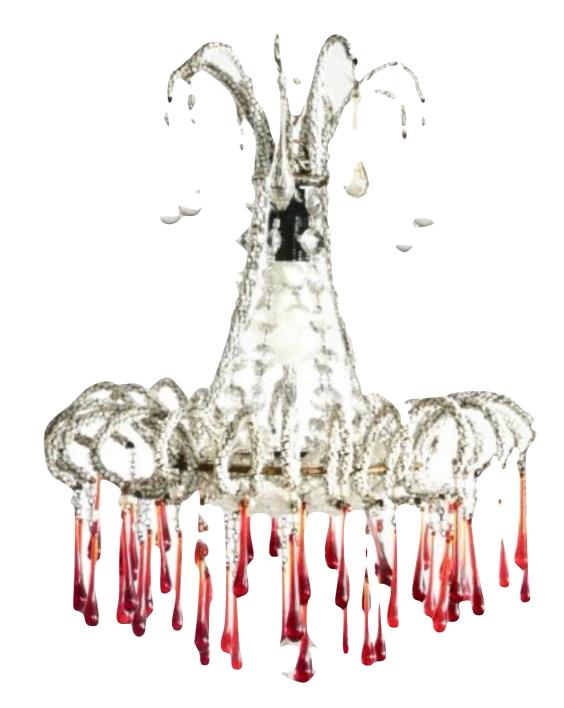

Chandelier of glass and crystal, Found in Paris, Marché aux Puces Tear drop crystals & glass and glass beads, Italian

Item #: 010
17 inches width x 19 inches length
Purchase price \$32,000
connect@BouleyAtHome.com for questions.

Item #: 011
17 inches width x 19 inches length
Purchase price \$32,000
connect@BouleyAtHome.com for questions.

Chandelier of glass and crystal, Found in Paris, Marché aux Puces,
Blown crystals armature with crystal strands