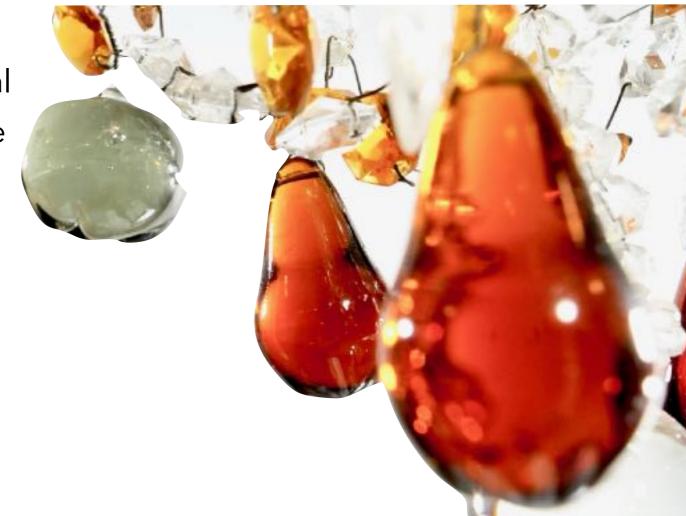

Chandelier of glass and crystal, Found in Paris, Marché aux Puces Tear drop crystals & glass and glass beads, Italian

Item #: 010
17 inches width x 19 inches length
Purchase price \$32,000
connect@BouleyAtHome.com for questions.

Item #: 011
17 inches width x 19 inches length
Purchase price \$32,000
connect@BouleyAtHome.com for questions.

Chandelier of glass and crystal, Found in Paris, Marché aux Puces,
Blown crystals armature with crystal strands