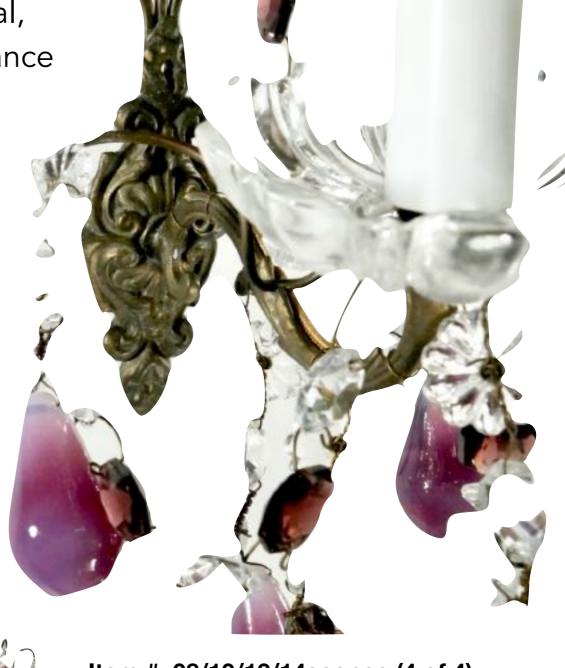

Sconces made of hand molded glass and crystal, brass sand casted armature, from Marseille, France

Item #: 08/10/13/14sconce (4 of 4)
7 inches width x 19 inches length
Purchase price \$5,500 per pair
connect@BouleyAtHome.com for inquiries