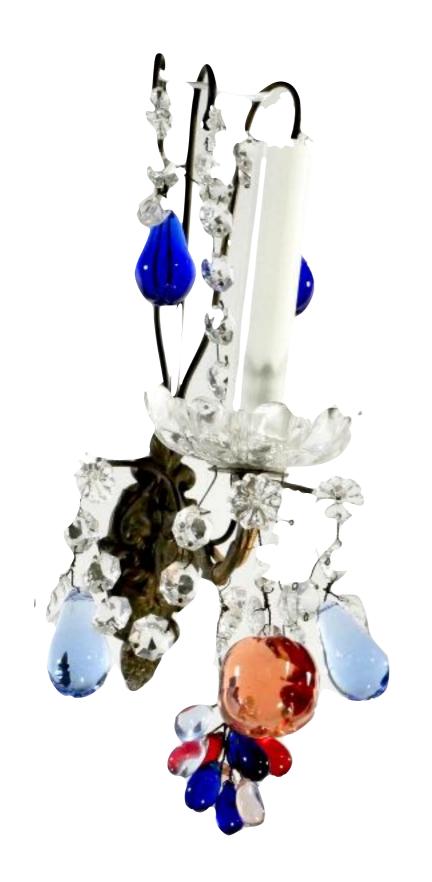

#### Sconces made of hand molded glass and crystal from Marseille, France

#### Sconces made of hand molded glass and crystal from Marseille, France

Item #: 06/15sconce (2 of 2)
7 inches width x 19 inches length
Purchase price \$5,500 for pair
connect@BouleyAtHome.com for inquiries