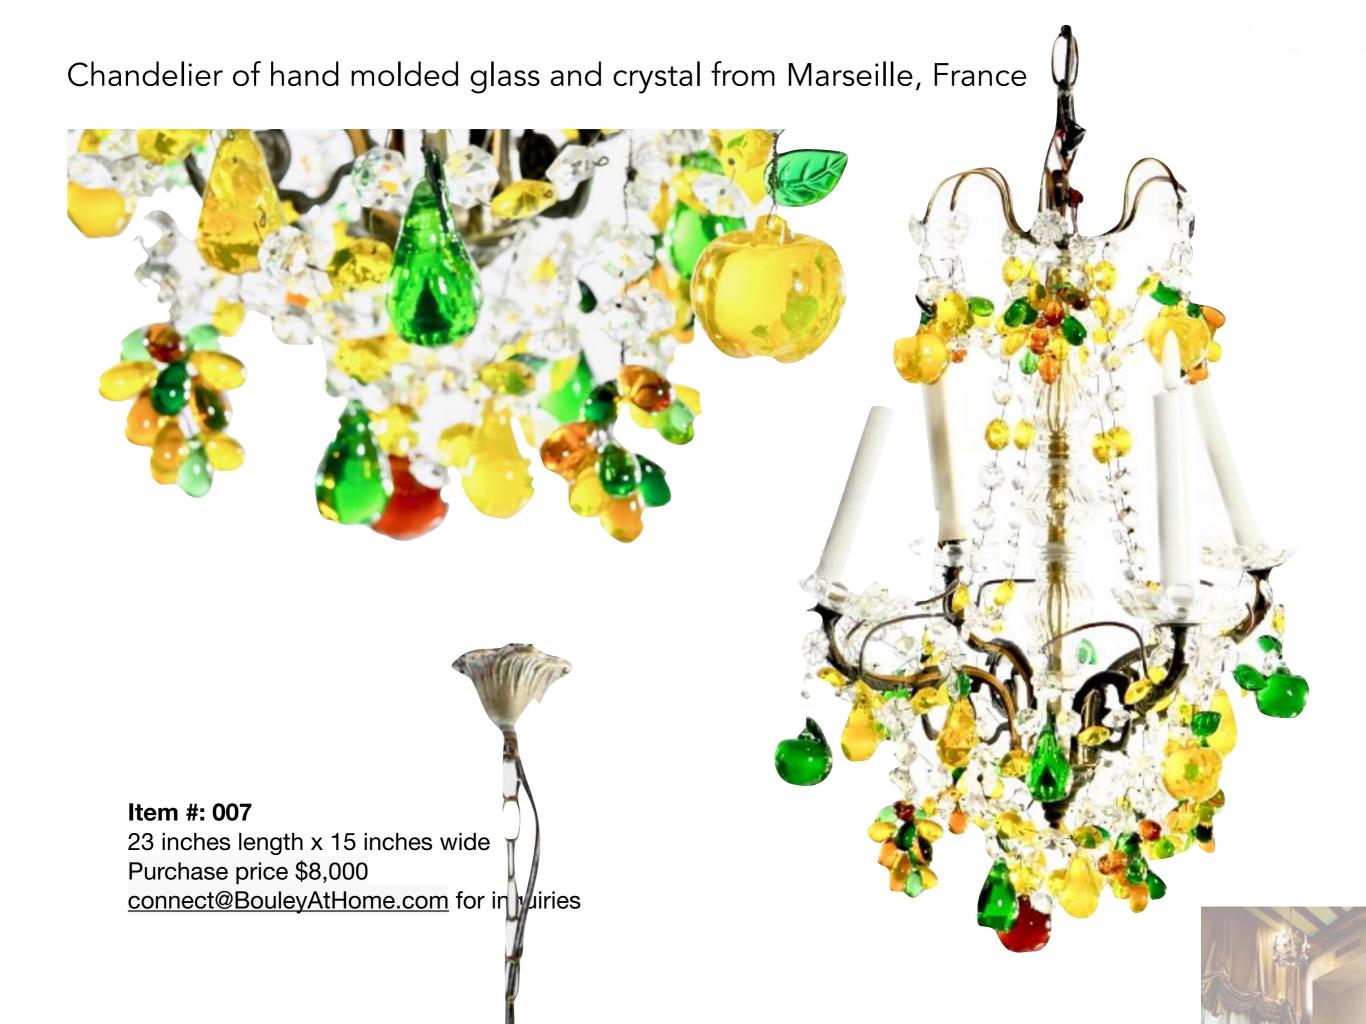

#### Chandelier of hand molded glass and crystal from Marseille, France

Chandelier of hand molded glass and crystal from Marseille, France

Item #: 005
25 inches length x 15 inches wide
Purchase price \$7,200
connect@BouleyAtHome.com for inquiries.

Item #: 009
25 inches length x 15 inches wide
Purchase price \$7,000
connect@BouleyAtHome.com for inquiries