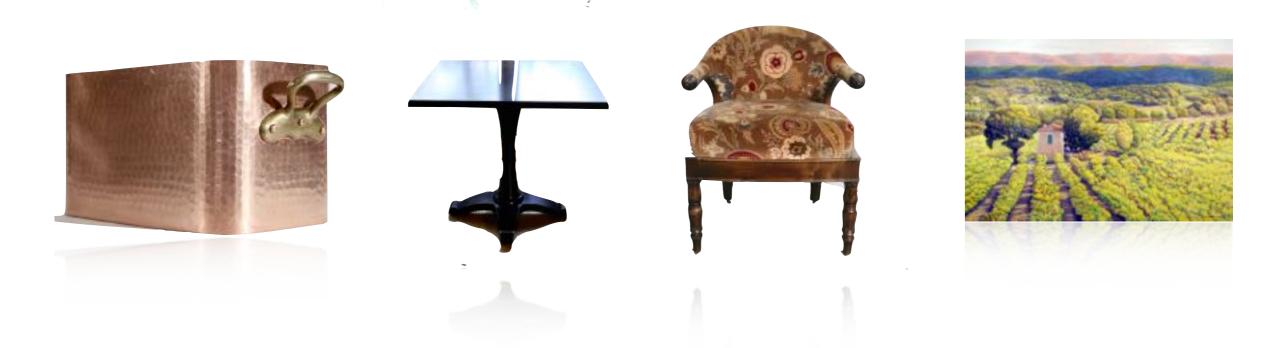

# 22/23sconce (2 of 2)
11 inches in diameter
Price listing \$6,000 for pair
connect@Bouleyathome.com

#### Silver plated candelabra found in Paris, France, Marché aux Puces





Painted Vignette lamp found in Paris, France, Marché aux Puces



Item # 02lightstand (3 available)
11 in wide x 28 in length w/bulb
Price listing \$750 each
connect@Bouleyathome.com





### Electric Three Blender Vintage Mixer Lamp

Item # 04lighstand 12in wide x 22in length w/bulb Price listing \$350 connect@Bouleyathome.com





#### Gavita Pro 600/W EL Series Flex DE Fixture 120-240V Grow Lamps



Item # 01 (4-4)

Dimensions: 22.4" x 9.5" x 10.2".

Purchase price \$200

connect@BouletAtHome.com for inquiries



## Lighting

## Cookware, Furniture, Paintings, Decor +

## connect@BouletAtHome.com for inquiries



At this time our e-commerce site is in construction. We currently accept certified bank and personal checks.

Local pick up in zip code 10013 is available. Shipping provided by UPS Ground, weight and insurance are not calculated into the offer price.