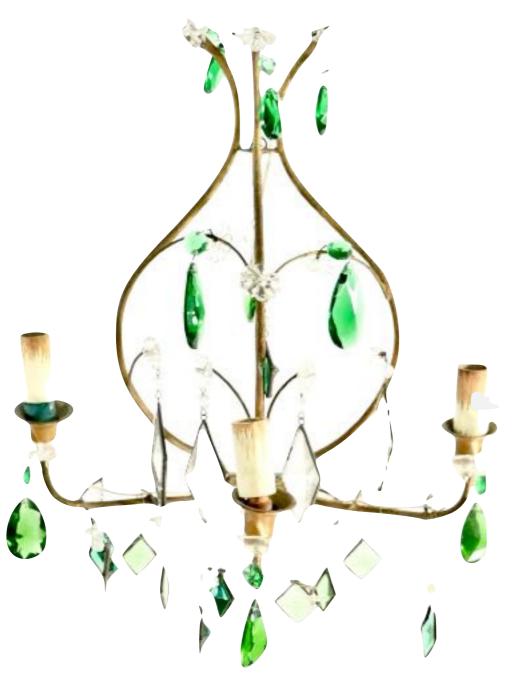

## **Sconces & Table Lamps**

Similar to the chandeliers, these crystal fruit scones were created in the tradition of the 17th and 18th century chandeliers that were popular in the court of Louis XV, Louis XVI and most of the European courts like Russia and Austria.

The supporting arms are sand cast of hand poured molten bronze. This traditional and proven method gives them a true handmade finish by allowing the natural imperfections from the sand molds. The high quality crystal is Bohemian crystal.

Table Lamps selected by Chef Bouley celebrate an attention to craftsmanship and whimsy. Enjoy a connection to the unconscious of all things made by hand.

For inquiries: connect@bouleynyc.com

Found in Paris at the Marché aux Puces, green cut crystal, framed crystal diamonds